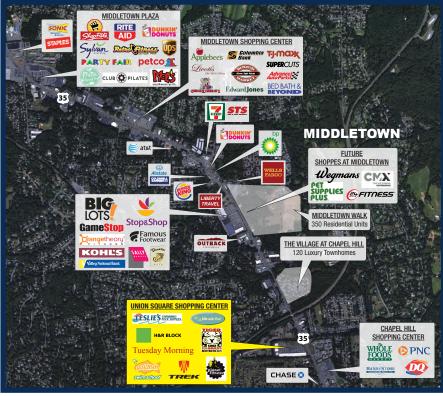

## **Site Description**

- High traffic center with strong national, regional and local retail operators located along this major retail corridor
- Aggressive rent
- Highly visible center with new tenant additions of Planet Fitness and Goldfish Swim School
- Strong population density and income levels
- Well-maintained property and responsive landlord with tenant-friendly philosophy