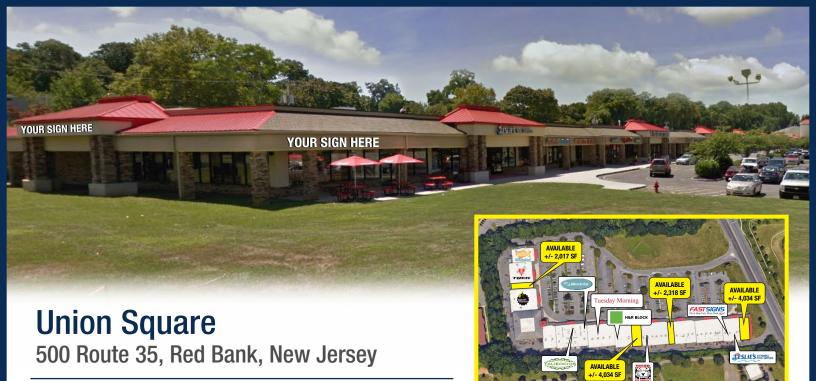

# **Union Square**

500 Route 35, Red Bank, New Jersey

## Availabilities - +/- 150,000 SF GLA

• +/- 2,017 SF

• +/- 2,318 SF

• +/- 4,034 SF (Former Restaurant)

• +/- 4,034 SF