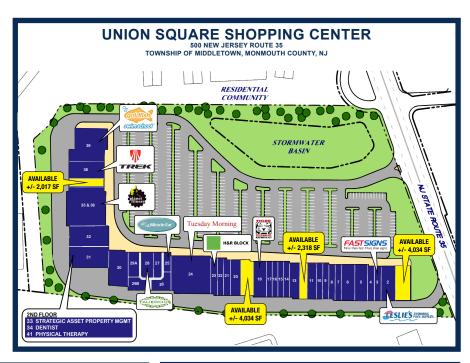

## Availabilities - +/- 150,000 SF GLA

• +/- 2,017 SF

• +/- 2,318 SF

• +/- 4,034 SF (Former Restaurant)

• +/- 4,034 SF

#### **Co-Tenants**

- Gems House of Bagels
- Goldfish Swim School
- H&R Block

- Leslie Pools
- Mathnasium
- Miracle Ear
- Planet Fitness
- Tiger Schulmann's
- Trek Bicycle Store

Tuesday Morning