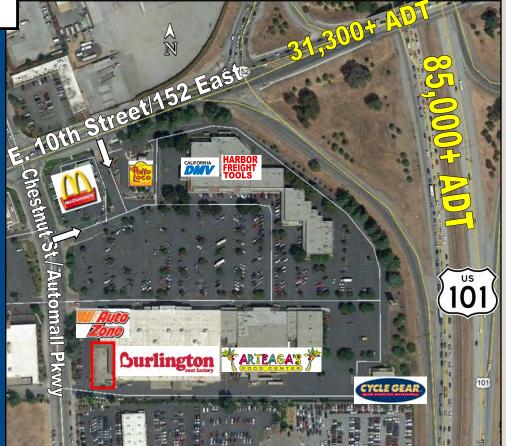

# SOUTH VALLEY PLAZA SEC E. 10TH STREET and CHESTNUT DR GILROY, CA

- <u>Under New Ownership</u>
- Hwy 101 Frontage Center
- Diverse Retail Mix
- Burlington, Harbor Freight Tools, Gilroy DMV and Arteaga's Food Center
- Across from Pacheco Pass Retail: Costco, Target, Best Buy and Walmart
- High Traffic Area of Gilroy
- \$2.55 PSF, NNN (±\$.57)

SOUTH VALLEY PLAZA • E. 10th St. • Gilroy, California