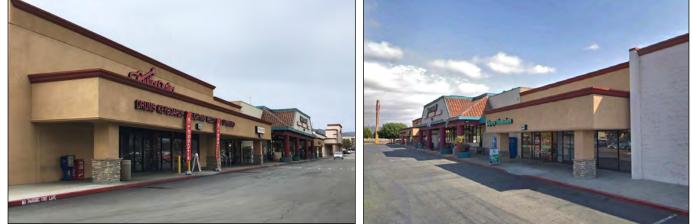

# SOUTH VALLEY PLAZA SEC E. 10TH STREET and CHESTNUT DR GILROY, CA

- <u>Under New Ownership</u>
- Hwy 101 Frontage Center
- Diverse Retail Mix
- Burlington, Harbor Freight Tools, Gilroy DMV and Arteaga's Food Center
- Across from Pacheco Pass Retail: Costco, Target, Best Buy and Walmart
- High Traffic Area of Gilroy
- \$2.55 PSF, NNN (±\$.57)

SOUTH VALLEY PLAZA • E. 10th St. • Gilroy, California