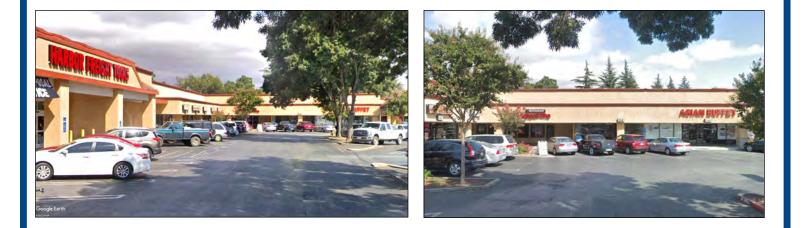

# SOUTH VALLEY PLAZA SEC E. 10TH STREET and CHESTNUT DR GILROY, CA

- <u>Under New Ownership</u>
- Hwy 101 Frontage Center
- Diverse Retail Mix
- Burlington, Harbor Freight Tools, Gilroy DMV and Arteaga's Food Center
- Across from Pacheco Pass Retail: Costco, Target, Best Buy and Walmart
- High Traffic Area of Gilroy
- \$2.55 PSF, NNN (±\$.57)

SOUTH VALLEY PLAZA • E. 10th St. • Gilroy, California