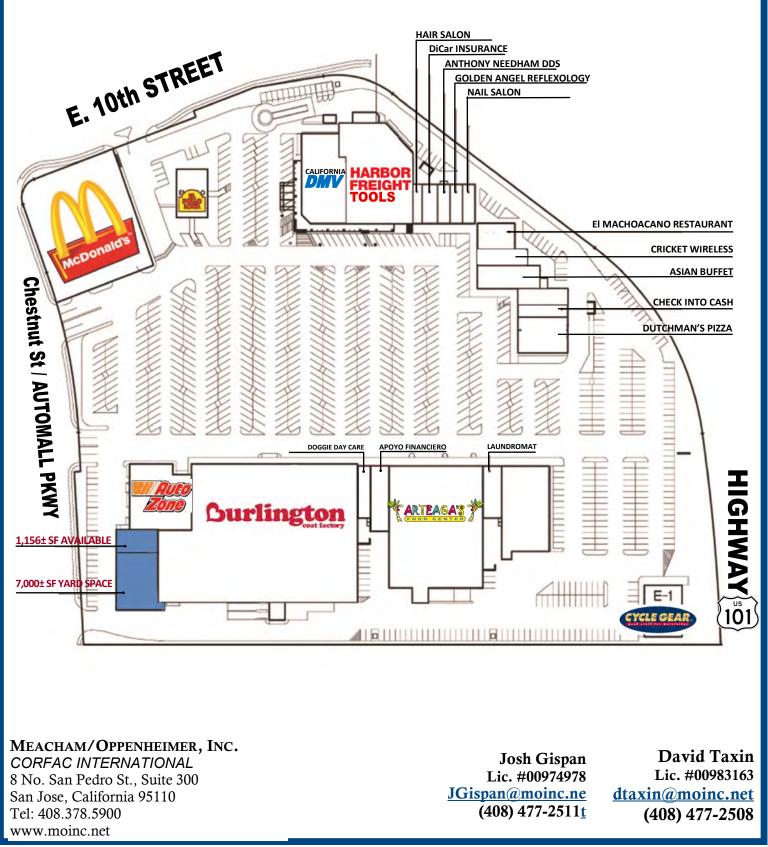

### SITE PLAN

The information contained herein has been obtained from sources we deem reliable. We cannot, however, assume responsi-

The information contained herein has been obtained from sources we deem reliable. We cannot, however, assume responsi-

#### MEACHAM/OPPENHEIMER, INC. CORFAC INTERNATIONAL

8 No. San Pedro St., Suite 300 San Jose, California 95110 Tel: 408.378.5900 Fax: 408.378.5903 www.moinc.net

1,156± SF with Attached 7,000± SF Yard Area