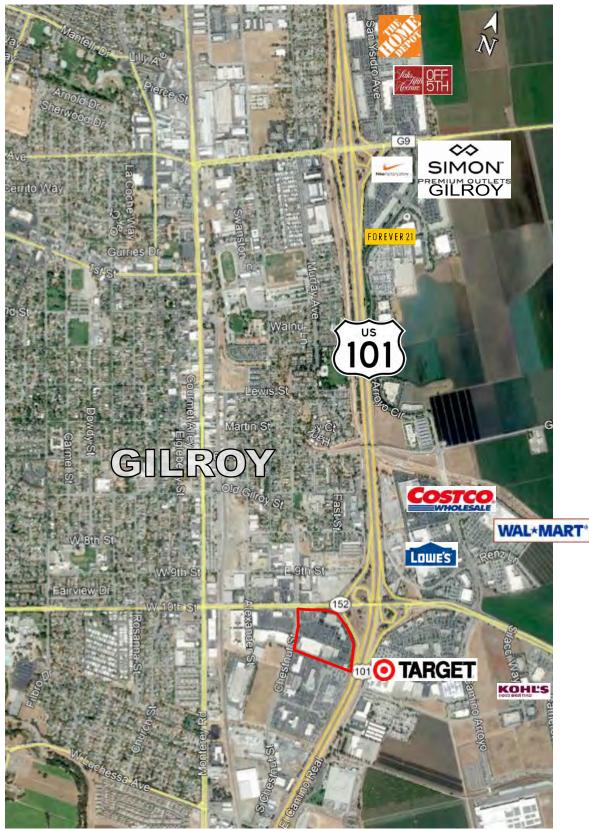

# SOUTH VALLEY PLAZA SEC E. 10TH STREET and CHESTNUT DR GILROY, CA

- <u>Under New Ownership</u>
- Hwy 101 Frontage Center
- Diverse Retail Mix
- Burlington, Harbor Freight Tools, Gilroy DMV and Arteaga's Food Center
- Across from Pacheco Pass Retail: Costco, Target, Best Buy and Walmart
- High Traffic Area of Gilroy
- \$2.55 PSF, NNN (±\$.57)

SOUTH VALLEY PLAZA • E. 10th St. • Gilroy, California