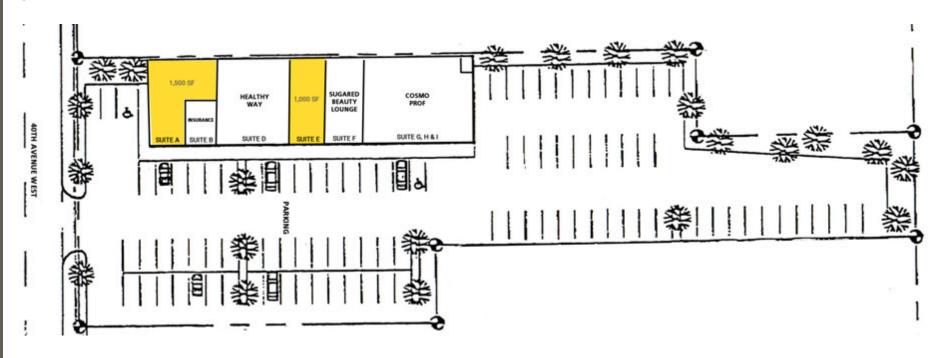

## SITE PLAN

## **SUITE A: 1,500 SF**

## SUITE E: 1,000 SF

0.5 Miles from Lynnwood Transit Center

Minutes from I-5, SR 524, & Hwy 99

357,893 Households in Trade Area