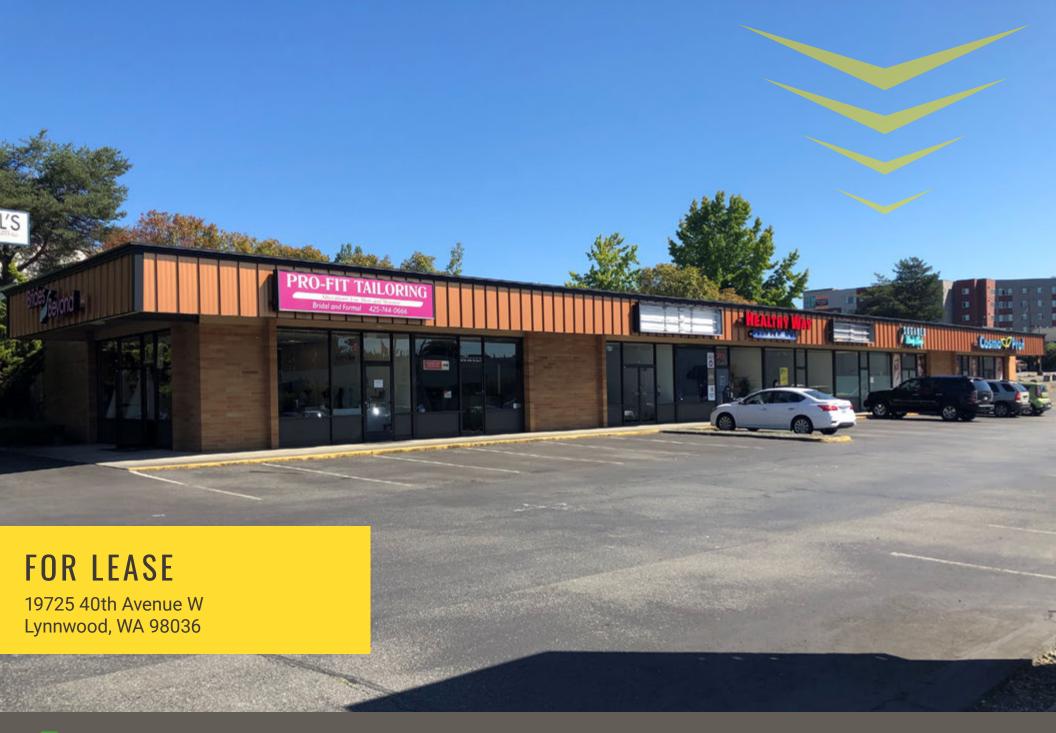

PARKLAND PLAZA

Jerry Party | 206.276.9403

First Western Properties, Inc. | 425.822.5522 | fwp-inc.com 11621 97th Lane NE, Kirkland, Washington 98034

## 19725 40TH AVENUE W:

1,000 SF \$25.00 PSF PLUS NNN

1,500 SF \$26.00 PSF PLUS NNN

- NNN = \$7.25 PSF
- Adjacent to Hilton Garden Inn with 155 Rooms and Shadow Anchored by Dania Furniture.
- City Center Lynnwood Apartment Building Now Open 365 units