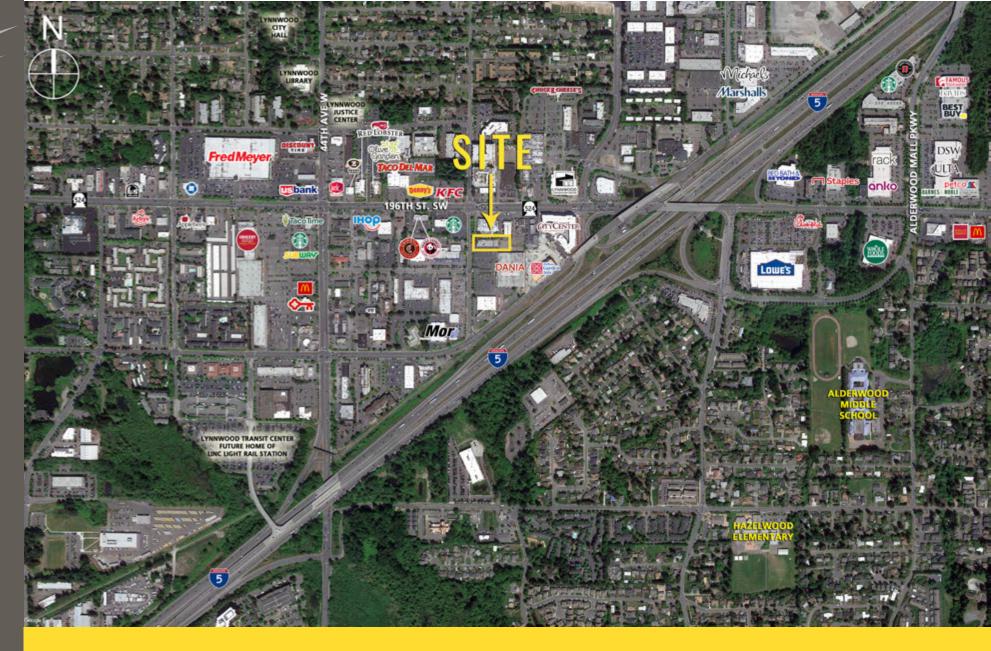

## 19725 40TH AVENUE W:

1,000 SF \$25.00 PSF PLUS NNN

1,500 SF \$26.00 PSF PLUS NNN

- NNN = \$7.25 PSF
- Adjacent to Hilton Garden Inn with 155 Rooms and Shadow Anchored by Dania Furniture.
- City Center Lynnwood Apartment Building Now Open 365 units

## SUITE E: 1,000 SF

0.5 Miles from Lynnwood Transit Center

Minutes from I-5, SR 524, & Hwy 99

357,893 Households in Trade Area