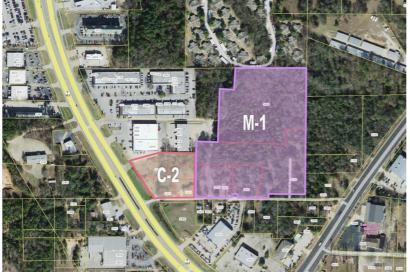

## **Features**

- Commercial Development Tract;Â Approx. 15 acres
- Frontage on Loop 323 and McCormick Ln.
- Zoned C-2 (Heavy Commercial) and M-1 (Heavy Industrial)
- Designated curb cut
- Great opportunity for retail, office or industrial development
- Neighboring businesses include:Â Â Harbor Freight, Peltier Nissan, JD Byrider, Enterprise Rent A Car, Hall Buick / GMC, Patterson Chrysler Dodge