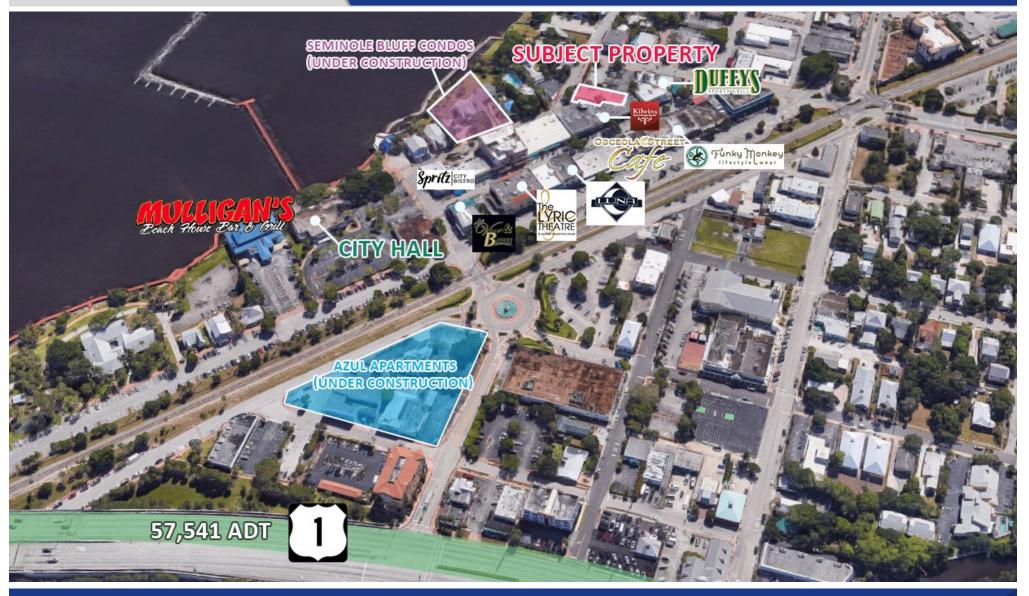

## **Property Aerial**

#### Restaurant/Bar Space 23 SW Osceola St. Stuart FL 34994

Listing Contact: