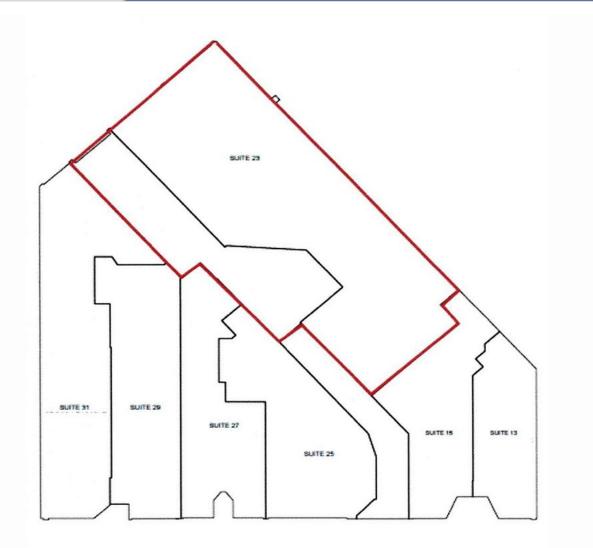

### Floor Plan

#### Restaurant/Bar Space 23 SW Osceola St. Stuart FL 34994

Jeremiah Baron & CO. Commercial Real Estate, LLC

**Listing Contact:** 