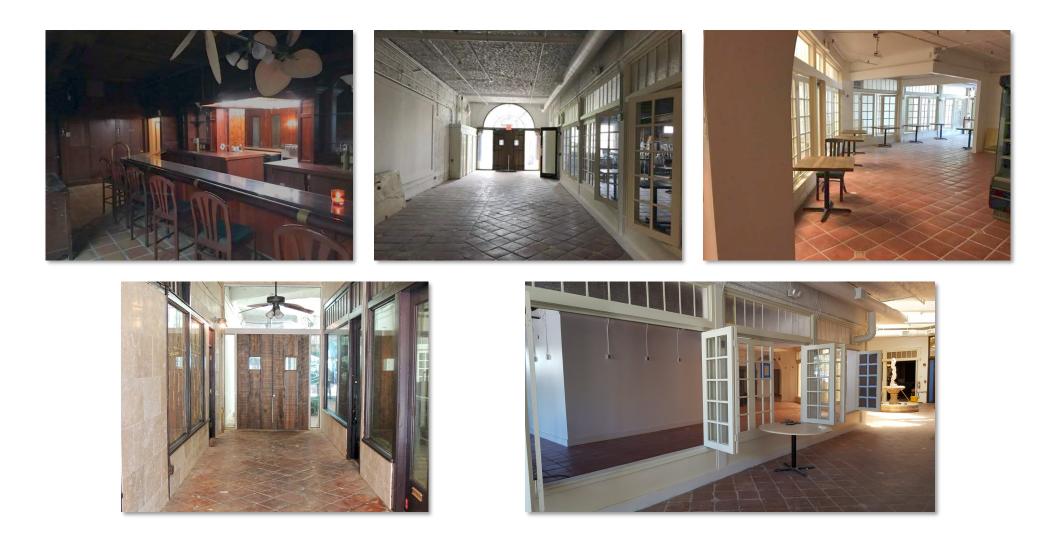

### **Interior Photos**

#### Restaurant/Bar Space 23 SW Osceola St. Stuart FL 34994