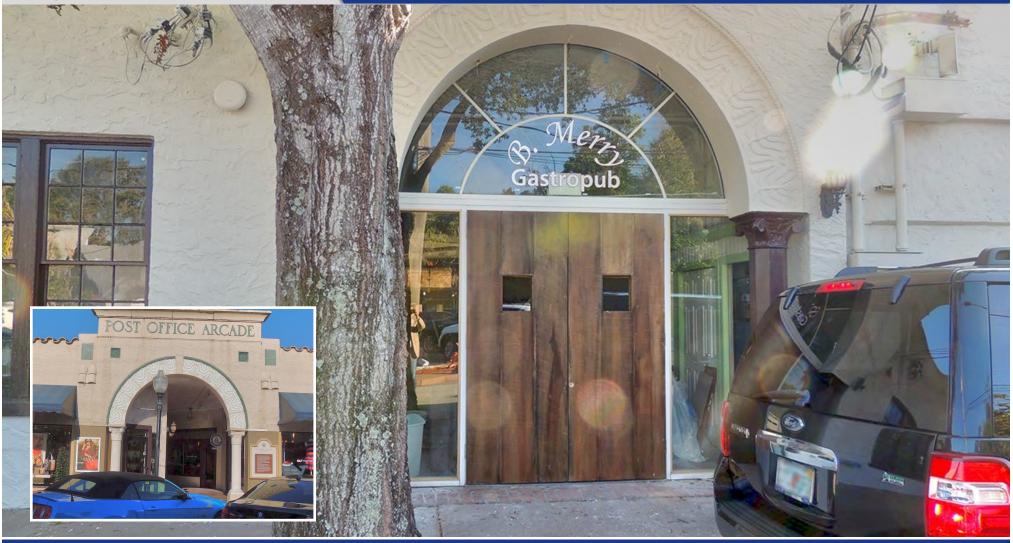

## **FOR LEASE** Negotiable

#### Restaurant/Bar Space 23 SW Osceola St. Stuart FL 34994

#### Restaurant/Bar Space 23 SW Osceola St. Stuart FL 34994

Rare opportunity!!! Former gastro pub in the heart of Downtown Stuart is currently available for lease. Excellent space is already built out for a bar/restaurant, plenty of seating, perfect for a good experienced operator. Site includes liquor license. Prime location surrounded by shopping boutiques, professional businesses, and residential. Deal won't last long!!