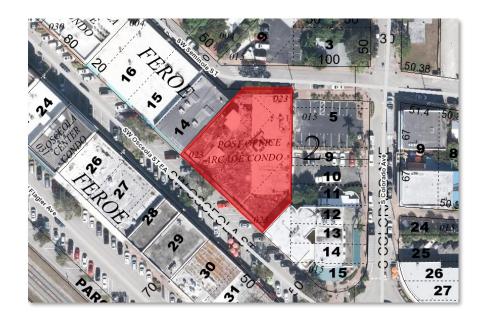

## **Property Aerial**

#### Restaurant/Bar Space 23 SW Osceola St. Stuart FL 34994

Listing Contact: