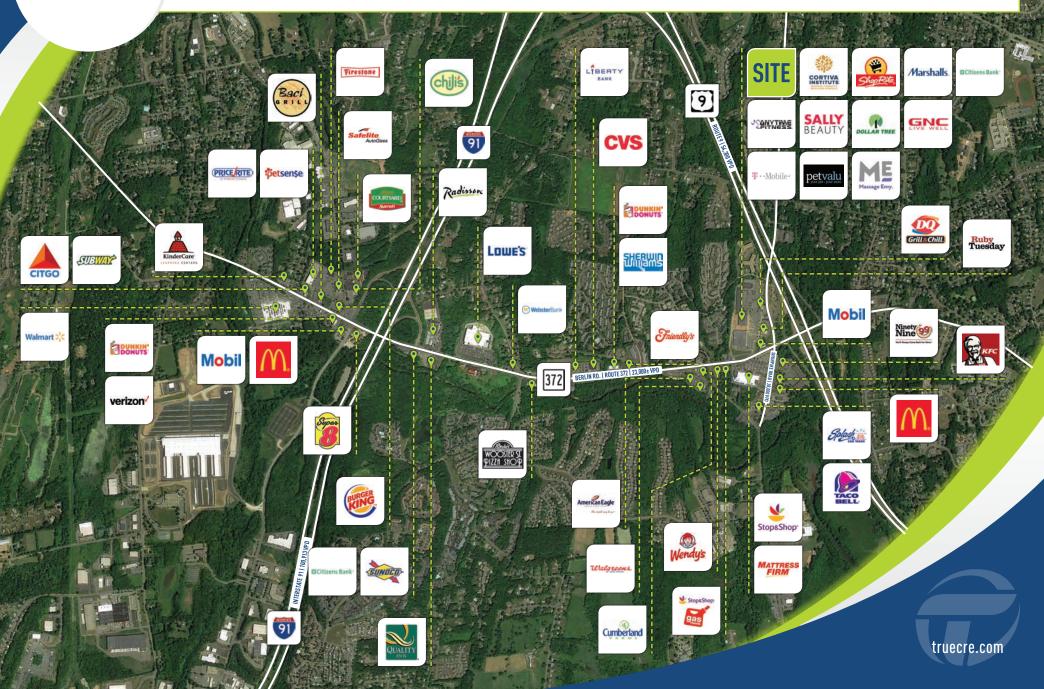

#### **JOIN NEWLY SIGNED MARSHALLS & SHOPRITE!**

Busy regional shopping center on Route 372, with strong local traffic!

**CO-TENANTS:** Marshalls, ShopRite, Sally Beauty, Pet Valu, H&R Block, Massage Envy, GNC, Cortiva, Dollar Tree and many more!