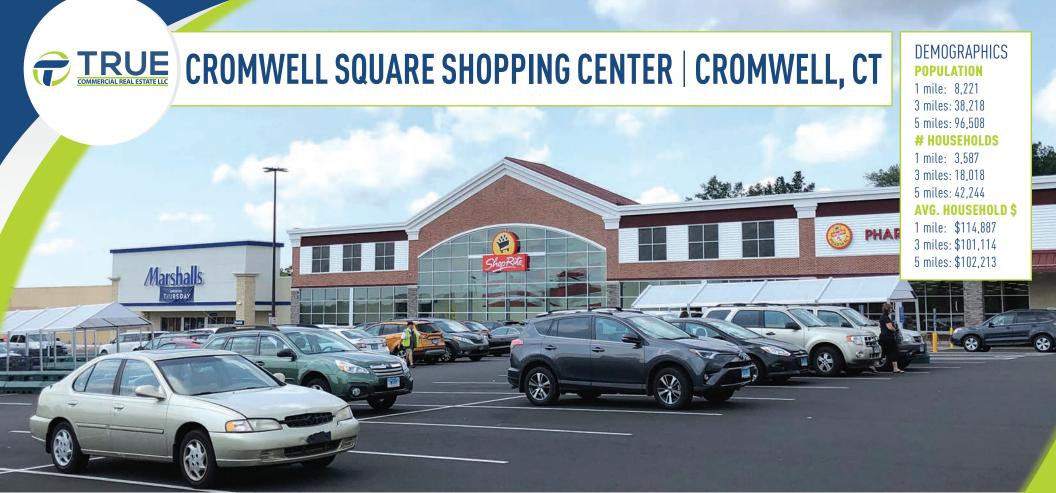

#### **JOIN NEWLY SIGNED MARSHALLS & SHOPRITE!**

Busy regional shopping center on Route 372, with strong local traffic!

**CO-TENANTS:** Marshalls, ShopRite, Sally Beauty, Pet Valu, H&R Block, Massage Envy, GNC, Cortiva, Dollar Tree and many more!

## **TRUE** CROMWELL SQUARE SHOPPING CENTER | CROMWELL, CT

| 1 Available +/- 30,000 SF          |
|------------------------------------|
| 1A Marshalls                       |
| 1B Cortiva                         |
| 2 ShopRite                         |
| 3-8 Available 15,000± SF           |
| 10 Chicago Sam's                   |
| 11 Sally Beauty                    |
| 12A Pet Valu                       |
| 12B Available 4,100 SF             |
| 13 Cromwell Square Wines & Liquors |

| 14 H&R Block          |  |
|-----------------------|--|
| 15 Available 1,500 SF |  |
| 16 GNC                |  |
| 17 Weight Watchers    |  |
| 18 Anytime Fitness    |  |
| 19-21 Massage Envy    |  |
| 22 Available 2,555 SF |  |
| 23-24 Barb's Pizza    |  |
| 25 Dollar Tree        |  |
| 26 Fancy Nails        |  |

#### 27 Available 1,400 SF

28 T-Mobile 29 Chinese Take-out 30 Great Clips 31 Citizen's Bank 32 DQ Grill & Chill 33 Ruby Tuesday

Available Space