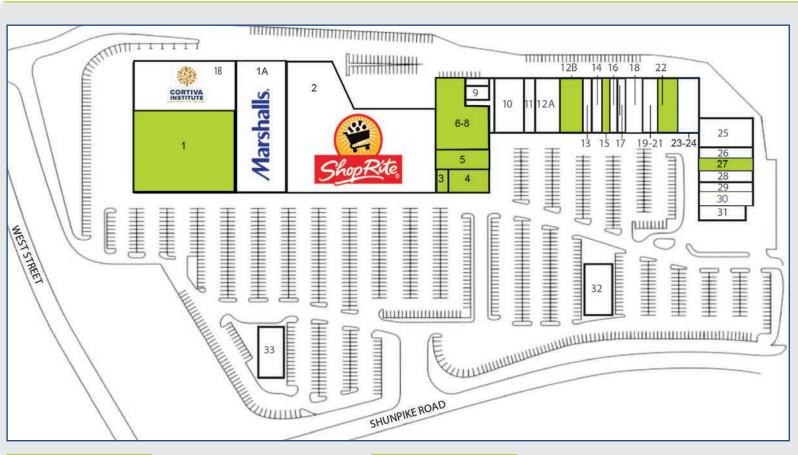

## **TRUE** CROMWELL SQUARE SHOPPING CENTER | CROMWELL, CT

| 1 Available +/- 30,000 SF          |
|------------------------------------|
| 1A Marshalls                       |
| 1B Cortiva                         |
| 2 ShopRite                         |
| 3-8 Available 15,000± SF           |
| 10 Chicago Sam's                   |
| 11 Sally Beauty                    |
| 12A Pet Valu                       |
| 12B Available 4,100 SF             |
| 13 Cromwell Square Wines & Liquors |

| 14 H&R Block          |  |
|-----------------------|--|
| 15 Available 1,500 SF |  |
| 16 GNC                |  |
| 17 Weight Watchers    |  |
| 18 Anytime Fitness    |  |
| 19-21 Massage Envy    |  |
| 22 Available 2,555 SF |  |
| 23-24 Barb's Pizza    |  |
| 25 Dollar Tree        |  |
| 26 Fancy Nails        |  |

#### 27 Available 1,400 SF

28 T-Mobile 29 Chinese Take-out 30 Great Clips 31 Citizen's Bank 32 DQ Grill & Chill 33 Ruby Tuesday

Available Space