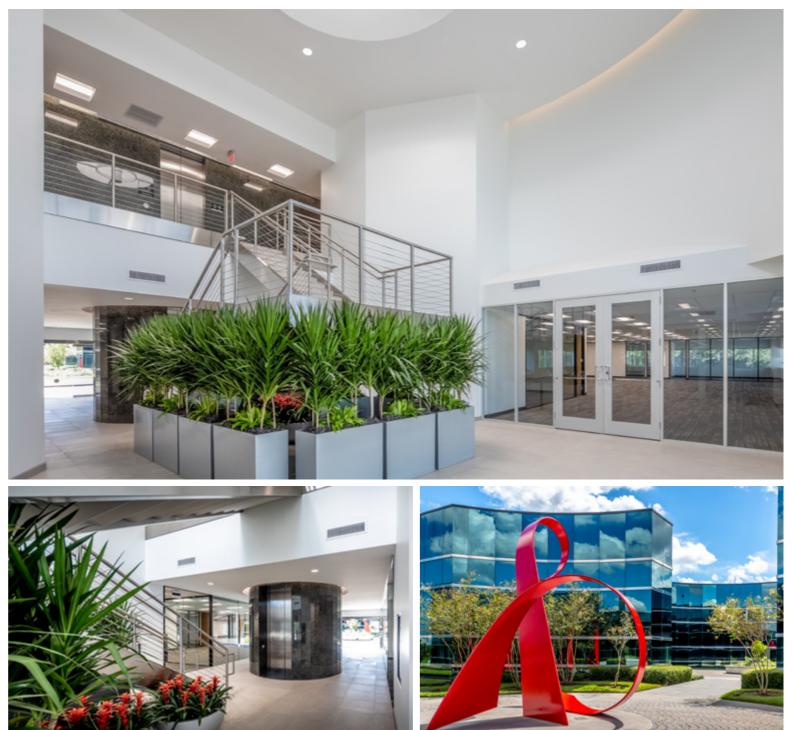

## HERCULES I SPEC SUITES

#### SPEC SUITES AVAILABLE FOR IMMEDIATE OCCUPANCY

Upgraded Herculite Entry Doors | Glass front conference rooms | Upgraded carpet tiles

Open concept break areas | Modern custom designed finishes | Efficient layouts ideal for large users