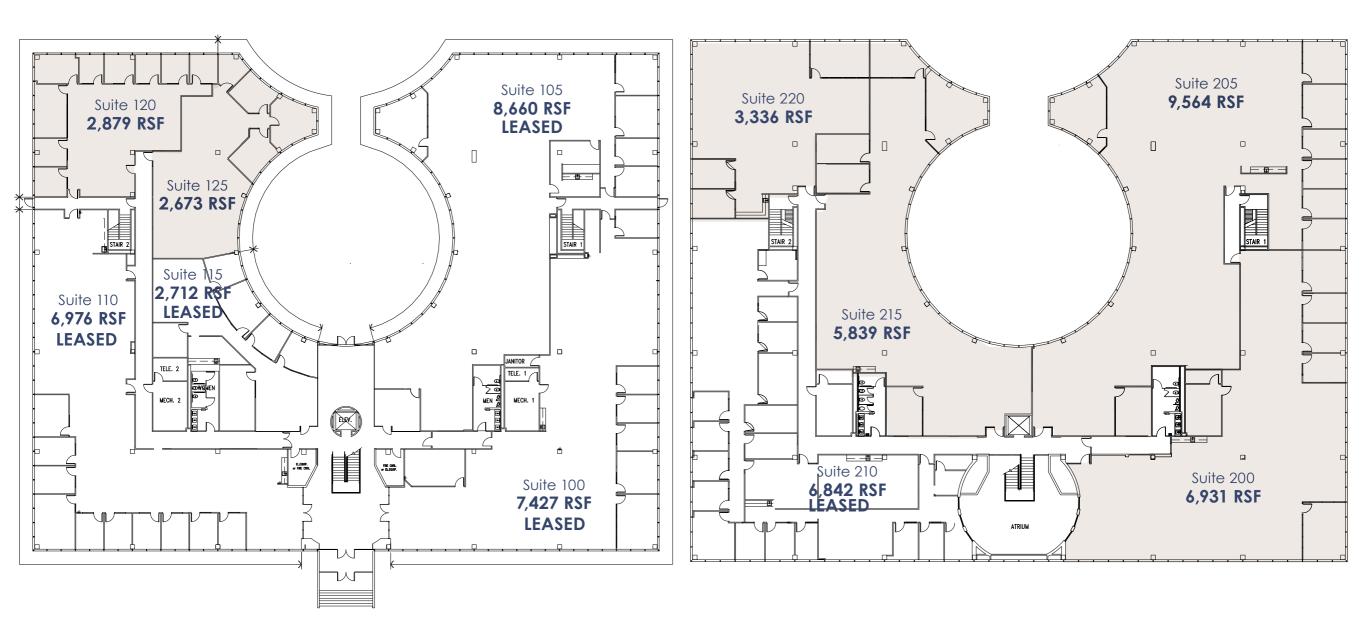

### 1300 & 1290 HERCULES AVE.

- » \$3M Renovation; includes new common areas, restrooms and outdoor green space
- » Up to 128,000 RSF available
- » Each 64,000 RSF building contains 2 large 32,000 RSF floor plates ideal for a dense user
- » Move-in ready spec suites with custom designed finishes ranging from 2,800 - 9,000 RSF
- » Common area courtyard with custom landscaped green space
- » New grand lobby entrance with custom staircase and digital lobby directory
- » Building signage available for large user
- » Great corporate campus setting with a landscaped open-air courtyard between the buildings
- » Less than 1 mile from the main entrance to Johnson Space Center and surrounded by other large Clear Lake institutions like University of Houston - Clear Lake, Clear Lake Regional Medical Center and Baybrook Mall
- » The Properties' ideal location along Hercules Ave. offers convenient access to Interstate 45 (Gulf Freeway) and other major Clear Lake area arteries including Bay Area Blvd., El Camino Real and NASA Parkway (NASA Rd. 1).
- » 4.5/1000 surface parking lot ideal for dense users with easy access to the building