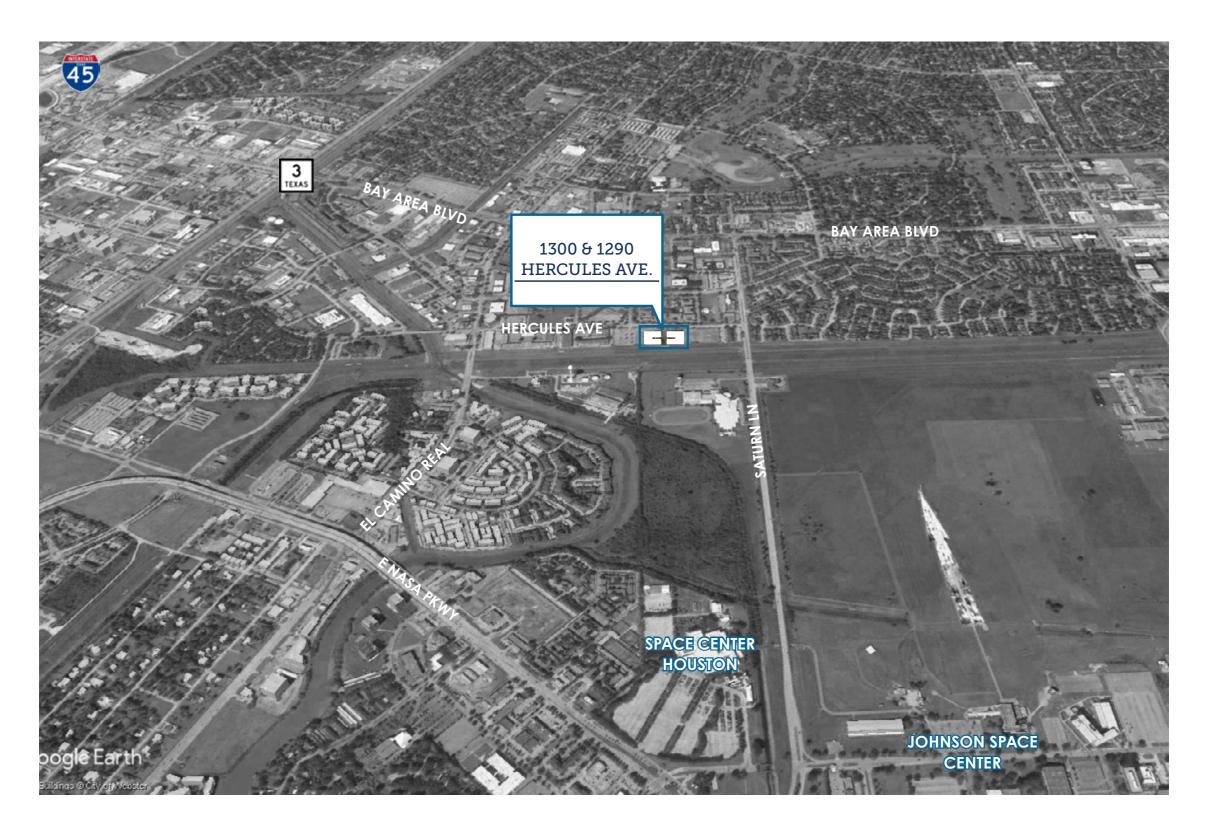

### 1300 & 1290 HERCULES AVE.

- » \$3M Renovation; includes new common areas, restrooms and outdoor green space
- » Up to 128,000 RSF available
- » Each 64,000 RSF building contains 2 large 32,000 RSF floor plates ideal for a dense user
- » Move-in ready spec suites with custom designed finishes ranging from 2,800 - 9,000 RSF
- » Common area courtyard with custom landscaped green space
- » New grand lobby entrance with custom staircase and digital lobby directory
- » Building signage available for large user
- » Great corporate campus setting with a landscaped open-air courtyard between the buildings
- » Less than 1 mile from the main entrance to Johnson Space Center and surrounded by other large Clear Lake institutions like University of Houston - Clear Lake, Clear Lake Regional Medical Center and Baybrook Mall
- » The Properties' ideal location along Hercules Ave. offers convenient access to Interstate 45 (Gulf Freeway) and other major Clear Lake area arteries including Bay Area Blvd., El Camino Real and NASA Parkway (NASA Rd. 1).
- » 4.5/1000 surface parking lot ideal for dense users with easy access to the building