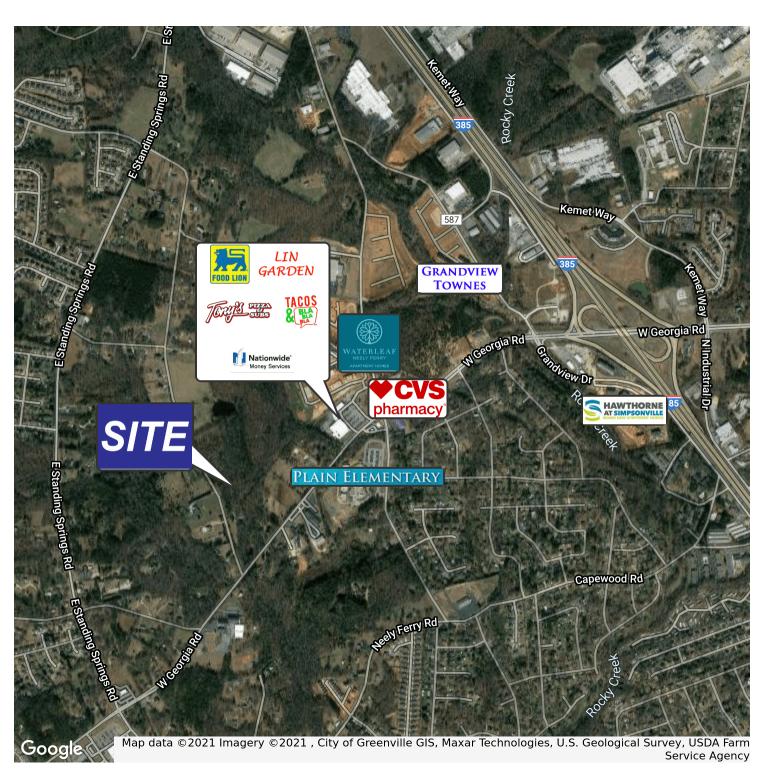

### HAMMOND ROAD

Simpsonville, SC 29681

### **PROPERTY HIGHLIGHTS**

- Development Opportunity
- Additional land available
- 2019 Traffic Count: 19,000 VPD (W. Georgia Rd.),
  4,600 VPD (Hammond Rd.)

CBCCAINE.COM

Sammy DuBose Commercial Sales Associate 864 250 6836 sdubose@cbccaine.com

### **HAMMOND ROAD**

Simpsonville, SC 29681

CBCCAINE.COM