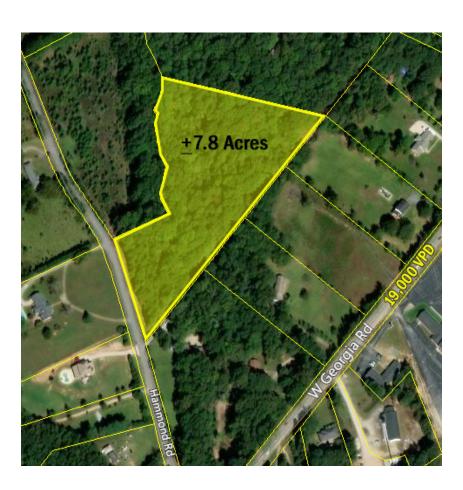

### HAMMOND ROAD

Simpsonville, SC 29681

ACREAGE: +/-7.8 ACRES

ASKING PRICE: \$125,000/ACRE

### PROPERTY OVERVIEW

+/-7.8 acres vacant land for sale

### **PROPERTY HIGHLIGHTS**

- Development Opportunity
- Additional land available
- 2019 Traffic Count: 19,000 VPD (W. Georgia Rd.),
  4,600 VPD (Hammond Rd.)

CBCCAINE.COM

Sammy DuBose Commercial Sales Associate 864 250 6836 sdubose@cbccaine.com