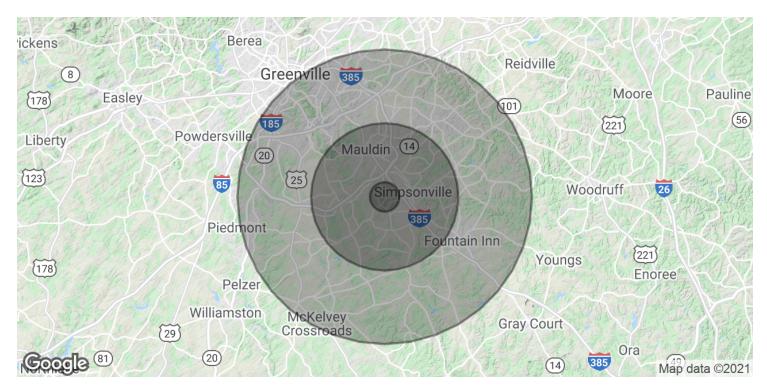

### **HAMMOND ROAD**

Simpsonville, SC 29681

| POPULATION           | 1 MILE    | 5 MILES   | 10 MILES  |
|----------------------|-----------|-----------|-----------|
| Total Population     | 4,445     | 80,238    | 237,543   |
| Average age          | 35.0      | 37.1      | 37.1      |
| Average age (Male)   | 32.8      | 35.8      | 35.7      |
| Average age (Female) | 35.9      | 38.1      | 38.2      |
| HOUSEHOLDS & INCOME  | 1 MILE    | 5 MILES   | 10 MILES  |
| Total households     | 1,675     | 31,038    | 93,367    |
| # of persons per HH  | 2.7       | 2.6       | 2.5       |
| Average HH income    | \$62,603  | \$68,754  | \$74,138  |
| Average house value  | \$186,869 | \$185,306 | \$239,968 |