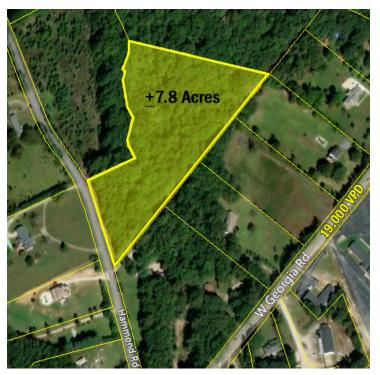

### HAMMOND ROAD

Simpsonville, SC 29681

ACREAGE: +/-7.8 ACRES

ASKING PRICE: \$125,000/ACRE

### PROPERTY OVERVIEW

+/-7.8 acres vacant land for sale

### **PROPERTY HIGHLIGHTS**

- Development Opportunity
- Additional land available
- 2019 Traffic Count: 19,000 VPD (W. Georgia Rd.),
  4,600 VPD (Hammond Rd.)

CBCCAINE.COM

Sammy DuBose Commercial Sales Associate 864 250 6836 sdubose@cbccaine.com