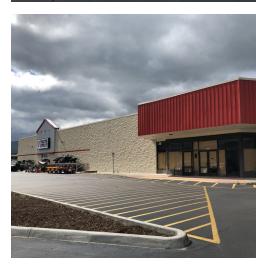

## **PROPERTY OVERVIEW**

Join newly signed Tractor Supply and nearby anchors Kroger, WalMart, and Lowe's Home Improvement. This former KMart box has been redeveloped to accommodate Tractor Supply Company, with space left for up to 65,000 SF that can be demised for numerous tenants.

## **PROPERTY HIGHLIGHTS**

TRACTOR SUPPLY

- 1,120 SF and 2,800 SF of small shop space available
- Up to 65,000 SF of anchor space available
- Located in the major shopping corridor of the Salem market in the Roanoke, VA metro area
- Over 26,000 VPD pass the site at the intersection of West Main St. and Spartan Drive
- Points of interest include Roanoke College, Salem Veterans Administration Hospital, and the site of the annual Alonzo Stagg Bowl/The Division III College Football Championship