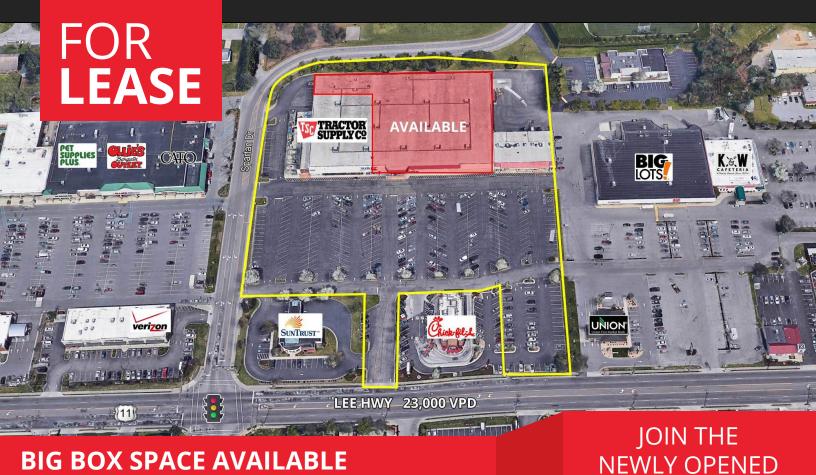

## **PROPERTY OVERVIEW**

Join newly signed Tractor Supply and nearby anchors Kroger, WalMart, and Lowe's Home Improvement. This former KMart box has been redeveloped to accommodate Tractor Supply Company, with space left for up to 65,000 SF that can be demised for numerous tenants.

## **PROPERTY HIGHLIGHTS**

TRACTOR SUPPLY

- 1,120 SF and 2,800 SF of small shop space available
- Up to 65,000 SF of anchor space available
- Located in the major shopping corridor of the Salem market in the Roanoke, VA metro area
- Over 26,000 VPD pass the site at the intersection of West Main St. and Spartan Drive
- Points of interest include Roanoke College, Salem Veterans Administration Hospital, and the site of the annual Alonzo Stagg Bowl/The Division III College Football Championship