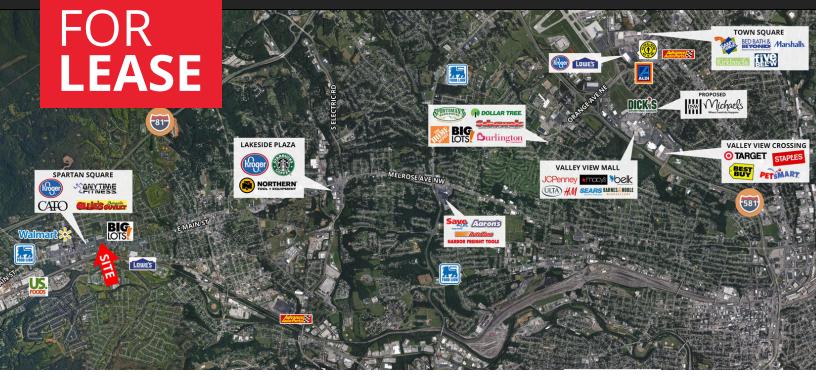

## **PROPERTY HIGHLIGHTS**

TRACTOR SUPPLY

- 1,120 SF and 2,800 SF of small shop space available
- Up to 65,000 SF of anchor space available
- Located in the major shopping corridor of the Salem market in the Roanoke, VA metro area
- Over 26,000 VPD pass the site at the intersection of West Main St. and Spartan Drive
- Points of interest include Roanoke College, Salem Veterans Administration Hospital, and the site of the annual Alonzo Stagg Bowl/The Division III College Football Championship