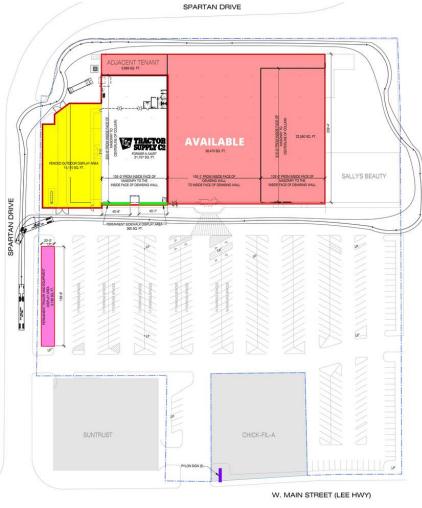

## **PROPERTY OVERVIEW**

Join newly signed Tractor Supply and nearby anchors Kroger, WalMart, and Lowe's Home Improvement. This former KMart box has been redeveloped to accommodate Tractor Supply Company, with space left for up to 65,000 SF that can be demised for numerous tenants.

## **PROPERTY HIGHLIGHTS**

TRACTOR SUPPLY

- 1,120 SF and 2,800 SF of small shop space available
- Up to 65,000 SF of anchor space available
- Located in the major shopping corridor of the Salem market in the Roanoke, VA metro area
- Over 26,000 VPD pass the site at the intersection of West Main St. and Spartan Drive
- Points of interest include Roanoke College, Salem Veterans Administration Hospital, and the site of the annual Alonzo Stagg Bowl/The Division III College Football Championship