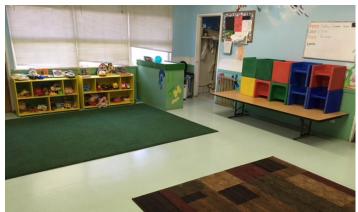

#### **Features**

±8,000 SF school/pre-school on church campus

7 to 14 classrooms available

Current pre-school licensed for 72

Office, assembly hall, kitchen available

Multiple outdoor play areas

Great for pre-school, charter, or private school