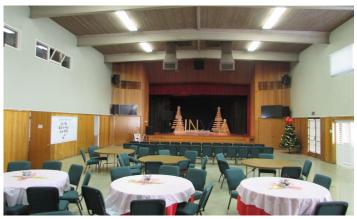

#### **Features**

±8,000 SF school/pre-school on church campus

7 to 14 classrooms available

Current pre-school licensed for 72

Office, assembly hall, kitchen available

Multiple outdoor play areas

Great for pre-school, charter, or private school