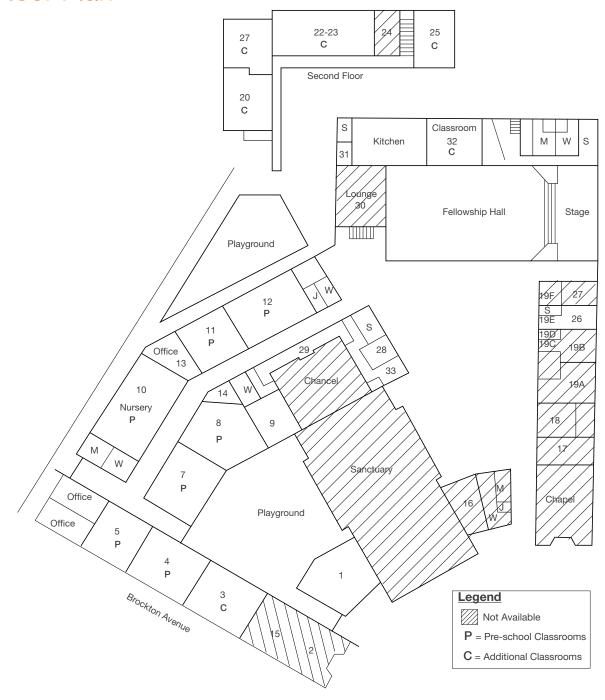

### School/Pre-school For Lease



#### **Features**

±8,000 SF school/pre-school on church campus

7 to 14 classrooms available

Current pre-school licensed for 72

Office, assembly hall, kitchen available

Multiple outdoor play areas

Great for pre-school, charter, or private school

Both exclusive and shared space with church

Please do not bother tenants/church

**Lease Rate: Negotiable** 

#### Contact

Eric Knowles 858.369.3017 eknowles@kiddermathews.com LIC #00944210 Robert Fletcher 858.369.3034 rfletcher@kiddermathews.com LIC #01706060



# For Lease













#### Contact

Eric Knowles 858.369.3017 eknowles@kiddermathews.com LIC #00944210 Robert Fletcher 858.369.3034 rfletcher@kiddermathews.com LIC #01706060



## For Lease

### Floor Plan



#### Contact

Eric Knowles 858.369.3017 eknowles@kiddermathews.com LIC #00944210 Robert Fletcher 858.369.3034 rfletcher@kiddermathews.com LIC #01706060