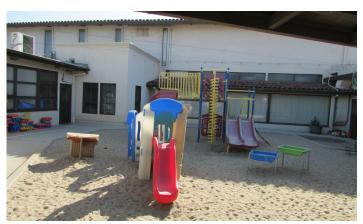

#### **Features**

±8,000 SF school/pre-school on church campus

7 to 14 classrooms available

Current pre-school licensed for 72

Office, assembly hall, kitchen available

Multiple outdoor play areas

Great for pre-school, charter, or private school