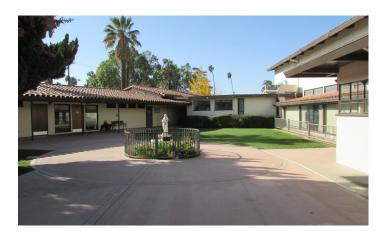

#### **Features**

±8,000 SF school/pre-school on church campus

7 to 14 classrooms available

Current pre-school licensed for 72

Office, assembly hall, kitchen available

Multiple outdoor play areas

Great for pre-school, charter, or private school