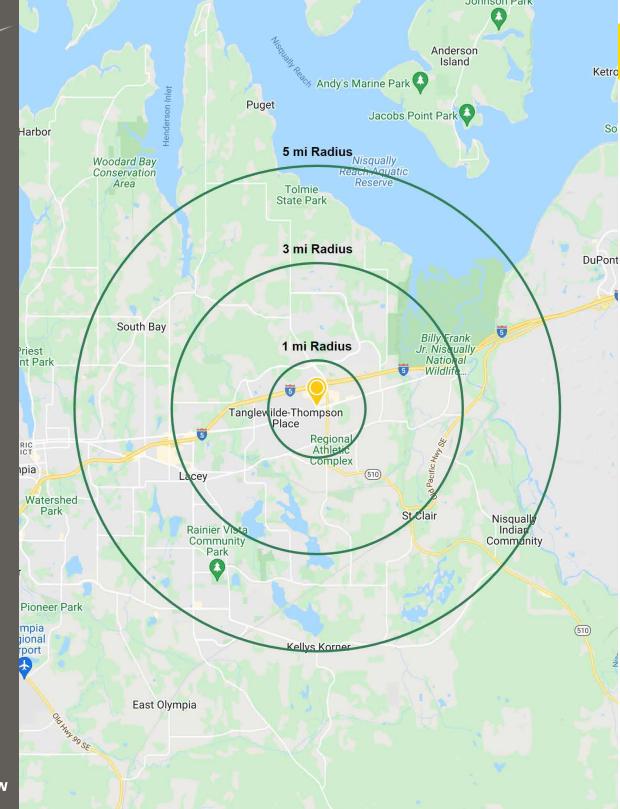

### POPULATION

| Mile 1 | Mile 3 | Mile 5  |
|--------|--------|---------|
| 8,210  | 55,348 | 113,161 |

### AVERAGE HH INCOME

| Mile 1   | Mile 3   | Mile 5   |
|----------|----------|----------|
| \$79,335 | \$86,036 | \$91,719 |

### DAYTIME POPULATION

| Mile 1 | Mile 3 | Mile 5 |
|--------|--------|--------|
| 6,886  | 35,865 | 71,923 |