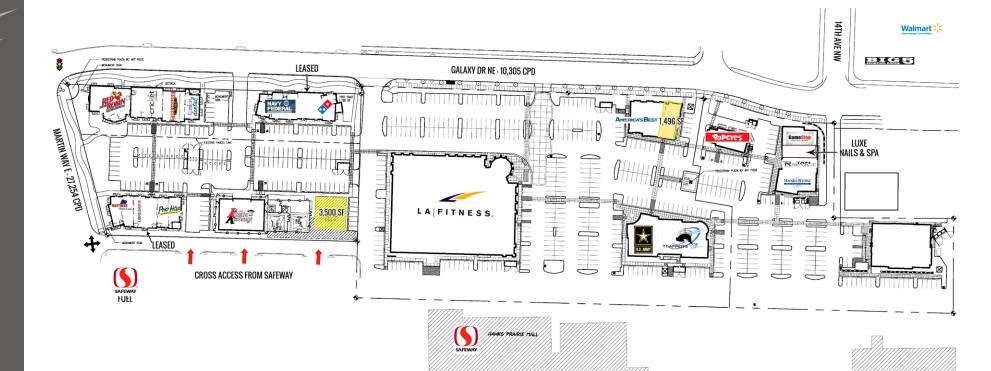

# SITE PLAN

### GALAXY DRIVE & MARTIN WAY:

 1,496 SF
 \$42.00 PSF
 PLUS NNN

 3,500 SF
 \$42.00 PSF
 PLUS NNN

 COMING IN 2023
 \$42.00 PSF
 PLUS NNN

- New construction scheduled to be completed in 2023
- Premier retail shopping center in the heart of the Lacey retail corridor
- Join these great tenants: LA Fitness, Red Robin, Comfort Dental, Popeyes, Mattress Depot USA, Kiddie Academy, Navy Federal, Pho Hoa, Sprint, Cricket Wireless, Game Stop, and Dominos!
- Excellent visibility and signage options
- Neighboring tenants include: Walmart, Big 5, Safeway, and Big Lots

# SUMMARY

WESTERN

Located minutes away from I-5

27,254 CPD Martin Way E

31,647 CPD Marvin Road E

| Tenant             | SF     | Rate             |
|--------------------|--------|------------------|
| LA Fitness         | 45,000 | LEASED           |
| Total Nutrition    | 1,209  | LEASED           |
| National Vision    | 3,104  | LEASED           |
| AVAILABLE          | 1,496  | \$42.00 PSF, NNN |
| U.S. Government    | 5,318  | LEASED           |
| Trapper's Sushi    | 3,231  | LEASED           |
| Lacey Police       | 1,458  | LEASED           |
| Popeye's Chicken   | 2,305  | LEASED           |
| Gamestop           | 2,484  | LEASED           |
| Luxe Naile & Spa   | 2,660  | LEASED           |
| Tan Republic       | 1,330  | LEASED           |
| Hand and Stone Spa | 2,895  | LEASED           |
| Super Buffet       | 9,000  | LEASED           |
| Red Robin          | 4,348  | LEASED           |

| Tenant                    | SF     | Rate             |
|---------------------------|--------|------------------|
| Cricket Wireless          | 1,200  | LEASED           |
| Ikonic Wings              | 1,200  | LEASED           |
| Comfort Dental            | 2,569  | LEASED           |
| Firehouse Subs            | 2,342  | LEASED           |
| Navy Federal Credit Union | 3,549  | LEASED           |
| Emerald City Smoothie     | 1,324  | LEASED           |
| Dominos Pizza             | 2,300  | LEASED           |
| Mattress Depot            | 3,000  | LEASED           |
| Pho Hoa                   | 2,083  | LEASED           |
| Kally Threading           | 735    | LEASED           |
| uBreakiFix                | 1,261  | LEASED           |
| Kiddie Academy            | 10,000 | LEASED           |
| COMING IN 2023            | 3,500  | \$42.00 PSF, NNN |
|                           |        |                  |