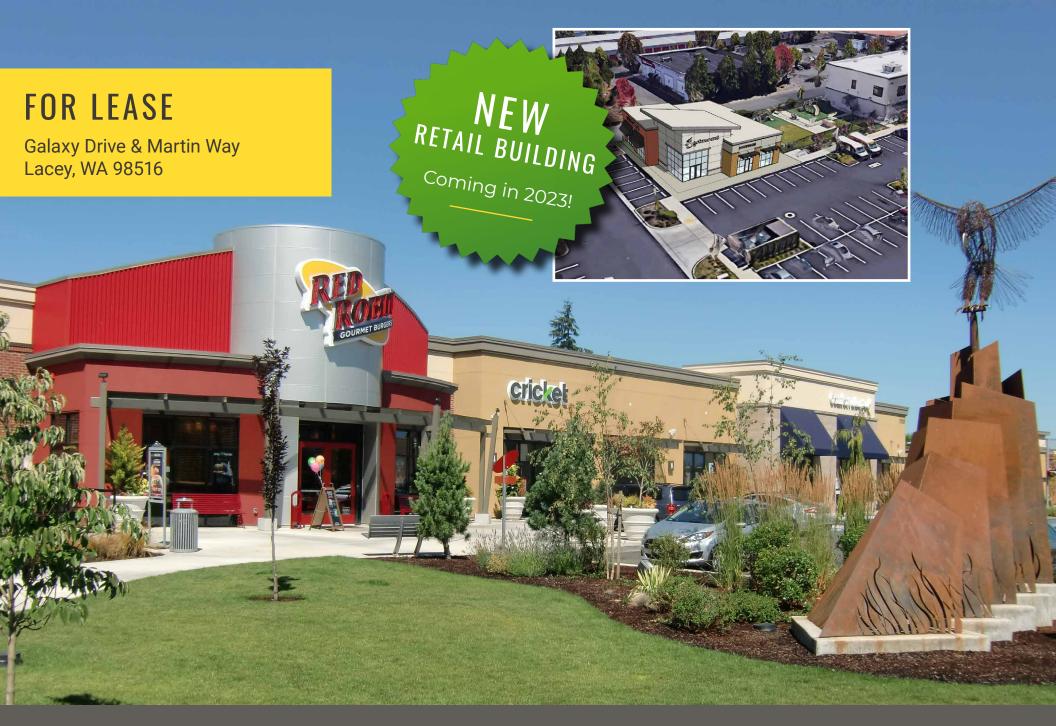

### GALAXY DRIVE & MARTIN WAY:

 1,496 SF
 \$42.00 PSF
 PLUS NNN

 3,500 SF
 \$42.00 PSF
 PLUS NNN

 COMING IN 2023
 \$42.00 PSF
 PLUS NNN

- New construction scheduled to be completed in 2023
- Premier retail shopping center in the heart of the Lacey retail corridor
- Join these great tenants: LA Fitness, Red Robin, Comfort Dental, Popeyes, Mattress Depot USA, Kiddie Academy, Navy Federal, Pho Hoa, Sprint, Cricket Wireless, Game Stop, and Dominos!
- Excellent visibility and signage options
- Neighboring tenants include: Walmart, Big 5, Safeway, and Big Lots