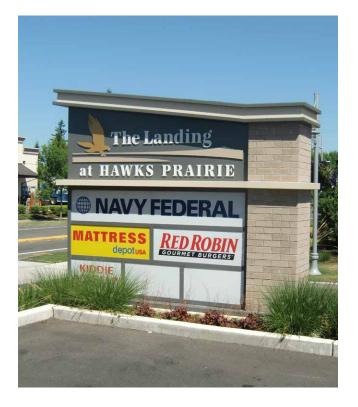

### GALAXY DRIVE & MARTIN WAY:

 1,496 SF
 \$42.00 PSF
 PLUS NNN

 3,500 SF
 \$42.00 PSF
 PLUS NNN

 COMING IN 2023
 \$42.00 PSF
 PLUS NNN

- New construction scheduled to be completed in 2023
- Premier retail shopping center in the heart of the Lacey retail corridor
- Join these great tenants: LA Fitness, Red Robin, Comfort Dental, Popeyes, Mattress Depot USA, Kiddie Academy, Navy Federal, Pho Hoa, Sprint, Cricket Wireless, Game Stop, and Dominos!
- Excellent visibility and signage options
- Neighboring tenants include: Walmart, Big 5, Safeway, and Big Lots