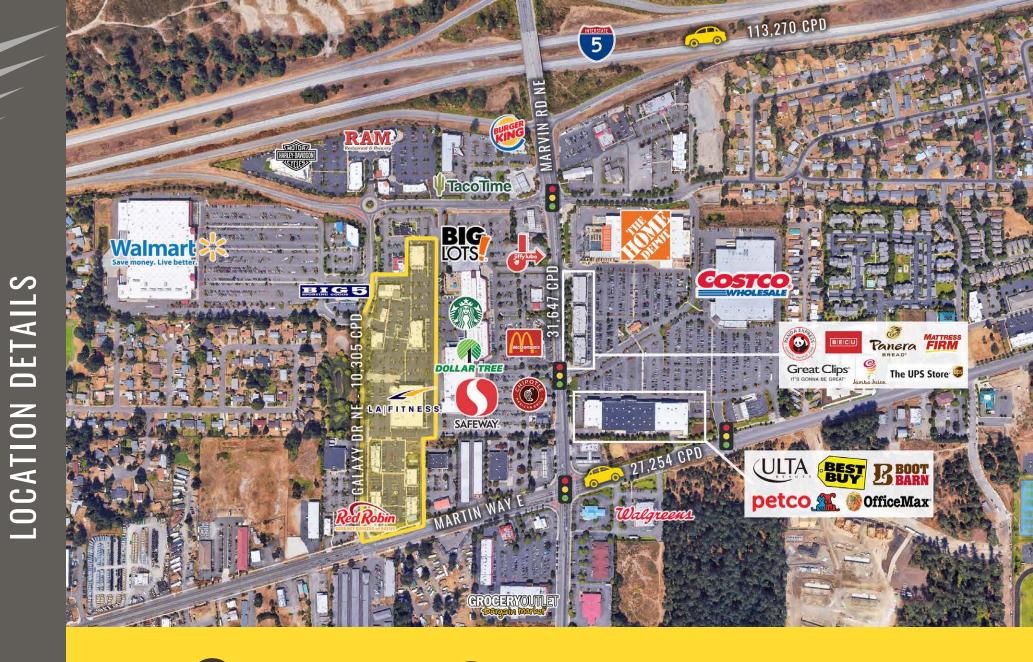

### GALAXY DRIVE & MARTIN WAY:

 1,496 SF
 \$42.00 PSF
 PLUS NNN

 3,500 SF
 \$42.00 PSF
 PLUS NNN

 COMING IN 2023
 \$42.00 PSF
 PLUS NNN

- New construction scheduled to be completed in 2023
- Premier retail shopping center in the heart of the Lacey retail corridor
- Join these great tenants: LA Fitness, Red Robin, Comfort Dental, Popeyes, Mattress Depot USA, Kiddie Academy, Navy Federal, Pho Hoa, Sprint, Cricket Wireless, Game Stop, and Dominos!
- Excellent visibility and signage options
- Neighboring tenants include: Walmart, Big 5, Safeway, and Big Lots

# SUMMARY

WESTERN

Located minutes away from I-5

27,254 CPD Martin Way E

31,647 CPD Marvin Road E

| Tenant             | SF     | Rate             |
|--------------------|--------|------------------|
| LA Fitness         | 45,000 | LEASED           |
| Total Nutrition    | 1,209  | LEASED           |
| National Vision    | 3,104  | LEASED           |
| AVAILABLE          | 1,496  | \$42.00 PSF, NNN |
| U.S. Government    | 5,318  | LEASED           |
| Trapper's Sushi    | 3,231  | LEASED           |
| Lacey Police       | 1,458  | LEASED           |
| Popeye's Chicken   | 2,305  | LEASED           |
| Gamestop           | 2,484  | LEASED           |
| Luxe Naile & Spa   | 2,660  | LEASED           |
| Tan Republic       | 1,330  | LEASED           |
| Hand and Stone Spa | 2,895  | LEASED           |
| Super Buffet       | 9,000  | LEASED           |
| Red Robin          | 4,348  | LEASED           |

| Tenant                    | SF     | Rate             |
|---------------------------|--------|------------------|
| Cricket Wireless          | 1,200  | LEASED           |
| Ikonic Wings              | 1,200  | LEASED           |
| Comfort Dental            | 2,569  | LEASED           |
| Firehouse Subs            | 2,342  | LEASED           |
| Navy Federal Credit Union | 3,549  | LEASED           |
| Emerald City Smoothie     | 1,324  | LEASED           |
| Dominos Pizza             | 2,300  | LEASED           |
| Mattress Depot            | 3,000  | LEASED           |
| Pho Hoa                   | 2,083  | LEASED           |
| Kally Threading           | 735    | LEASED           |
| uBreakiFix                | 1,261  | LEASED           |
| Kiddie Academy            | 10,000 | LEASED           |
| COMING IN 2023            | 3,500  | \$42.00 PSF, NNN |
|                           |        |                  |