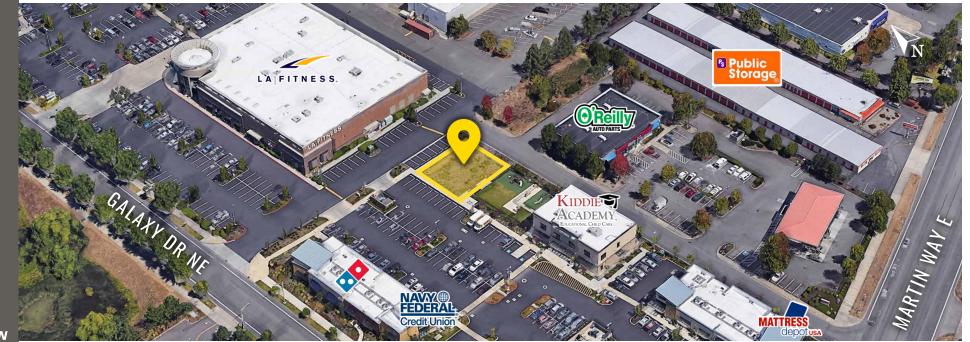

### GALAXY DRIVE & MARTIN WAY:

 1,496 SF
 \$42.00 PSF
 PLUS NNN

 3,500 SF
 \$42.00 PSF
 PLUS NNN

 COMING IN 2023
 \$42.00 PSF
 PLUS NNN

- New construction scheduled to be completed in 2023
- Premier retail shopping center in the heart of the Lacey retail corridor
- Join these great tenants: LA Fitness, Red Robin, Comfort Dental, Popeyes, Mattress Depot USA, Kiddie Academy, Navy Federal, Pho Hoa, Sprint, Cricket Wireless, Game Stop, and Dominos!
- Excellent visibility and signage options
- Neighboring tenants include: Walmart, Big 5, Safeway, and Big Lots