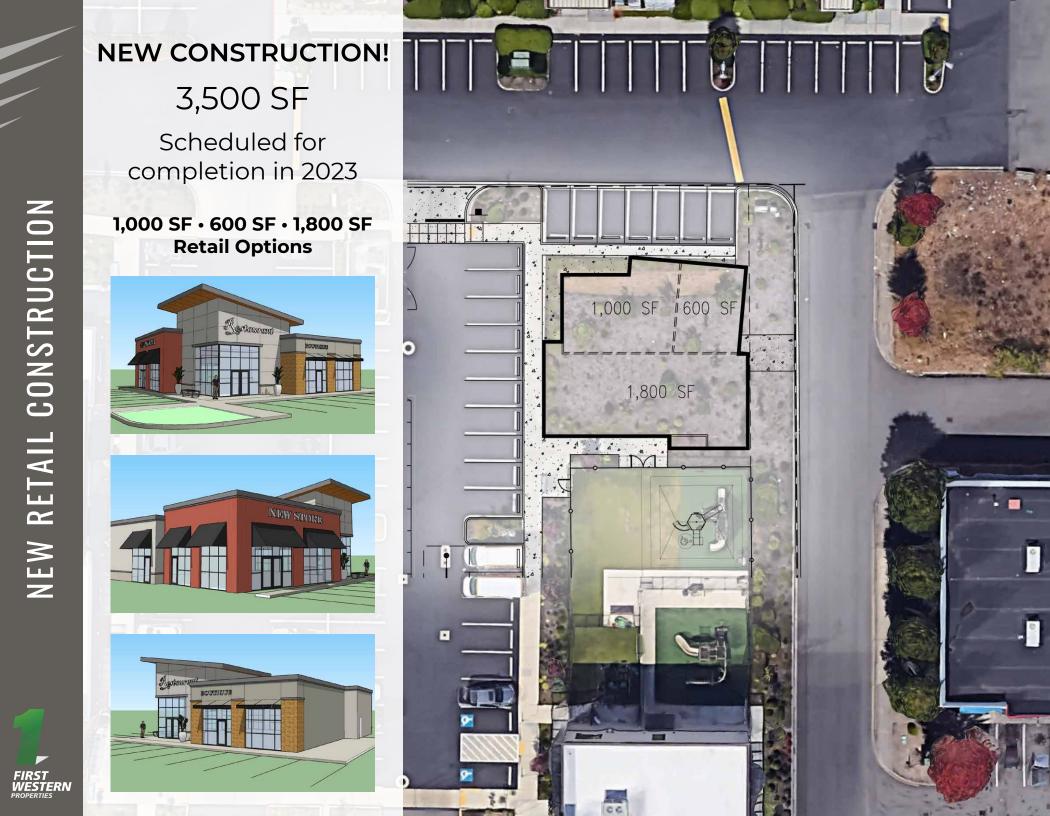

### GALAXY DRIVE & MARTIN WAY:

 1,496 SF
 \$42.00 PSF
 PLUS NNN

 3,500 SF
 \$42.00 PSF
 PLUS NNN

 COMING IN 2023
 \$42.00 PSF
 PLUS NNN

- New construction scheduled to be completed in 2023
- Premier retail shopping center in the heart of the Lacey retail corridor
- Join these great tenants: LA Fitness, Red Robin, Comfort Dental, Popeyes, Mattress Depot USA, Kiddie Academy, Navy Federal, Pho Hoa, Sprint, Cricket Wireless, Game Stop, and Dominos!
- Excellent visibility and signage options
- Neighboring tenants include: Walmart, Big 5, Safeway, and Big Lots

# SITE PLAN