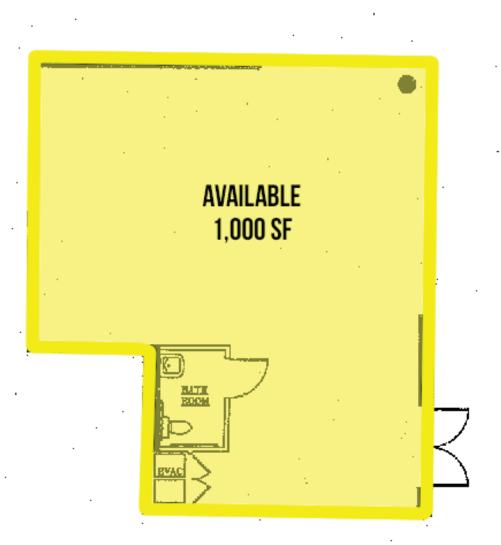

| Address     | 831 Monroe Street, Hoboken, NJ - Former Dry Cleaners                                                                                                                                |
|-------------|-------------------------------------------------------------------------------------------------------------------------------------------------------------------------------------|
| Available   | 1,000 square feet                                                                                                                                                                   |
| Asking Rent | \$3,750/month Net                                                                                                                                                                   |
| Extras      | Upon request                                                                                                                                                                        |
| Area Retail | ShopRite, CVS, ACME Markets, Target, Staples, Best Buy, Bank of America, Walgreens, Planet Fitness, Anthropologie, Stop & Shop, Ruth's Chris Steakhouse, Whole Foods, and many more |
| Comments    | <ul> <li>located within Avalon Hoboken, an upscale community</li> <li>opposite high volume ShopRite</li> <li>dense market</li> <li>two blocks from light rail station</li> </ul>    |

### **FLOOR PLAN**

For More Information: James Aug | aug@sabre.life | T 201 249 8911 x 1540

sabre.life