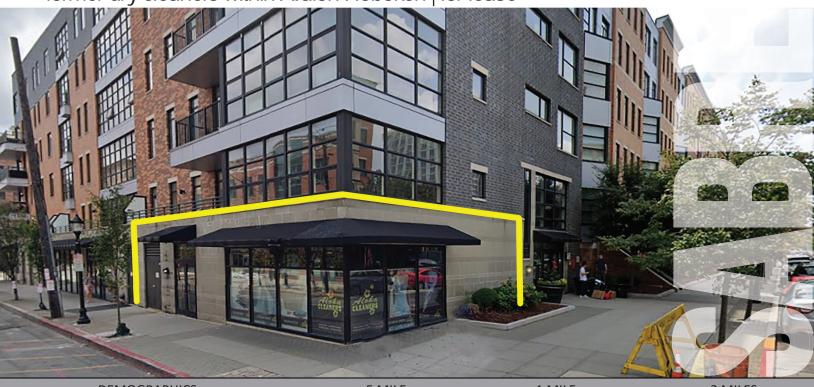

# hoboken, nj

## 831 monroe street

former dry cleaners within Avalon Hoboken | for lease

| DEMOGRAPHICS       | .5 MILE   | 1 MILE    | 3 MILES  |
|--------------------|-----------|-----------|----------|
| Population         | 33,684    | 112,883   | 375,434  |
| Median HHI         | \$114,722 | \$114,490 | \$98,864 |
| Daytime Population | 5,149     | 32,518    | 153,950  |

| Address     | 831 Monroe Street, Hoboken, NJ - Former Dry Cleaners                                                                                                                                |
|-------------|-------------------------------------------------------------------------------------------------------------------------------------------------------------------------------------|
| Available   | 1,000 square feet                                                                                                                                                                   |
| Asking Rent | \$3,750/month Net                                                                                                                                                                   |
| Extras      | Upon request                                                                                                                                                                        |
| Area Retail | ShopRite, CVS, ACME Markets, Target, Staples, Best Buy, Bank of America, Walgreens, Planet Fitness, Anthropologie, Stop & Shop, Ruth's Chris Steakhouse, Whole Foods, and many more |
| Comments    | <ul> <li>located within Avalon Hoboken, an upscale community</li> <li>opposite high volume ShopRite</li> <li>dense market</li> <li>two blocks from light rail station</li> </ul>    |