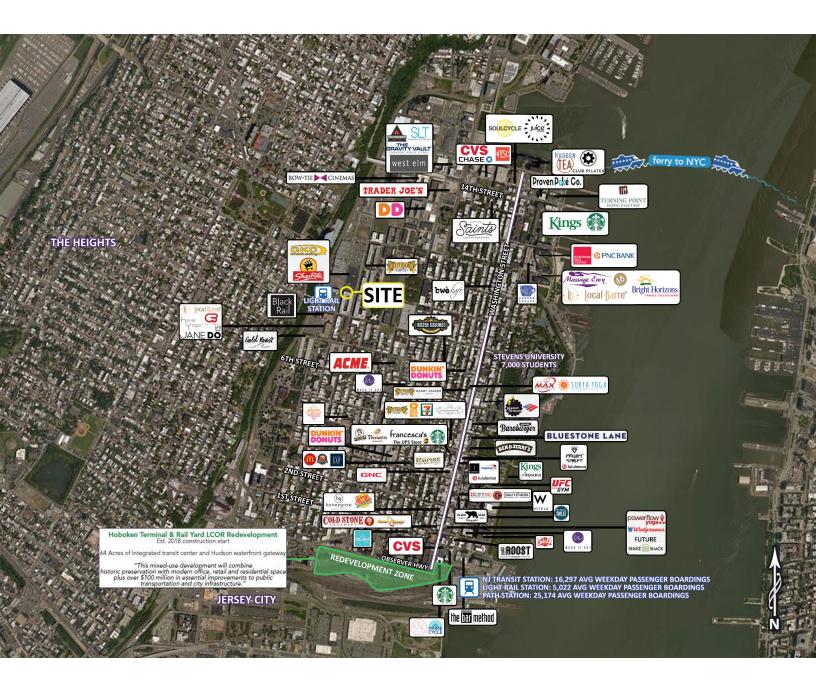

# hoboken, nj 831 monroe street

### **SITE PLAN**

LOCATION OF UNIT ON KEY PLAN

For More Information: James Aug | aug@sabre.life | T 201 249 8911 x 1540

RETAIL 1