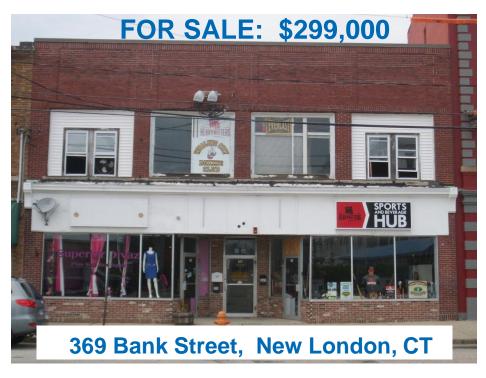

## **OPPORTUNITY ZONE COMMERCIAL PROPERTY**

- 2 story multi-use building in downtown New London.
- First floor and second floor are 5,092 SF each; 10,184 SF total.
- Two tenants on first floor. Second floor vacant and available for lease for \$2,000/month.
- Overhead door in rear of building into second floor from street level.
- Water views from top floor. Possible to convert to apartments.
- Zone: CBD
- Acreage: 0.12
- Year Built: 1900
- 2018 Assessment: \$293,510
- 2018 Taxes: \$12,952.
- Owner financing available. Call for income and expenses.