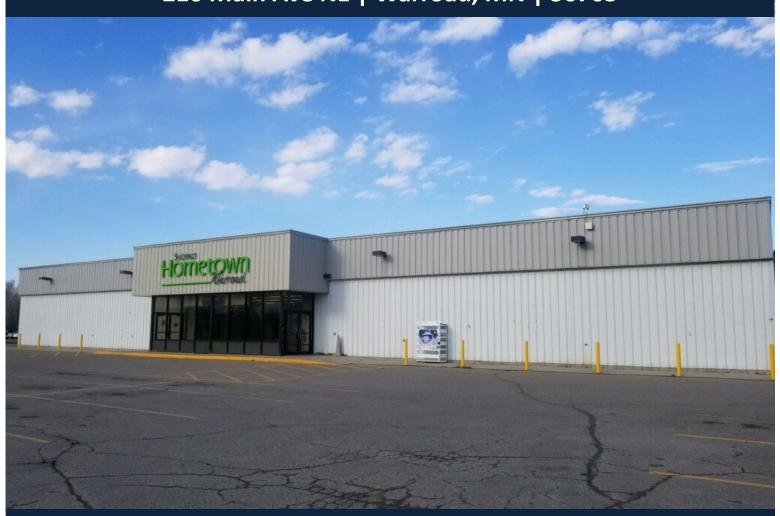

# **FORMER SHOPKO** FOR SALE OR LEASE

216 Main Ave NE | Warroad, MN | 56763

22,347 SF Available

#### **PROPERTY INFORMATION**

ADDRESS 216 Main Ave NE

CITY, STATE Warroad, MN

**COUNTY** Roseau

LOT SIZE 1.84 Acres

**SPACE AVAILABLE** 22,347 SF

LEASE RATE \$5.00 NNN

**SALE RATE** \$670,410