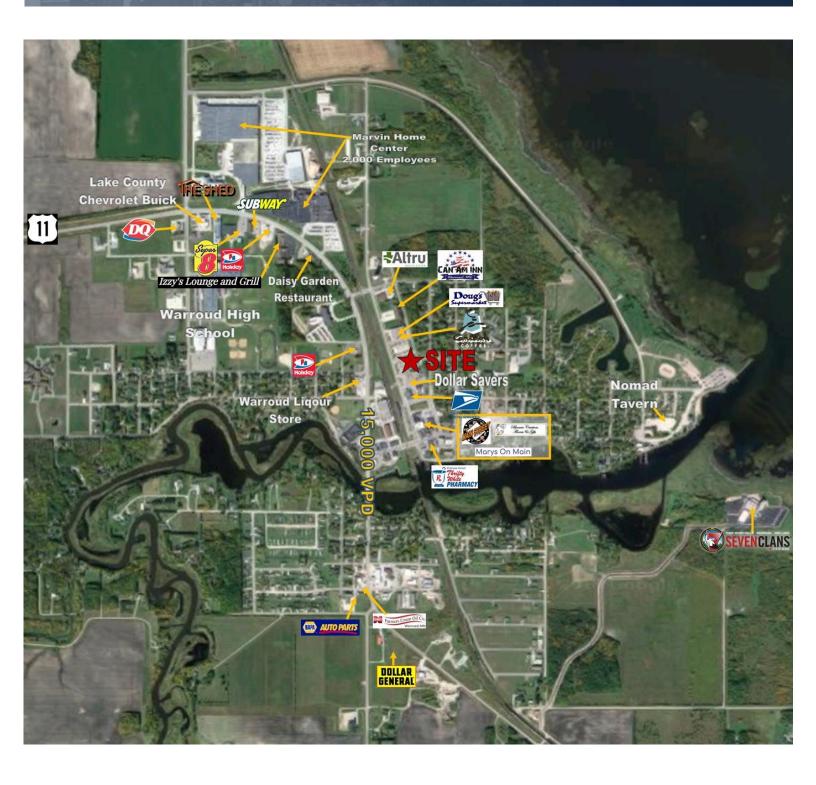

| TRAFFIC COUNTS |            |  |
|----------------|------------|--|
| HIGHWAY 11     | 15,000 VPD |  |
| WABASHA AVE N  | 4,500 VPD  |  |

#### **COMMENTS**

Canadian border crossing statistics;

Cars: 6,854

Trucks: 348

• Busses: 35

Marvin windows in town with 2,000 employees

Boom in population in the summer due to seasonal tourism

 Seven Clans Casino draws people to the area from northern Minnesota as well as Canada; 91 room hotel connected to casino

# **AERIAL**