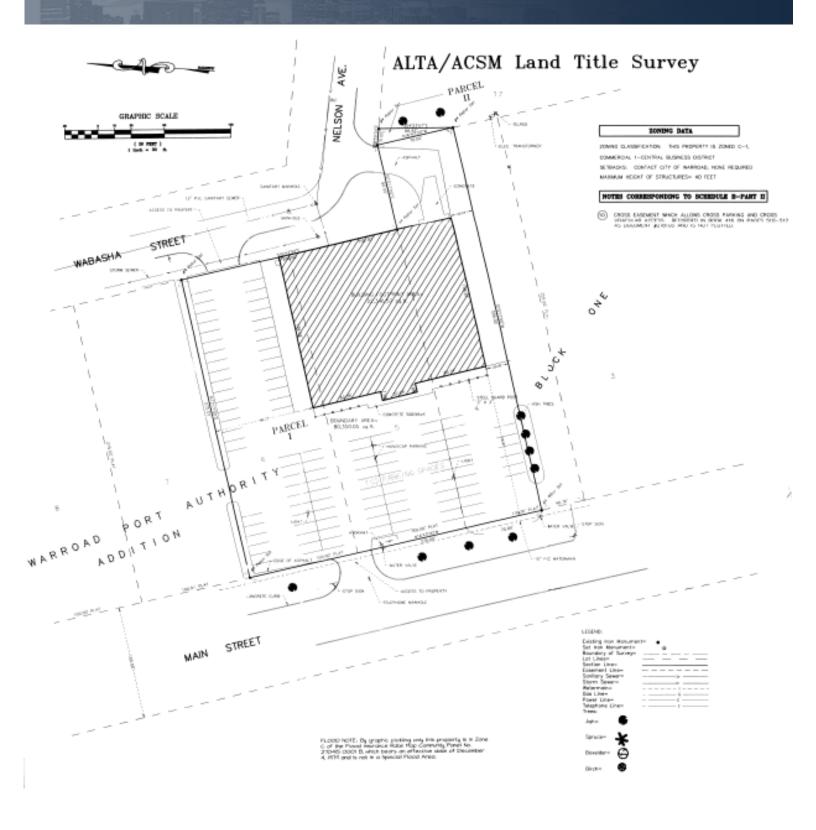

#### **PROPERTY INFORMATION**

ADDRESS 216 Main Ave NE

CITY, STATE Warroad, MN

**COUNTY** Roseau

LOT SIZE 1.84 Acres

**SPACE AVAILABLE** 22,347 SF

LEASE RATE \$5.00 NNN

**SALE RATE** \$670,410

**TOTAL CAM & TAX 2018** \$23,518.00

YEAR BUILT/RENOVATED 1970/2015

**ZONING** C-1: Central Business District

| DEMOGRAPHICS       |          |          |          |  |
|--------------------|----------|----------|----------|--|
|                    | 1-MILE   | 10-MILE  | 20-MILE  |  |
| POPULATION         | 1,870    | 5,849    | 8,733    |  |
| DAYTIME POPULATION | 3,34     | 3,958    | 4,371    |  |
| MEDIAN HH INCOME   | \$46,555 | \$53,994 | \$53,856 |  |
| AVERAGE HH INCOME  | \$70,327 | \$71,582 | \$71,021 |  |
| MEDIAN AGE         | 40       | 40.3     | 42.8     |  |