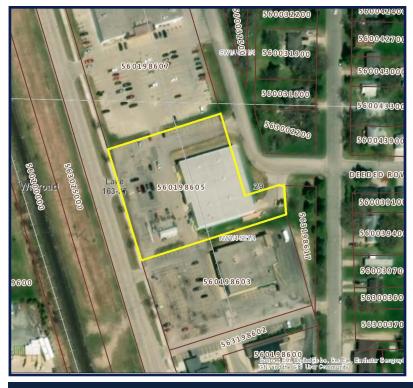

#### **PROPERTY INFORMATION**

ADDRESS 216 Main Ave NE

CITY, STATE Warroad, MN

**COUNTY** Roseau

LOT SIZE 1.84 Acres

**SPACE AVAILABLE** 22,347 SF

LEASE RATE \$5.00 NNN

**SALE RATE** \$670,410