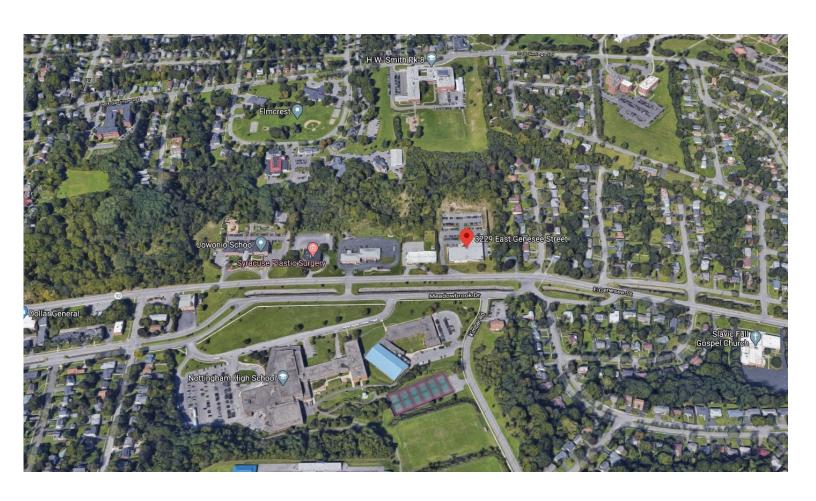

## **Joslin Diabetes Center**

3229 E. Genesee Street, Syracuse, NY 13224

- More than ample parking
- Additional cell tower income
- Close proximity to hospitals in the area
- Extremely well maintained property
- Many upgrades including newer children's wing