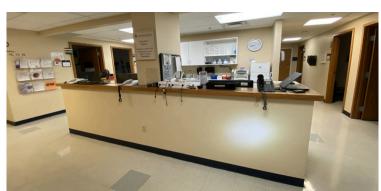

# **Joslin Diabetes Center**

3229 E. Genesee Street, Syracuse, NY 13224

### PROPERTY FEATURES

- 22,500 +/- SF
- Extremely high income producing medical property (expenses available upon request)
- Property grosses \$618,000 per year
- Lease guaranteed by New York State
- Article 28a Hospital Status

- More than ample parking
- Additional cell tower income
- Close proximity to hospitals in the area
- Extremely well maintained property
- Many upgrades including newer children's wing