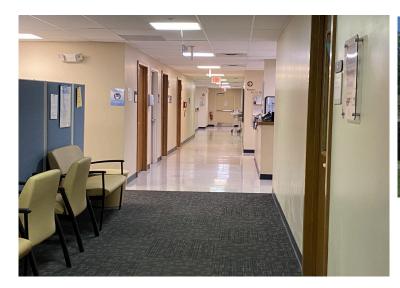

# **Joslin Diabetes Center**

3229 E. Genesee Street, Syracuse, NY 13224

### PROPERTY FEATURES

- 22,500 +/- SF
- Extremely high income producing medical property (expenses available upon request)
- Property grosses \$618,000 per year
- Lease guaranteed by New York State
- Article 28a Hospital Status

- More than ample parking
- Additional cell tower income
- Close proximity to hospitals in the area
- Extremely well maintained property
- Many upgrades including newer children's wing