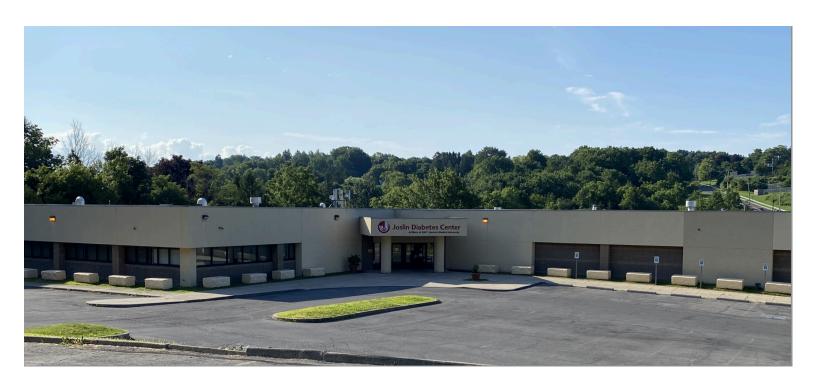

## **Joslin Diabetes Center**

3229 E. Genesee Street, Syracuse, NY 13224

### PROPERTY FEATURES

- 22,500 +/- SF
- Extremely high income producing medical property (expenses available upon request)
- Property grosses \$618,000 per year
- Lease guaranteed by New York State
- Article 28a Hospital Status

- More than ample parking
- Additional cell tower income
- Close proximity to hospitals in the area
- Extremely well maintained property
- Many upgrades including newer children's wing