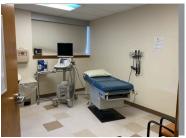

### PROPERTY FEATURES

- 22,500 +/- SF
- Extremely high income producing medical property (expenses available upon request)
- Property grosses \$618,000 per year
- Lease guaranteed by New York State
- Article 28a Hospital Status

- More than ample parking
- Additional cell tower income
- Close proximity to hospitals in the area
- Extremely well maintained property
- Many upgrades including newer children's wing