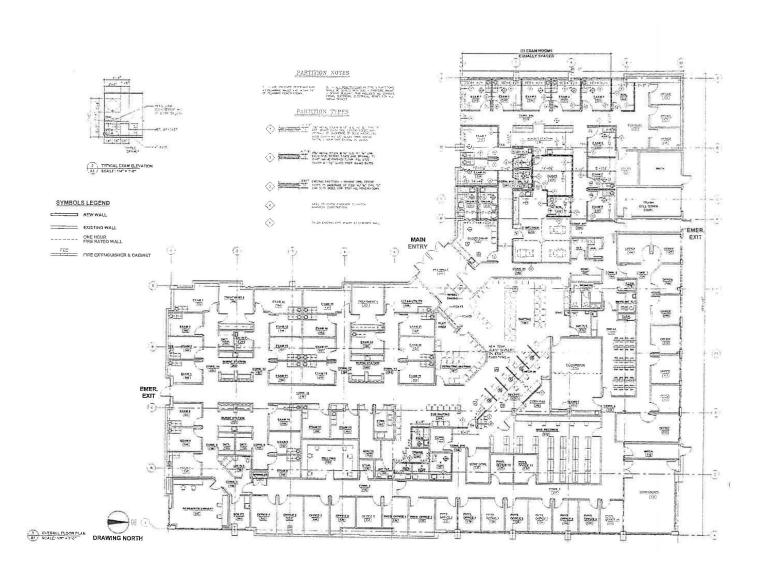

### PROPERTY FEATURES

- 22,500 +/- SF
- Extremely high income producing medical property (expenses available upon request)
- Property grosses \$618,000 per year
- Lease guaranteed by New York State
- Article 28a Hospital Status

- More than ample parking
- Additional cell tower income
- Close proximity to hospitals in the area
- Extremely well maintained property
- Many upgrades including newer children's wing