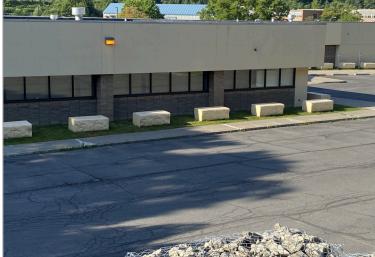

## **Joslin Diabetes Center**

3229 E. Genesee Street, Syracuse, NY 13224

### PROPERTY FEATURES

- 22,500 +/- SF
- Extremely high income producing medical property (expenses available upon request)
- Property grosses \$618,000 per year
- Lease guaranteed by New York State
- Article 28a Hospital Status

- More than ample parking
- Additional cell tower income
- Close proximity to hospitals in the area
- Extremely well maintained property
- Many upgrades including newer children's wing