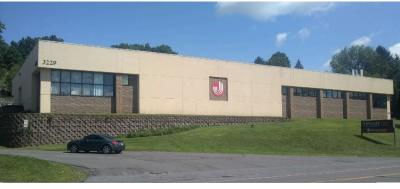

# **Joslin Diabetes Center**

3229 E. Genesee Street, Syracuse, NY 13224

### PROPERTY FEATURES

- 22,500 +/- SF
- Extremely high income producing medical property (expenses available upon request)
- Property grosses \$618,000 per year
- Lease guaranteed by New York State
- Article 28a Hospital Status

- More than ample parking
- Additional cell tower income
- Close proximity to hospitals in the area
- Extremely well maintained property
- Many upgrades including newer children's wing