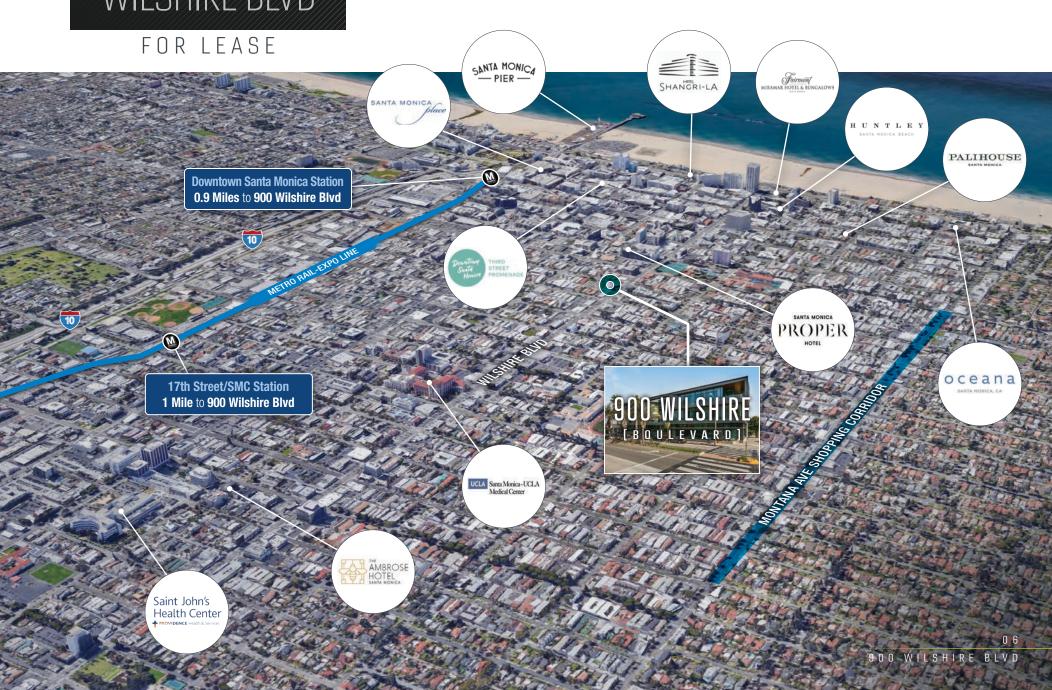

4/1,000 SF at Fair Market Rates

### BUILDING SIZE:

±45,000 SF

### AVAILABILITY:

**4th Floor/Penthouse:**  $\pm 14,700$  SF (Divisible down to  $\pm 2,000$  SF)

# TENANT IMPROVEMENTS:

Negotiable







#### PROPERTY HIGHLIGHTS

#### FOR LEASE



- Abundant natural light, balconies, ocean views and high ceilings
- Penthouse full floor medical space opportunity
- Newest building in Santa Monica
- Largest contiguous block of medical space in Santa Monica
- World renowned co-tenancy:
  - Kao Plastic Surgery: https://www.kaoplasticsurgery.com/
  - Dr. Aaron Filler: www.nervemed.com
- Santa Monica UCLA Medical Center
   Providence Saint John's Medical Center
   within a few blocks away





# FLOORPLAN

FOR LEASE





# PROPERTY IMAGES

FOR LEASE















# AREA HOTELS & LANDMARKS





# AMENITIES MAP

FOR LEASE





# SELECTED NEIGHBORS

FOR LEASE



















#### **DANIEL CHIPRUT**

SENIOR MANAGING DIRECTOR

COMMERCIAL ASSET GROUP 310.800.7955 | daniel@cag-re.com CA RE Lic. #01808709

#### STEVEN SALAS

SENIOR MANAGING DIRECTOR

NEWMARK KNIGHT FRANK 310.407.6569 | steven.salas@ngkf.com CA RE Lic. #01232955

Newmark Knight Frank | 1875 Century Park East, Suite 1380 | Los Angeles, CA 90067 | Corporate CA RE Lic. #01355491





Procuring broker shall only be entitled to a commission, calculated in accordance with the rates approved by our principal only if such procuring broker executes a brokerage agreement acceptable to us and our principal and the conditions as set forth in the brokerage agreement are fully and unconditionally satisfied. Although all informa