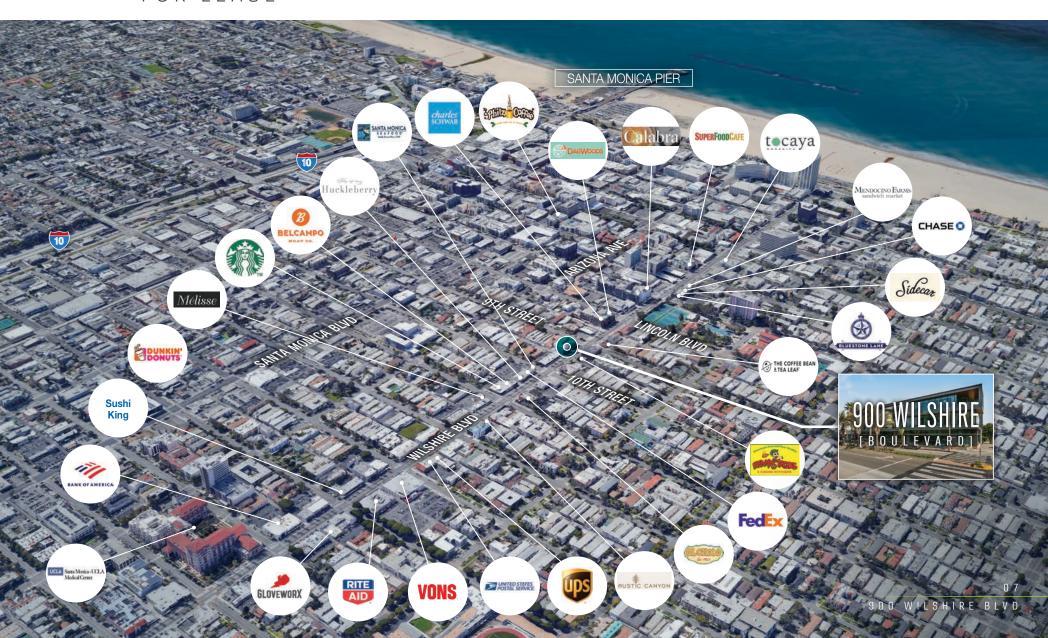

s

### BUILDING SIZE:

±45,000 SF

### AVAILABILITY:

**4th Floor/Penthouse:**  $\pm 14,700$  SF (Divisible down to  $\pm 2,000$  SF)

# TENANT IMPROVEMENTS:

Negotiable







#### PROPERTY HIGHLIGHTS

#### FOR LEASE



- Abundant natural light, balconies, ocean views and high ceilings
- Penthouse full floor medical space opportunity
- Newest building in Santa Monica
- Largest contiguous block of medical space in Santa Monica
- World renowned co-tenancy:
  - Kao Plastic Surgery: https://www.kaoplasticsurgery.com/
  - Dr. Aaron Filler: www.nervemed.com
- Santa Monica UCLA Medical Center
   Providence Saint John's Medical Center
   within a few blocks away





# FLOORPLAN

FOR LEASE





# PROPERTY IMAGES

FOR LEASE















# AREA HOTELS & LANDMARKS





# AMENITIES MAP

FOR LEASE





# SELECTED NEIGHBORS

FOR LEASE



















#### **DANIEL CHIPRUT**

SENIOR MANAGING DIRECTOR

COMMERCIAL ASSET GROUP 310.800.7955 | daniel@cag-re.com CA RE Lic. #01808709

#### STEVEN SALAS

SENIOR MANAGING DIRECTOR

NEWMARK KNIGHT FRANK 310.407.6569 | steven.salas@ngkf.com CA RE Lic. #01232955

Newmark Knight Frank | 1875 Century Park East, Suite 1380 | Los Angeles, CA 90067 | Corporate CA RE Lic. #01355491





Procuring broker shall only be entitled to a commission, calculated in accordance with the rates approved by our principal only if such procuring broker executes a brokerage agreement acceptable to us and our principal and the conditions as set forth in the brokerage agreement are fully and unconditionally satisfied. Although all information furnished regarding propert