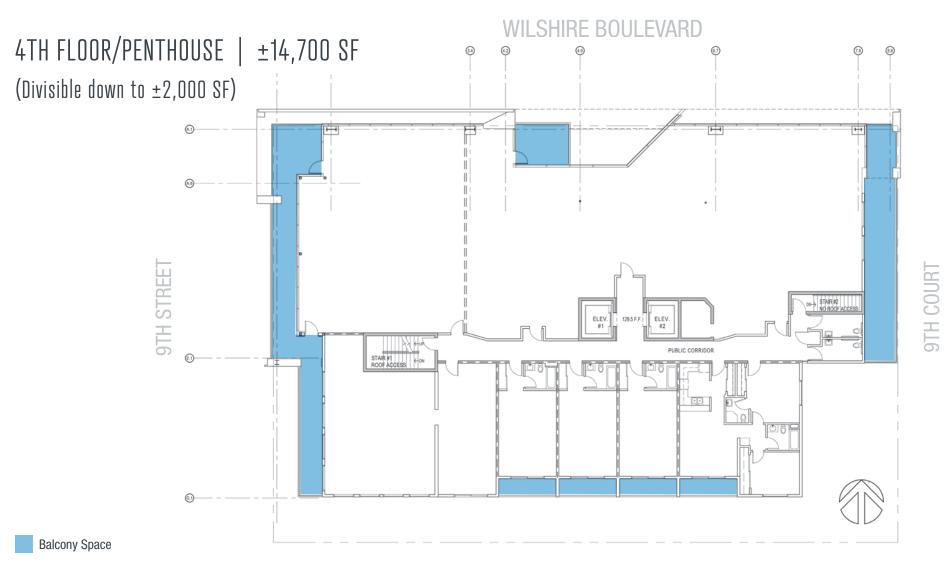

### AVAILABILITY:

**4th Floor/Penthouse:**  $\pm 14,700$  SF (Divisible down to  $\pm 2,000$  SF)

# FLOORPLAN

FOR LEASE