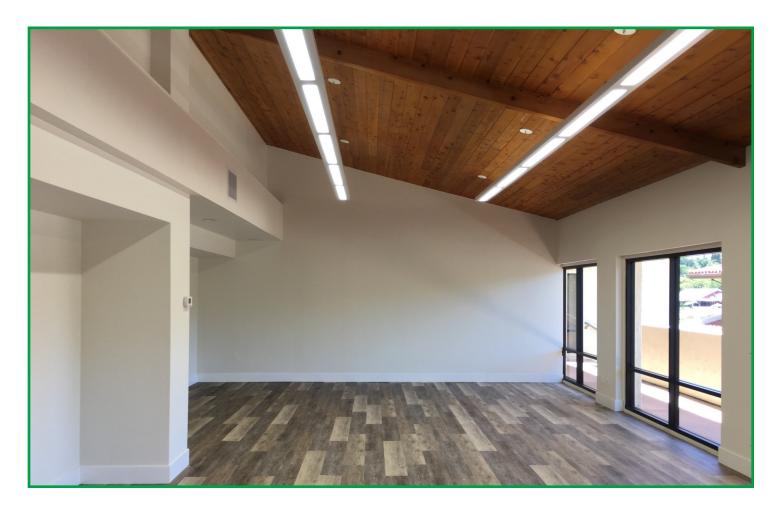

## Available Suites - Second Floor

#### Suite 911D

Size: 1,680 RSF

Second Floor Unit

Common Area Restrooms

Recently Renovated Space with Spec Improvements

This information is compiled from data which we believe to be correct but no liability is assumed by this company as to accuracy of such data. v17