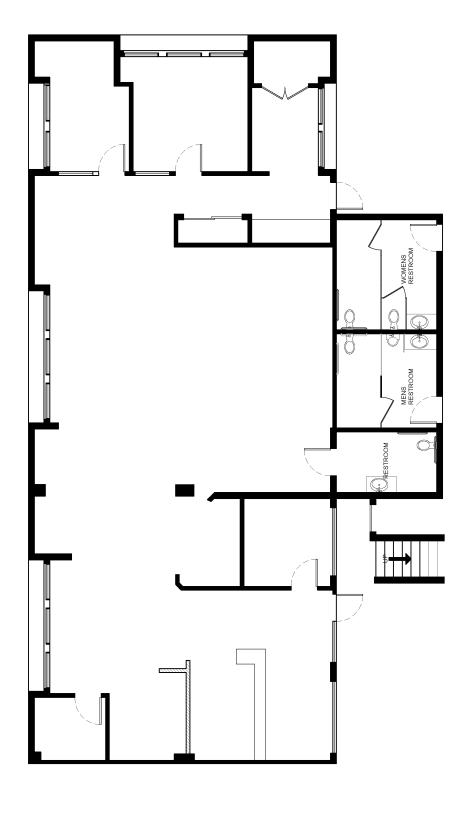

## Available Suites - Second Floor

#### Suite 911D

Size: 1,680 RSF

Second Floor Unit

Common Area Restrooms

Recently Renovated Space with Spec Improvements

This information is compiled from data which we believe to be correct but no liability is assumed by this company as to accuracy of such data. v17

Nick Zech #01721457 858.232.2100 nzech@cdccommercial.com