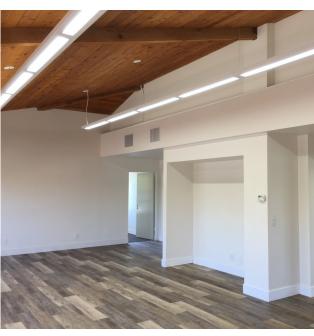

## Available Suites - Second Floor

#### Suite 911D

Size: 1,680 RSF

Second Floor Unit

Common Area Restrooms

Recently Renovated Space with Spec Improvements

This information is compiled from data which we believe to be correct but no liability is assumed by this company as to accuracy of such data. v17