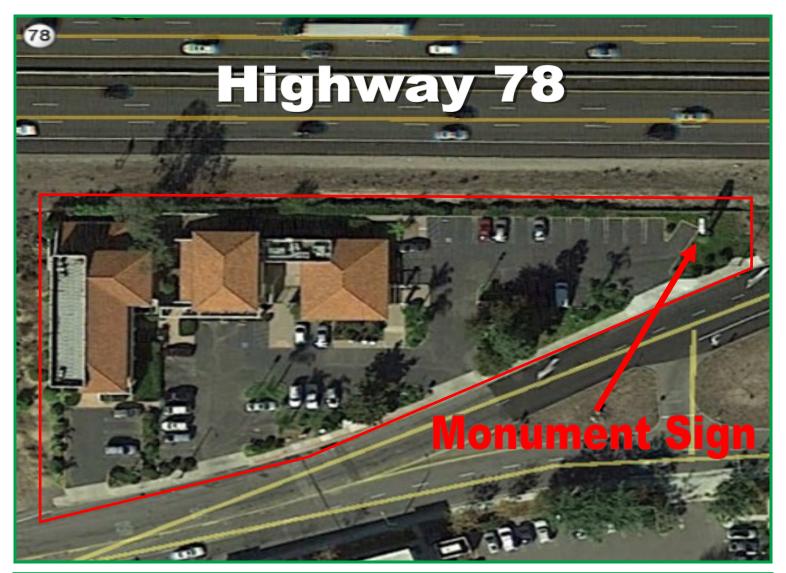

#### NEW Major Renovations Recently Completed

- Turn-Key and Build-to-Suit Suites Available
  - FREEWAY Monument Signage Available
    - Prominent Visibility from Highway 78
      - Affordable Rental Rates
    - New Landscaping Throughout Project
- Great for Professional Offices or Medical Offices

126,769

Cars Per Day @ Highway 78

8,385

Cars Per Day @ Hacienda Drive

This information is compiled from data which we believe to be correct but no liability is assumed by this company as to accuracy of such data. v17

### **Aerial**

This information is compiled from data which we believe to be correct but no liability is assumed by this company as to accuracy of such data. v17

Nick Zech #01721457 858.232.2100 nzech@cdccommercial.com