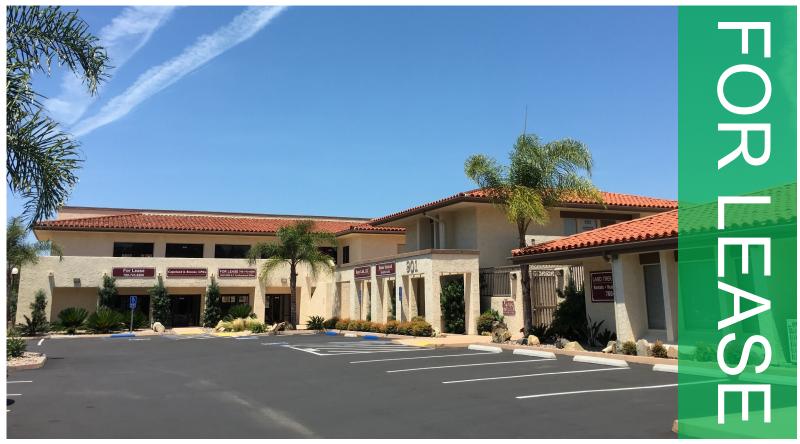

# 901 - 911 Hacienda Dr.

Vista, CA 92081

#### \$1.15 - \$1.65 PSF Gross + E/J

First Floor: 1,050 - 3,900 SF available

Second Floor: 1,680 SF available

#### NEW Major Renovations Recently Completed

- Turn-Key and Build-to-Suit Suites Available
  - FREEWAY Monument Signage Available
    - Prominent Visibility from Highway 78
      - Affordable Rental Rates
    - New Landscaping Throughout Project
- Great for Professional Offices or Medical Offices