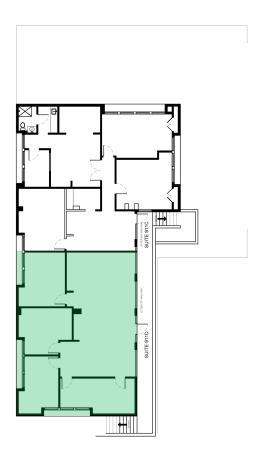

### **Available Suites - First Floor**

#### Suite 911A

Size: 1,050 RSF

First Floor Unit
Common Area Restrooms

Can assemble suites 911A & 911B for total of 3,900 SF

This information is compiled from data which we believe to be correct but no liability is assumed by this company as to accuracy of such data. v17

Nick Zech #01721457 858.232.2100 nzech@cdccommercial.com