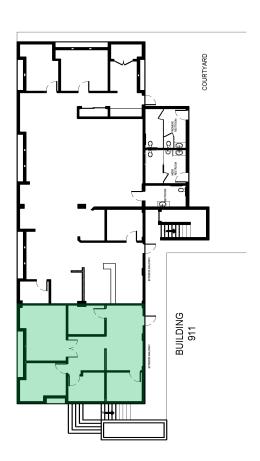

### **Available Suites - First Floor**

#### Suite 911A

Size: 1,050 RSF

First Floor Unit
Common Area Restrooms

Can assemble suites 911A & 911B for total of 3,900 SF

This information is compiled from data which we believe to be correct but no liability is assumed by this company as to accuracy of such data. v17

Nick Zech #01721457 858.232.2100 nzech@cdccommercial.com