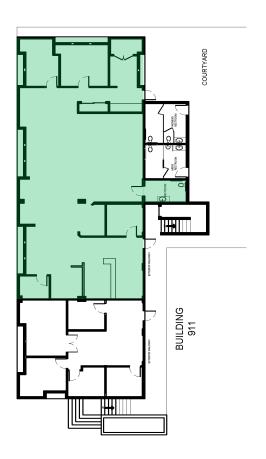

### **Available Suites - First Floor**

#### Suite 911B

Size: 2,850 RSF

**First Floor Unit** 

Private and Common Area Restrooms

**Courtyard Access** 

Can assemble suites 911A & 911B for total of 3,900 SF

This information is compiled from data which we believe to be correct but no liability is assumed by this company as to accuracy of such data. v17

Nick Zech #01721457 858.232.2100 nzech@cdccommercial.com