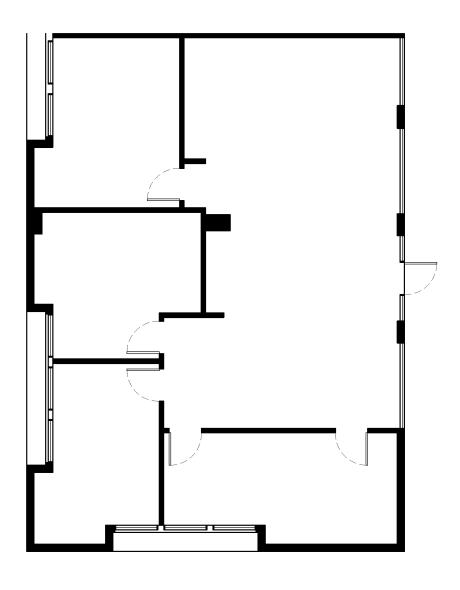

#### Suite 911A

Size: 1,050 RSF

First Floor Unit
Common Area Restrooms

Can assemble suites 911A & 911B for total of 3,900 SF

This information is compiled from data which we believe to be correct but no liability is assumed by this company as to accuracy of such data. v17

#### Suite 911B

Size: 2,850 RSF

**First Floor Unit** 

Private and Common Area Restrooms

**Courtyard Access** 

Can assemble suites 911A & 911B for total of 3,900 SF

This information is compiled from data which we believe to be correct but no liability is assumed by this company as to accuracy of such data. v17

#### Suite 911D

Size: 1,680 RSF

Second Floor Unit

Common Area Restrooms

Recently Renovated Space with Spec Improvements

This information is compiled from data which we believe to be correct but no liability is assumed by this company as to accuracy of such data. v17