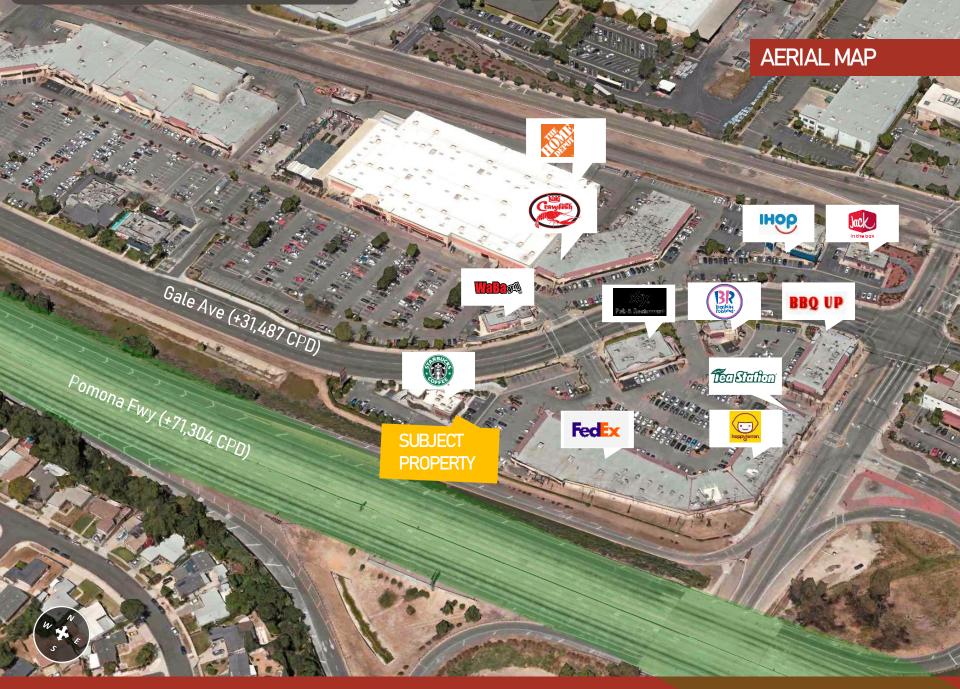

# PROPERTY HIGHLIGHTS

- > Regional center w/ diverse mix of Franchises and restaurants
- Excellent visibility from 60 Freeway.
- > Easy Access from 60 Freeway (exit Fullerton Rd or Azusa Ave.)
- > Anchored by: 🛞 feasiation Feelex 👳