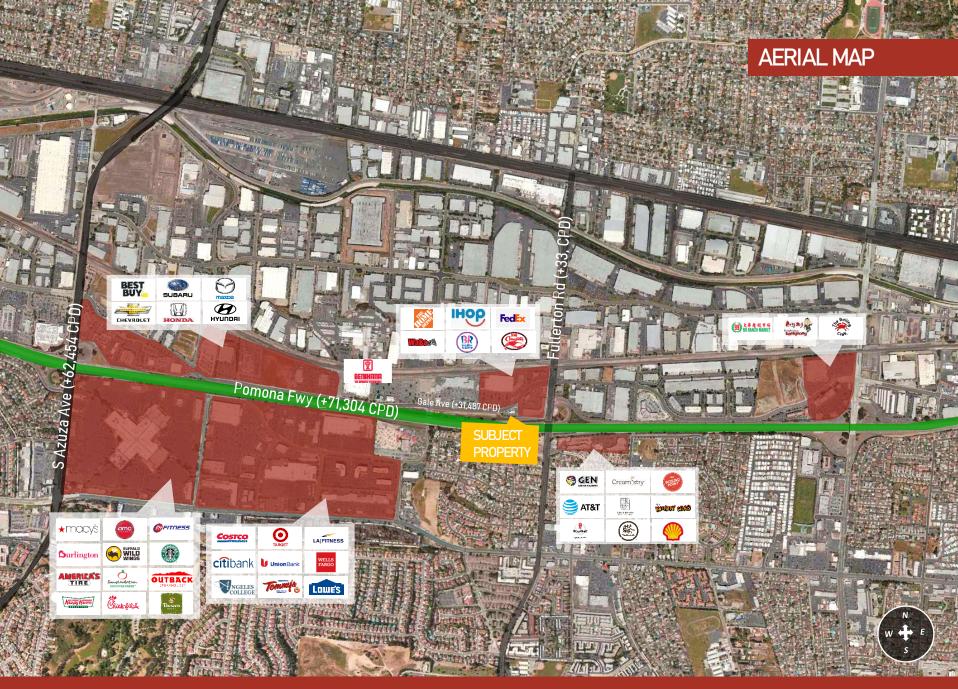

# PROPERTY HIGHLIGHTS

- > Regional center w/ diverse mix of Franchises and restaurants
- Excellent visibility from 60 Freeway.
- > Easy Access from 60 Freeway (exit Fullerton Rd or Azusa Ave.)
- > Anchored by: 🛞 feasiation Feelex 👳