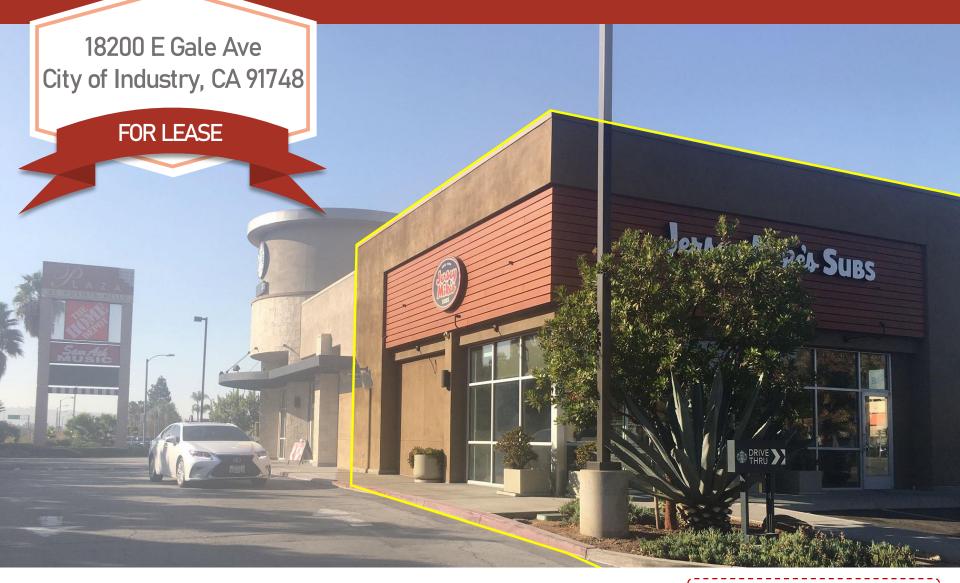

#### 2<sup>ND</sup> GENERATION RESTAURANT SPACE

STELLA SONG DRE 02058554 C: 323.496.8891 O: 213.251.9000 ssong@korusre.com Click Here to View 360 VIRTUAL TOUR

## PROPERTY INFORMATION

| Address:       | 18200 E Gale Ave,             |  |
|----------------|-------------------------------|--|
|                | City of Industry, CA 91748    |  |
| Lease Rate:    | \$3.66 + NNN                  |  |
| Availability:  | 1,100 sq. ft. restaurant      |  |
|                | w/ <u>+</u> 400 sq. ft. patio |  |
| Building Size: | <u>+</u> 2,600 sq. ft.        |  |
| Parking:       | 27 Spaces                     |  |