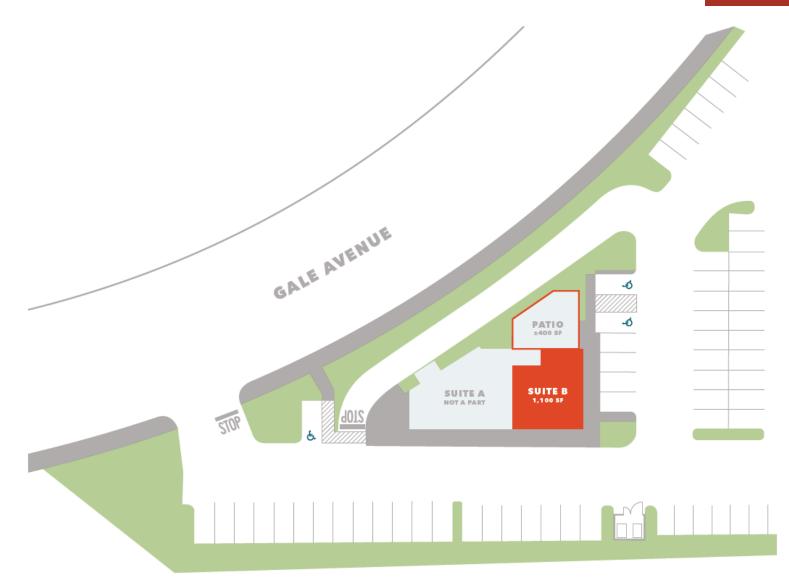

## PROPERTY INFORMATION

| Address:       | 18200 E Gale Ave,             |  |
|----------------|-------------------------------|--|
|                | City of Industry, CA 91748    |  |
| Lease Rate:    | \$3.66 + NNN                  |  |
| Availability:  | 1,100 sq. ft. restaurant      |  |
|                | w/ <u>+</u> 400 sq. ft. patio |  |
| Building Size: | <u>+</u> 2,600 sq. ft.        |  |
| Parking:       | 27 Spaces                     |  |

## SITE PLAN

South San Jose Hills

> Rowland Heights

Powder

(39)

(60)