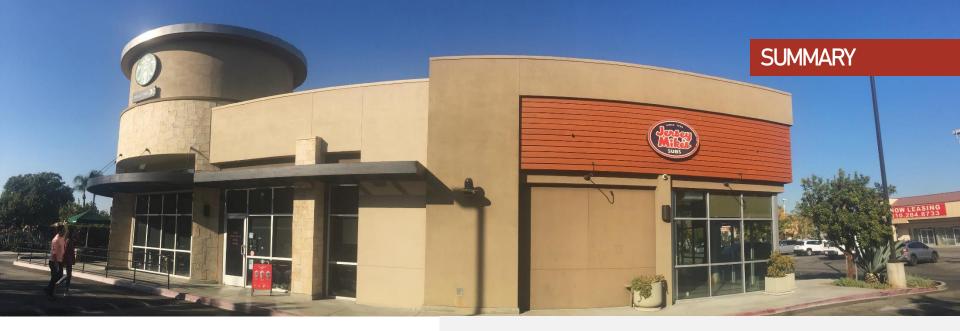

## PROPERTY INFORMATION

| Address:       | 18200 E Gale Ave,             |  |
|----------------|-------------------------------|--|
|                | City of Industry, CA 91748    |  |
| Lease Rate:    | \$3.66 + NNN                  |  |
| Availability:  | 1,100 sq. ft. restaurant      |  |
|                | w/ <u>+</u> 400 sq. ft. patio |  |
| Building Size: | <u>+</u> 2,600 sq. ft.        |  |
| Parking:       | 27 Spaces                     |  |