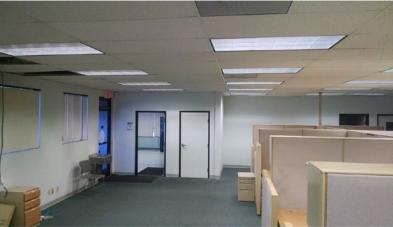

#### **PROPERTY DETAILS**

- 7,100 SF freestanding building
- Excellent parking with 25 secured spaces subterranean garage (elevator served), plus 25 additional surface lot parking stalls for a 7/1,000 SF parking ratio
- Easy access to the 805 freeway, restaurants and retail
- Enterprise Zone incentives