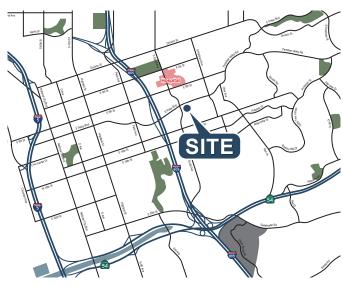

## FLAGSHIP BUILDING, FORMER SSA

2530 East Plaza Boulevard, National City, CA 91950

| <b>DEMOGRAPH</b> | ICS |
|------------------|-----|
|                  |     |

1 MILE 3 MILES

Population 32,935 220,697

### TRAFFIC COUNTS

South Euclid 9,900

East Plaza Boulevard 17,110