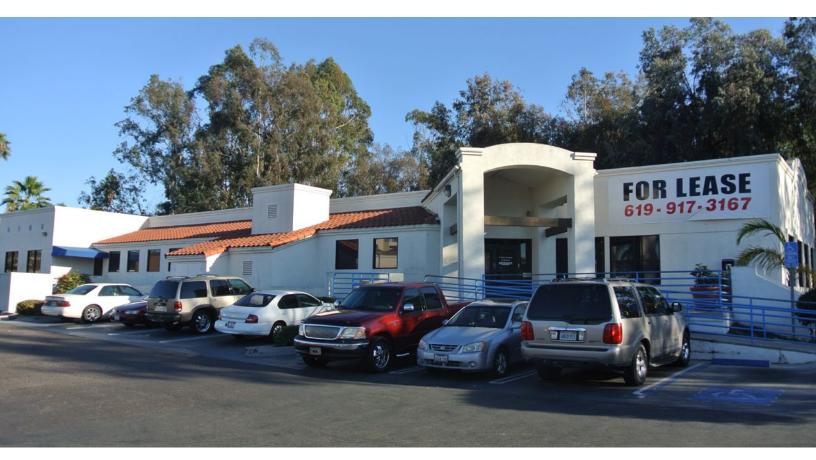

# FOR LEASE 7,100 SF

## FLAGSHIP BUILDING, FORMER SSA

2530 East Plaza Boulevard, National City, CA 91950

#### **PROPERTY DETAILS**

- 7,100 SF freestanding building
- Excellent parking with 25 secured spaces subterranean garage (elevator served), plus 25 additional surface lot parking stalls for a 7/1,000 SF parking ratio
- Easy access to the 805 freeway, restaurants and retail
- Enterprise Zone incentives