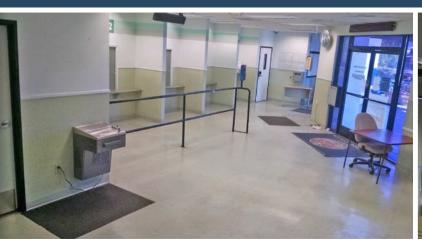

#### **PROPERTY DETAILS**

- 7,100 SF freestanding building
- Excellent parking with 25 secured spaces subterranean garage (elevator served), plus 25 additional surface lot parking stalls for a 7/1,000 SF parking ratio
- Easy access to the 805 freeway, restaurants and retail
- Enterprise Zone incentives