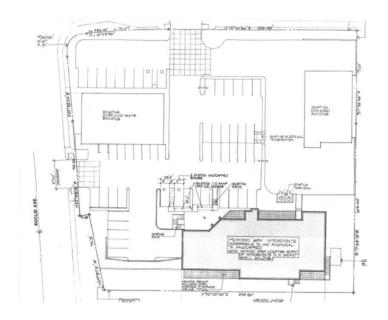

#### **PROPERTY DETAILS**

- 7,100 SF freestanding building
- Excellent parking with 25 secured spaces subterranean garage (elevator served), plus 25 additional surface lot parking stalls for a 7/1,000 SF parking ratio
- Easy access to the 805 freeway, restaurants and retail
- Enterprise Zone incentives