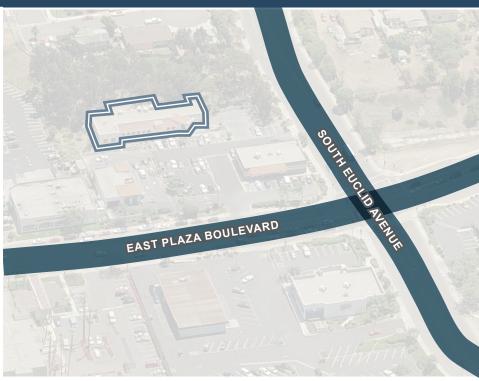

## FLAGSHIP BUILDING, FORMER SSA

2530 East Plaza Boulevard, National City, CA 91950

## FLAGSHIP BUILDING, FORMER SSA

2530 East Plaza Boulevard, National City, CA 91950

| <b>DEMOGRAPH</b> | ICS |
|------------------|-----|
|                  |     |

1 MILE 3 MILES

Population 32,935 220,697