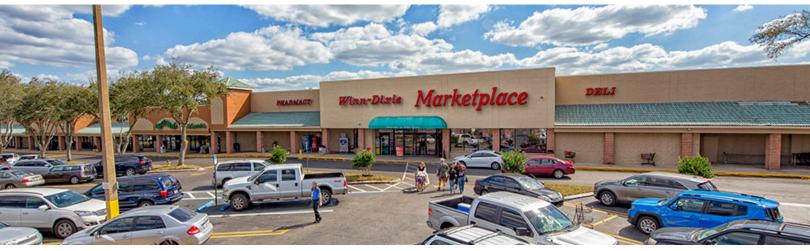

# **SUNRISE PLAZA**

31150 Cortez Blvd. | Brooksville, FL 34602 RETAIL SPACE FOR LEASE

### PROPERTY HIGHLIGHTS

- AVAILABLE SPACES: 1,080 SF | 1,200 SF | 1,260 SF | 1,320 SF | 2,640 SF | 3,000 SF | 3,085 SF
- 86,815 SF Winn-Dixie anchored center located on Cortez Blvd. (SR 50), just east of I-75
- Co-Tenants Include: MetroPCS, Monticello's Pizzeria, U.S. Nails, King's Wok, Thrift Store, and more
- First and only grocer anchored center located on the going home side of Cortez Blvd. (SR 50) for residents commuting east from I-75
- Large multi-panel pylon sign along Cortez Blvd.