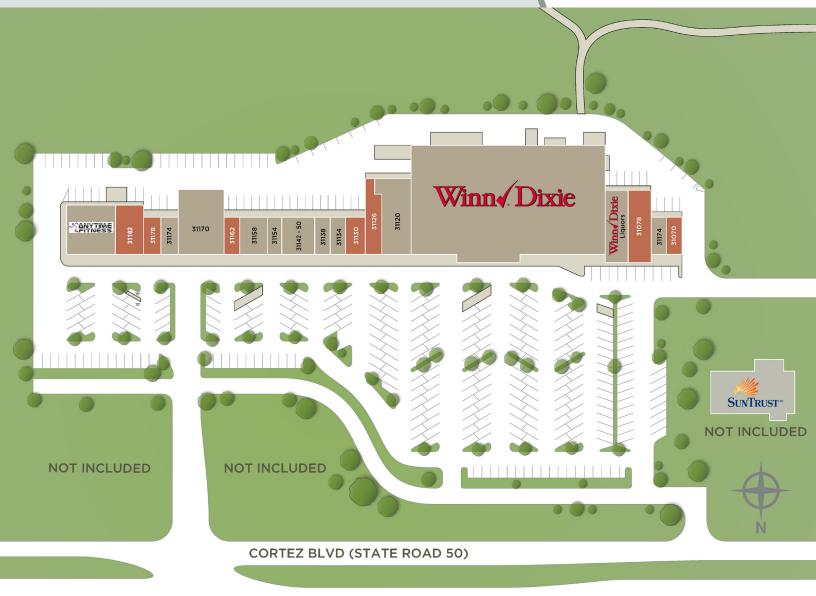

#### DAILY TRAFFIC COUNTS

Cortez Blvd.

16,500 AADT 37.500 AADT

LICENSED REAL ESTATE BROKER

RYAN DERRIMAN (\$\sigma\$ 813.658.3359 DIRECTOR OF LEASING

Ryan.Derriman@FranklinSt.com

JORDAN STEPHENS

| 31070 | Available            | 1,080  |
|-------|----------------------|--------|
| 31074 | Withlacochee Laundry | 1,320  |
| 31078 | Available            | 3,000  |
| 31080 | Winn-Dixie Liquor    | 3,000  |
| 31100 | Winn-Dixie           | 43,750 |
| 31120 | Beef 'O' Brady's     | 4,080  |
| 31126 | Available            | 2,640  |
| 31130 | Available            | 1,320  |
| 21134 | MetroPCS             | 1,200  |
| 31138 | U.S. Nails           | 1,200  |

| 31142 - 50 | Monticello's Pizzeria | 2,880 |
|------------|-----------------------|-------|
| 31154      | King's Wok            | 1,200 |
| 31158      | PrimeCare Doctors     | 2,100 |
| 31162      | Available             | 1,260 |
| 31170      | Thrift Store          | 6,000 |
| 31174      | Vet Clinic            | 1,500 |
| 31178      | Available             | 1,200 |
| 31182      | Available             | 3,085 |
| 31182a     | Anytime Fitness       | 5,000 |