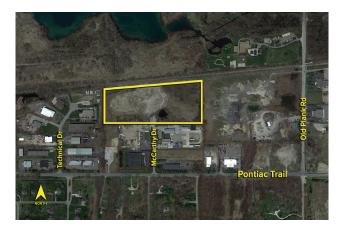

## LAND For Sale

| Location:       | McCarthy Drive   |  |  |
|-----------------|------------------|--|--|
| Side of Street: |                  |  |  |
| Lot Number:     | A & B            |  |  |
| City:           | Milford/Twp., MI |  |  |
| Cross Streets:  | Pontiac Trail    |  |  |
| County:         | Oakland          |  |  |

| Acreage:                         | 7.99 - 17.20 |                                        | Improvements:    | N/A                |          |  |  |
|----------------------------------|--------------|----------------------------------------|------------------|--------------------|----------|--|--|
| Zoning:                          | Heavy Ind.   |                                        | Dimensions:      |                    |          |  |  |
| UTILITIES                        |              |                                        |                  |                    |          |  |  |
| Sanitary Sewer:                  | Yes          |                                        | Gas:             | Yes                |          |  |  |
| Storm Sewer:                     | No           |                                        | Outside Storage: | Yes                |          |  |  |
| Water:                           | No           | 1                                      | Rail Siding:     | No                 |          |  |  |
| ADJACENT LAND                    |              |                                        |                  |                    |          |  |  |
| North:                           | Bike Trail   |                                        | East:            | Industrial         |          |  |  |
| South:                           | Industrial   |                                        | West:            | Industrial         |          |  |  |
| PRICING INFORMATION              |              |                                        |                  |                    |          |  |  |
| Asking Price:                    | \$960,000.0  | 0 - \$2,064,000.00                     |                  |                    |          |  |  |
| Per Acre:                        | \$120,000.00 |                                        | Parcel #:        | 16-35-451-032; 033 |          |  |  |
| Per SqFt :                       | \$2.76       |                                        | Assessor Number: | N/A                |          |  |  |
| Terms:                           |              |                                        | Taxes:           | \$7,840.56 (2019)  |          |  |  |
| TRAFFIC INFORMATION DEMOGRAPHICS |              | ;                                      | Median HH        |                    |          |  |  |
| Yr: 2018 Count                   | : 8,341      | Pontiac Trail W. of Huron Valley Trai  |                  | Population         | Income   |  |  |
| Yr: 2018 Count                   | : 8,853      | Pontiac Trail E. of Huron Valley Trail | 1 Mile Radius    | 2,072              | \$70,488 |  |  |
| Yr: 2018 Count                   | : 3,277      | Huron Valley Trail N. of Pontiac Trail | 3 Mile Radius    | 18,709             | \$84,890 |  |  |
| Yr: 2018 Count                   | : 1,031      | Huron Valley Trail S. of Pontiac Trail | 5 Mile Radius    | 70,470             | \$89,707 |  |  |

## Comments:

One of the last remaining large tracts of heavy industrial zoned land on the westside with Class A road. Cleared and balanced with easy access to I-96 and all services.