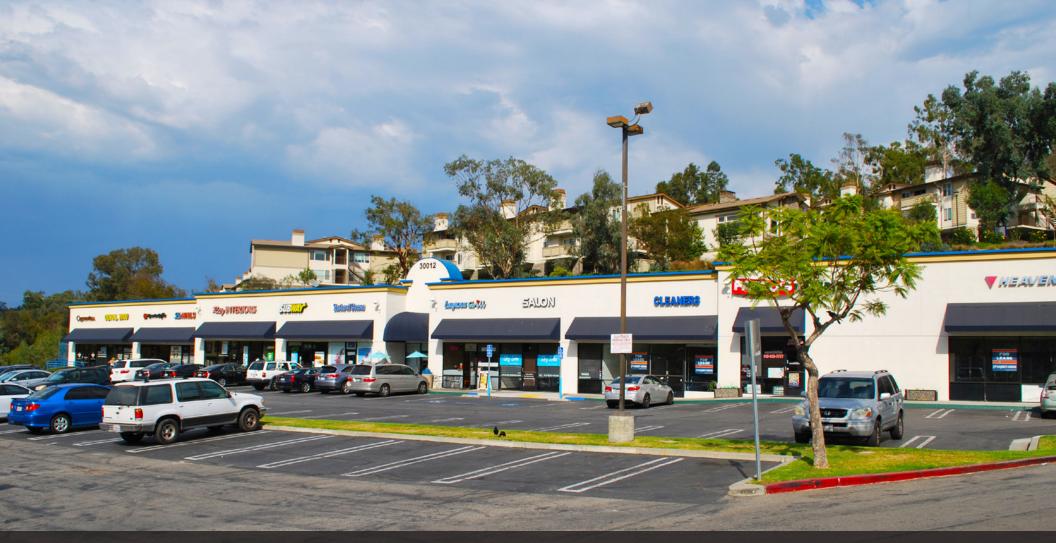

### **Crown Valley Center**

30012-30022 Crown Valley Parkway Laguna Niguel, California

#### **LEASING OPPORTUNITIES**

±1,241 SF - 3,540 SF Retail Shops

#### DESCRIPTION

- Centrally located in the heart of the dense and affluent Laguna Niguel trade area.
- Convenient access off of Crown Valley Parkway and Niguel Road.
- Notable retailers in the immediate area include Albertsons, Smart & Final Extra, Walgreens, Rite Aid and CVS.