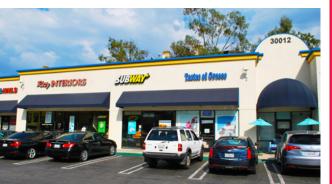

### **Crown Valley Center**

30012-30022 Crown Valley Parkway Laguna Niguel, California

# Crown Valley Center 30012-30022 Crown Valley Parkway | Laguna Niguel, California

| SUITE | TENANT                  | SQ. FT. |
|-------|-------------------------|---------|
| А     | CrestaVilla (Available) | 1,507   |
| В     | Dental 2000             | 1,119   |
| С     | Rosetta Coffee          | 834     |
| D     | Le Nails                | 834     |
| E     | Ritz Interiors          | 1,336   |
| F     | Subway                  | 1,241   |
| G/H   | Taste of Greece         | 1,628   |
| 1     | Laguna Grill            | 859     |
| J     | Available               | 1,241   |
| K     | Lease Pending           | 1,336   |
| L     | Pazzo's                 | 940     |
| М     | Available               | 3,540   |
| PAD   | Taco Bell               | NAP     |