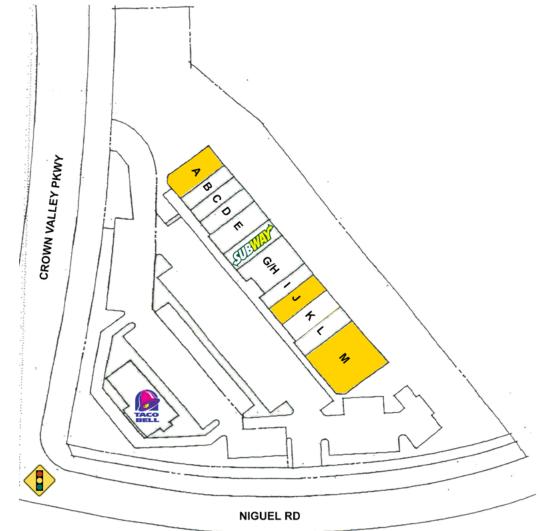

# Crown Valley Center 30012-30022 Crown Valley Parkway | Laguna Niguel, California

| SUITE | TENANT                  | SQ. FT. |
|-------|-------------------------|---------|
| А     | CrestaVilla (Available) | 1,507   |
| В     | Dental 2000             | 1,119   |
| С     | Rosetta Coffee          | 834     |
| D     | Le Nails                | 834     |
| E     | Ritz Interiors          | 1,336   |
| F     | Subway                  | 1,241   |
| G/H   | Taste of Greece         | 1,628   |
| 1     | Laguna Grill            | 859     |
| J     | Available               | 1,241   |
| K     | Lease Pending           | 1,336   |
| L     | Pazzo's                 | 940     |
| М     | Available               | 3,540   |
| PAD   | Taco Bell               | NAP     |