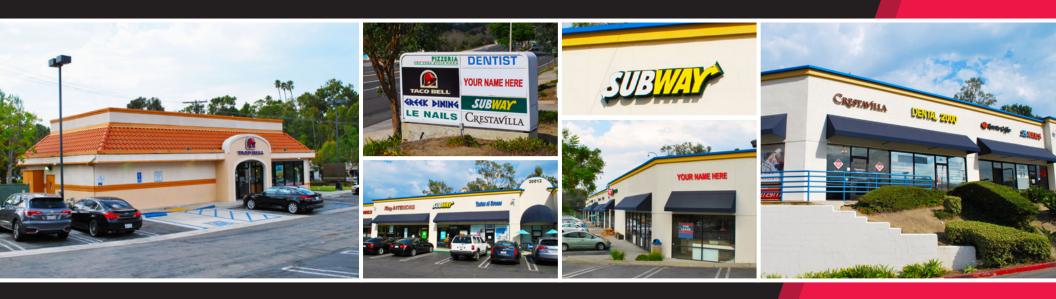

### **Crown Valley Center**

30012-30022 Crown Valley Parkway Laguna Niguel, California

#### DESCRIPTION

- Centrally located in the heart of the dense and affluent Laguna Niguel trade area.
- Convenient access off of Crown Valley Parkway and Niguel Road.
- Notable retailers in the immediate area include Albertsons, Smart & Final Extra, Walgreens, Rite Aid and CVS.

# Crown Valley Center 30012-30022 Crown Valley Parkway | Laguna Niguel, California

| SUITE | TENANT                  | SQ. FT. |
|-------|-------------------------|---------|
| А     | CrestaVilla (Available) | 1,507   |
| В     | Dental 2000             | 1,119   |
| С     | Rosetta Coffee          | 834     |
| D     | Le Nails                | 834     |
| E     | Ritz Interiors          | 1,336   |
| F     | Subway                  | 1,241   |
| G/H   | Taste of Greece         | 1,628   |
| 1     | Laguna Grill            | 859     |
| J     | Available               | 1,241   |
| K     | Lease Pending           | 1,336   |
| L     | Pazzo's                 | 940     |
| М     | Available               | 3,540   |
| PAD   | Taco Bell               | NAP     |