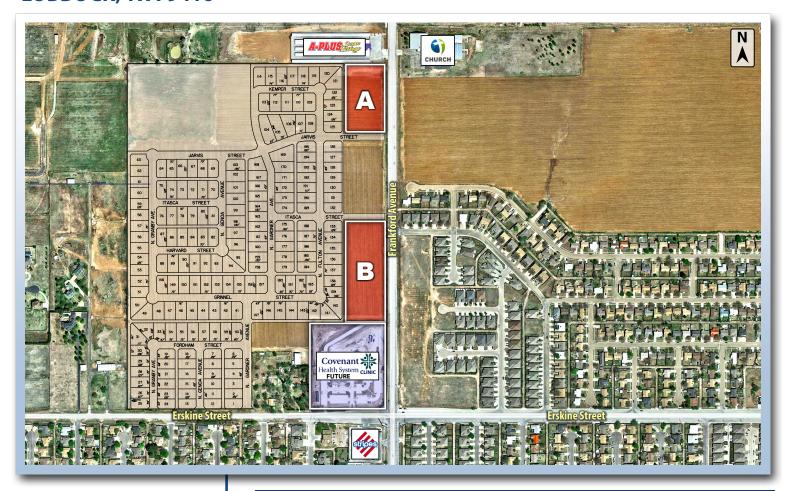

### **PROPERTY INFORMATION**

**LOCATION:** 

Two rectangular shaped tracts of land in a developing area of northwest Lubbock with frontage on Frankford Avenue.

These tracts are just north of Erskine Street and situated on the west side of Frankford Avenue. **DESCRIPTION:** 

**CITY LIMITS:** Inside the Lubbock city limits

**FLOOD ZONE:** Not in flood zone

**ZONING:** C-2

Tract A - 3.192 Acres Tract B - 4.252 Acres SIZE:

Tract A - \$4.50 per SF Tract B - \$5.00 per SF **SALES PRICE:** 