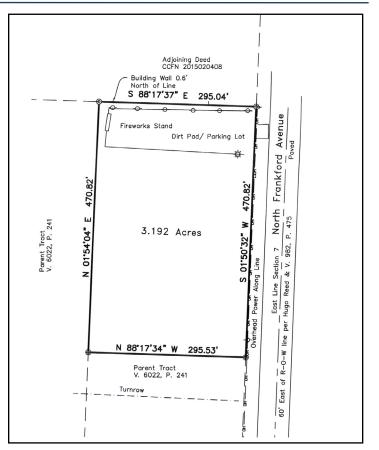

### **TRACT A**

**CITY LIMITS:** Inside the Lubbock city limits

**FLOOD ZONE:** Not in flood zone

**ZONING:** C-2

Tract A - 3.192 Acres Tract B - 4.252 Acres SIZE:

Tract A - \$4.50 per SF Tract B - \$5.00 per SF **SALES PRICE:** 