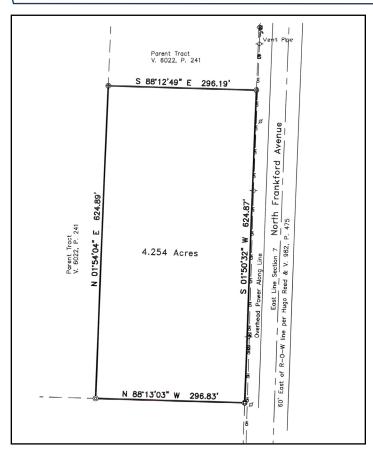

### TRACT B

**CITY LIMITS:** Inside the Lubbock city limits

**FLOOD ZONE:** Not in flood zone

**ZONING:** C-2

Tract A - 3.192 Acres Tract B - 4.252 Acres SIZE:

Tract A - \$4.50 per SF Tract B - \$5.00 per SF **SALES PRICE:** 