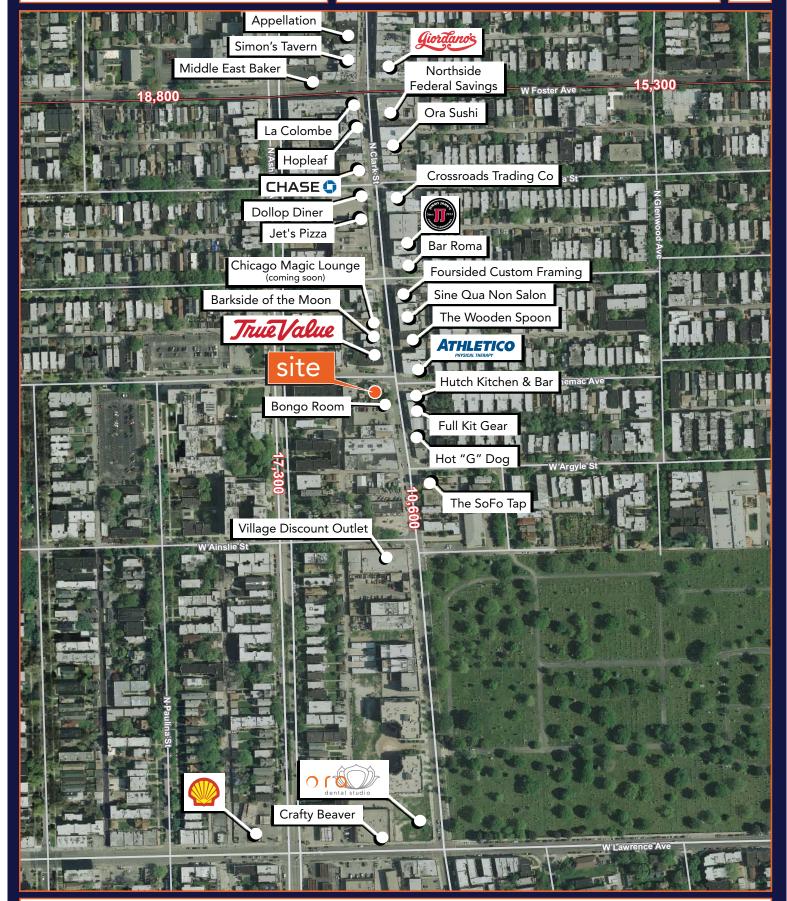

## 5028 N. Clark Street

Chicago, IL 60640 | Andersonville

- Seller financing available
- ±2,200 SF available at the SWC of Clark Street & Winnemac Avenue
- Ability to expand to 2nd floor and adjacent lot for a total of  $\pm 8,000$  SF
- 100 feet of frontage on both Clark Street (10,600 VPD) and Winnemac Avenue provides superior visibility
- Outdoor seating potential in adjacent lot
- Chicago Waldorf School is moving 2 blocks away, opening Fall 2018
- Area retail and restaurants include Athletico,
  True Value Hardware, Bongo Room, Jimmy John's,
  Jet's Pizza, Dollop Diner, ORA Dental Studio, Chicago
  Magic Lounge and Hutch Kitchen & Bar