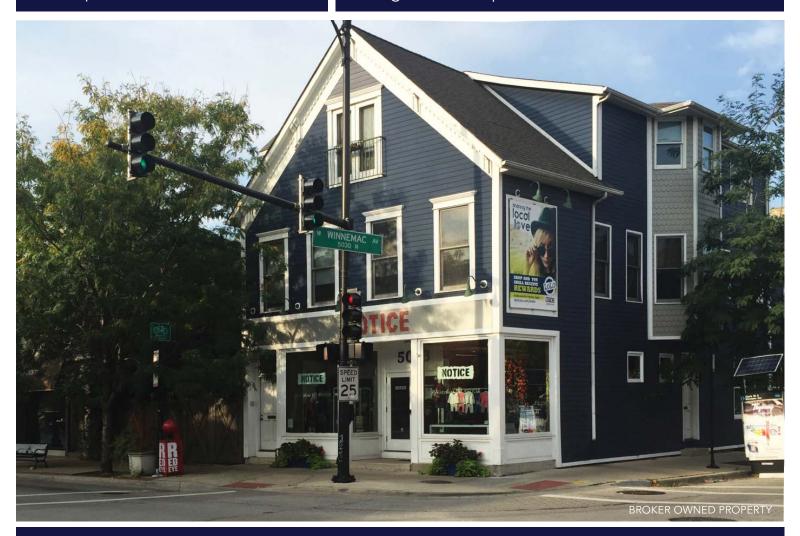

## 5028 N. Clark Street

Chicago, IL 60640 | Andersonville

- Seller financing available
- ±2,200 SF available at the SWC of Clark Street & Winnemac Avenue
- Ability to expand to 2nd floor and adjacent lot for a total of  $\pm 8,000$  SF
- 100 feet of frontage on both Clark Street (10,600 VPD) and Winnemac Avenue provides superior visibility
- Outdoor seating potential in adjacent lot
- Chicago Waldorf School is moving 2 blocks away, opening Fall 2018
- Area retail and restaurants include Athletico,
  True Value Hardware, Bongo Room, Jimmy John's,
  Jet's Pizza, Dollop Diner, ORA Dental Studio, Chicago
  Magic Lounge and Hutch Kitchen & Bar