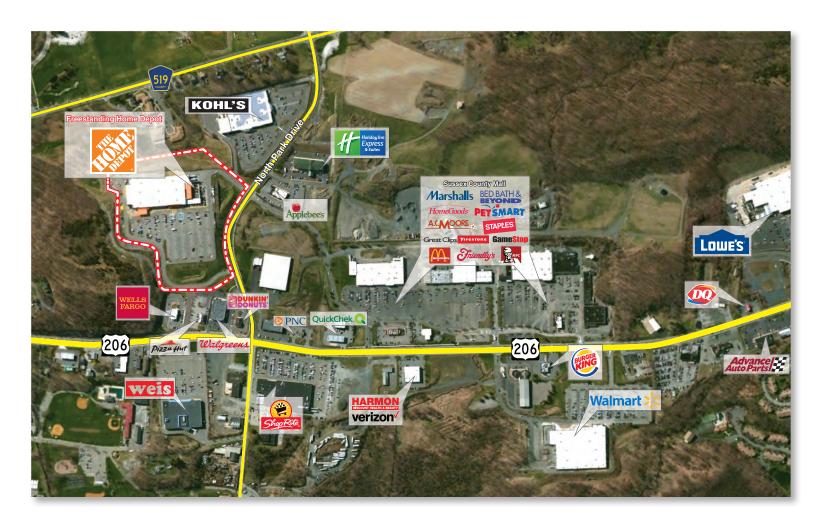

## **Freestanding Home Depot**

**Location:** 

Freestanding Home Depot is located in Sussex County at 7 North Park Drive, between State Route 206 and County Route 519, in Newton, New Jersey 07860.

Type:

Freestanding

GLA:

±113,666 square feet on 17.79 acres

Traffic:

Two way average daily traffic NJ Route 206: ±23,000 cars per day County Route 519: ±12,000 cars per day

Area Retailers:

Sussex County Mall (Marshalls, Home Goods, Petco, Bed Bath & Beyond, Firestone, Staples, AC Moore, Great Clips, GameStop, Friendly's), ShopRIte, Weis, Walgreens, Dunkin Donuts, Wells Fargo, PNC, Holiday Inn Express & Suites, Applebee's, McDonald's, KFC, QuickChek, STS