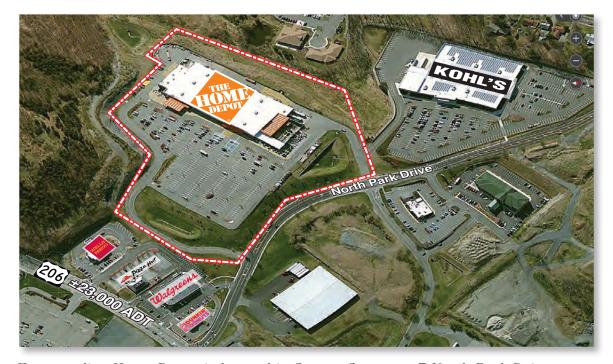

## **Freestanding Home Depot**

**Location:** 

Freestanding Home Depot is located in Sussex County at 7 North Park Drive, between State Route 206 and County Route 519, in Newton, New Jersey 07860.

Type:

Freestanding

GLA:

±113,666 square feet on 17.79 acres

Traffic:

Two way average daily traffic NJ Route 206: ±23,000 cars per day County Route 519: ±12,000 cars per day

Area Retailers:

Sussex County Mall (Marshalls, Home Goods, Petco, Bed Bath & Beyond, Firestone, Staples, AC Moore, Great Clips, GameStop, Friendly's), ShopRIte, Weis, Walgreens, Dunkin Donuts, Wells Fargo, PNC, Holiday Inn Express & Suites, Applebee's, McDonald's, KFC, QuickChek, STS