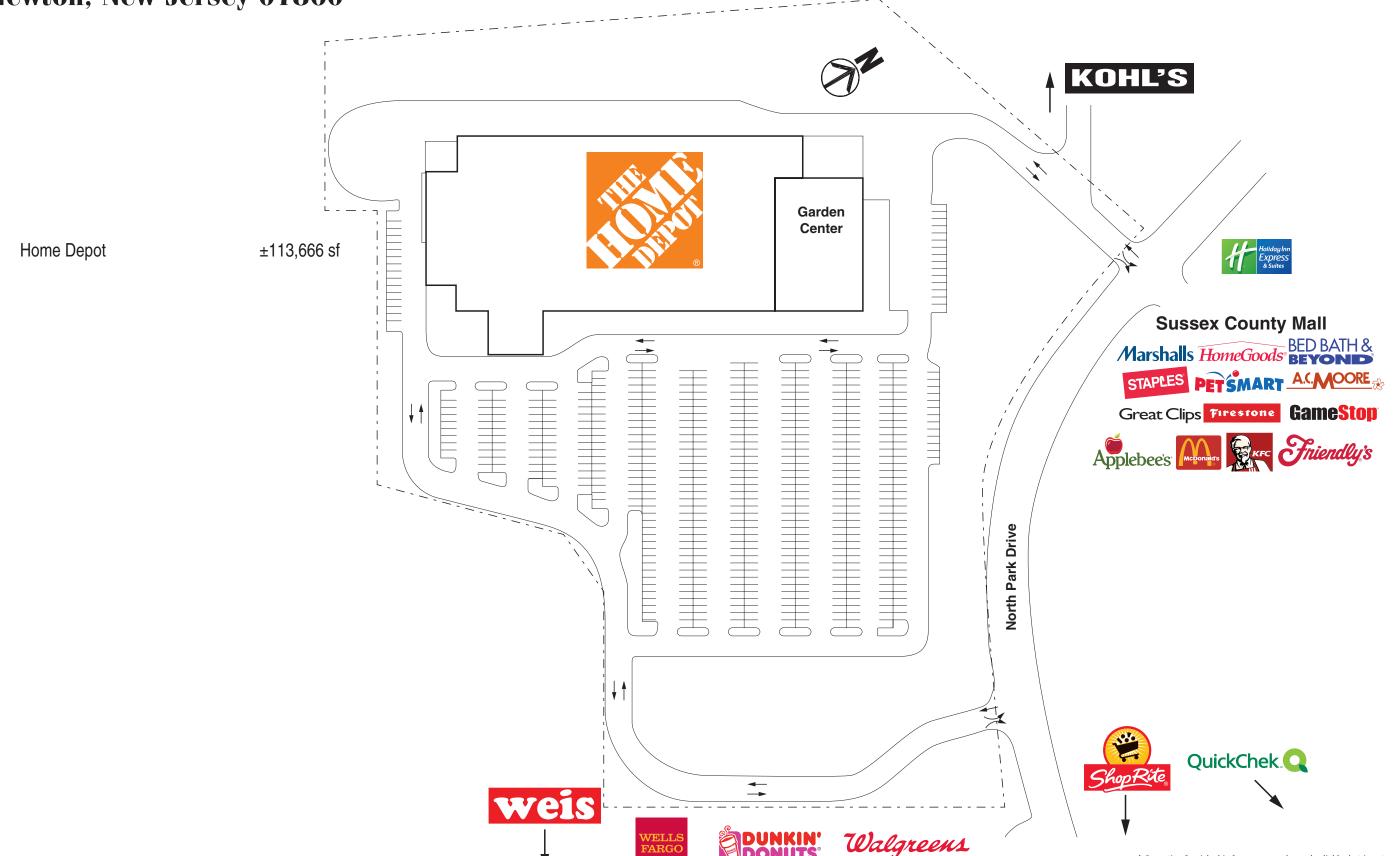

## **Freestanding Home Depot**

**Location:** 

Freestanding Home Depot is located in Sussex County at 7 North Park Drive, between State Route 206 and County Route 519, in Newton, New Jersey 07860.

Type:

Freestanding

GLA:

±113,666 square feet on 17.79 acres

Traffic:

Two way average daily traffic NJ Route 206: ±23,000 cars per day County Route 519: ±12,000 cars per day

Area Retailers:

Sussex County Mall (Marshalls, Home Goods, Petco, Bed Bath & Beyond, Firestone, Staples, AC Moore, Great Clips, GameStop, Friendly's), ShopRIte, Weis, Walgreens, Dunkin Donuts, Wells Fargo, PNC, Holiday Inn Express & Suites, Applebee's, McDonald's, KFC, QuickChek, STS

# **Freestanding Home Depot**

7 North Park Drive

Newton, New Jersey 07860