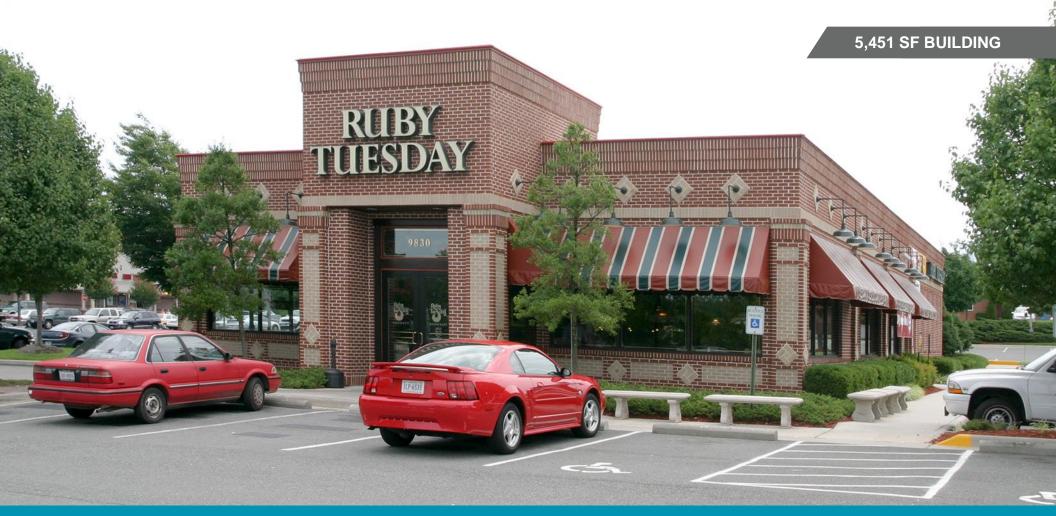

### **Property Features**

- FORMER FREESTANDING RESTAURANT SITE
- 5,451 SF with ample parking
- Easy ingress/egress
- · Located just outside Short Pump submarket
- Available immediately for sale or lease
- · Some FF&E still in place
- 36,000 VPD