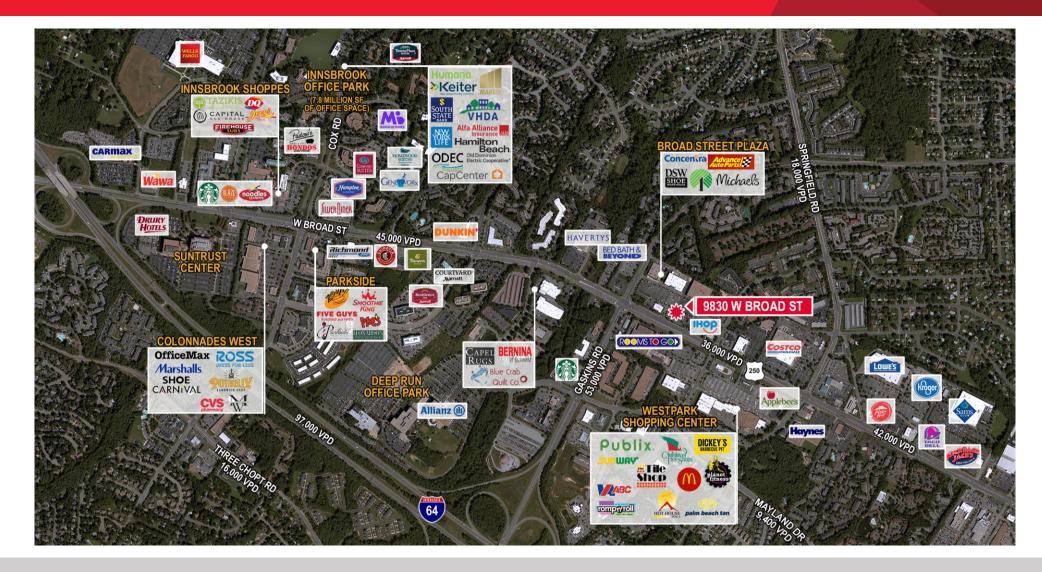

### **Property Features**

- FORMER FREESTANDING RESTAURANT SITE
- 5,451 SF with ample parking
- Easy ingress/egress
- · Located just outside Short Pump submarket
- Available immediately for sale or lease
- · Some FF&E still in place
- 36,000 VPD