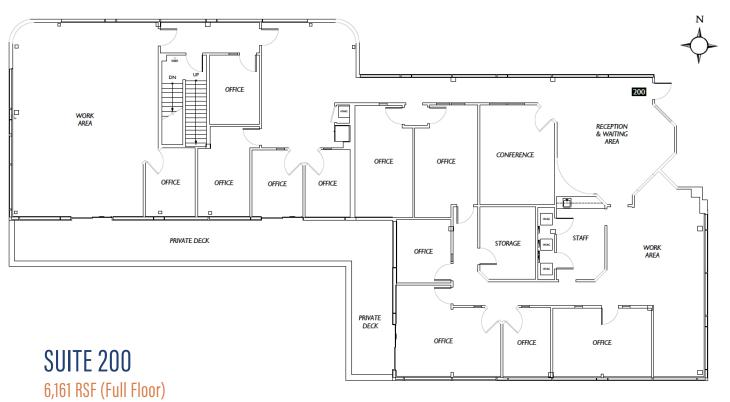

## Bellevue Way

127 Bellevue Way SE Bellevue, WA 98004

For more information or to schedule a tour, please contact:

CLAYTON HOLM 425.495.9315 holm@broderickgroup.com

The information contained herein has been given to us by the owner or sources that we deem reliable. We have no reason to doubt its accuracy, but we do not guarantee it. Prospective tenants should carefully verify all information contained herein.

### Floor 2

- Top floor
- Private deck
- Combination of open work area and private offices
- Unique full floor at 6,161 RSF