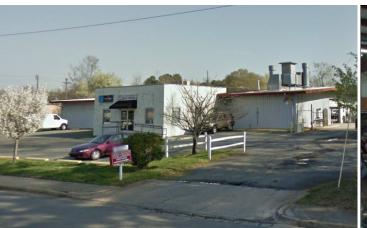

### **FEATURES**

- Metal industrial building includes a front office
- Wired for a paint booth
- Fully fenced, graveled yard
- Freshly painted
- Could be used for a collision shop, body shop and/or dealership
- Cannot be used for tire sales