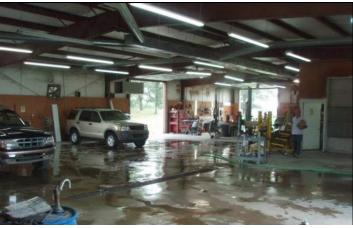

### **FEATURES**

- Metal industrial building includes a front office
- Wired for a paint booth
- Fully fenced, graveled yard
- Freshly painted
- Could be used for a collision shop, body shop and/or dealership
- Cannot be used for tire sales