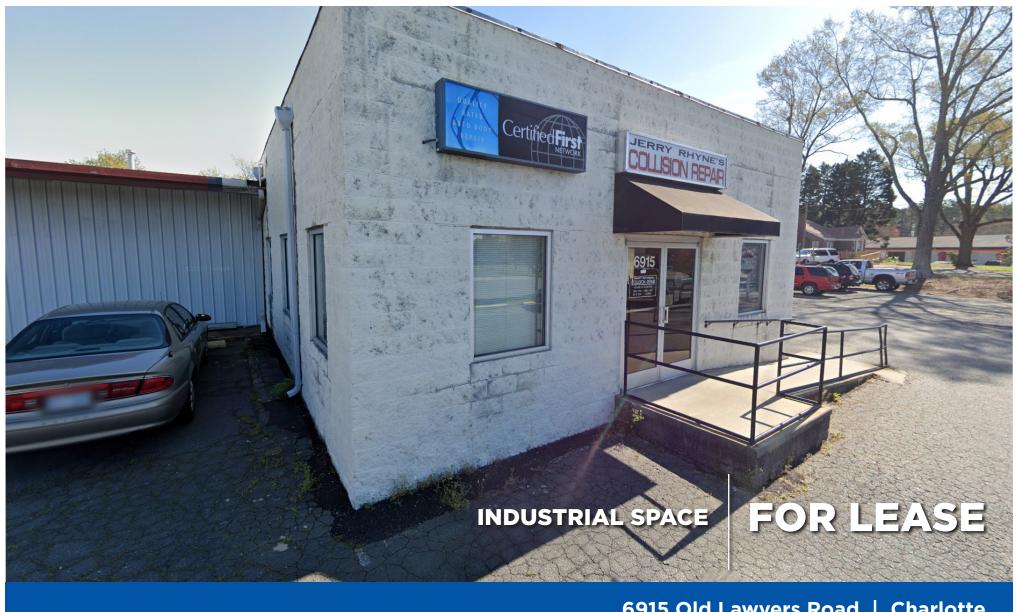

6915 Old Lawyers Road | Charlotte

Great location, just off of the busy intersection of W.T. Harris Road and Albemarle Road.

**BRYAN BUTLER** c 704 953 7119 bryan.butler@cbcmeca.com

### **FEATURES**

- Metal industrial building includes a front office
- Wired for a paint booth
- Fully fenced, graveled yard
- Freshly painted
- Could be used for a collision shop, body shop and/or dealership
- Cannot be used for tire sales