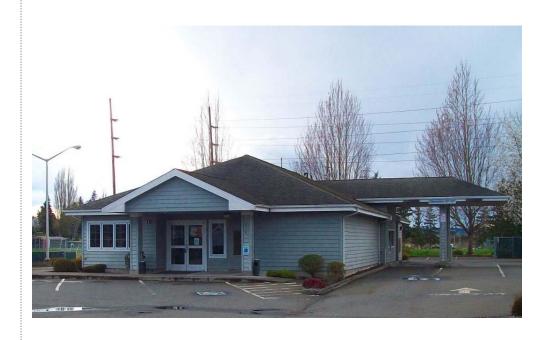

### 818 Avenue D

**SNOHOMISH, WA 98290** 

#### **FEATURES:**

• Price: \$1,200,000

Building size: ± 3,702 SF

Land size: ± 42,689 SF

 Freestanding building in downtown Snohomish in the heart of retail concentration

- Across from Jack in the Box, McDonald's and Snohomish Shopping Center
- Parking: 32 stalls
- Zoned: COM, Commercial, City of Snohomish