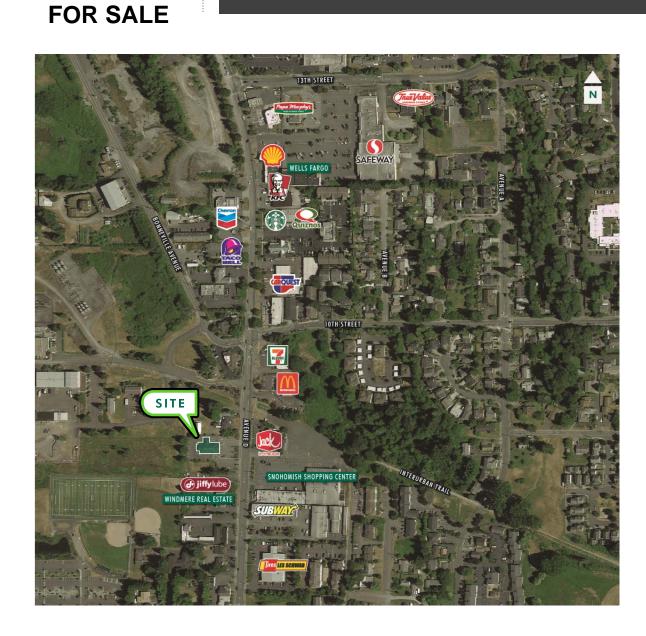

#### **FEATURES:**

• Price: \$1,200,000

Building size: ± 3,702 SF

Land size: ± 42,689 SF

 Freestanding building in downtown Snohomish in the heart of retail concentration

- Across from Jack in the Box, McDonald's and Snohomish Shopping Center
- Parking: 32 stalls
- Zoned: COM, Commercial, City of Snohomish