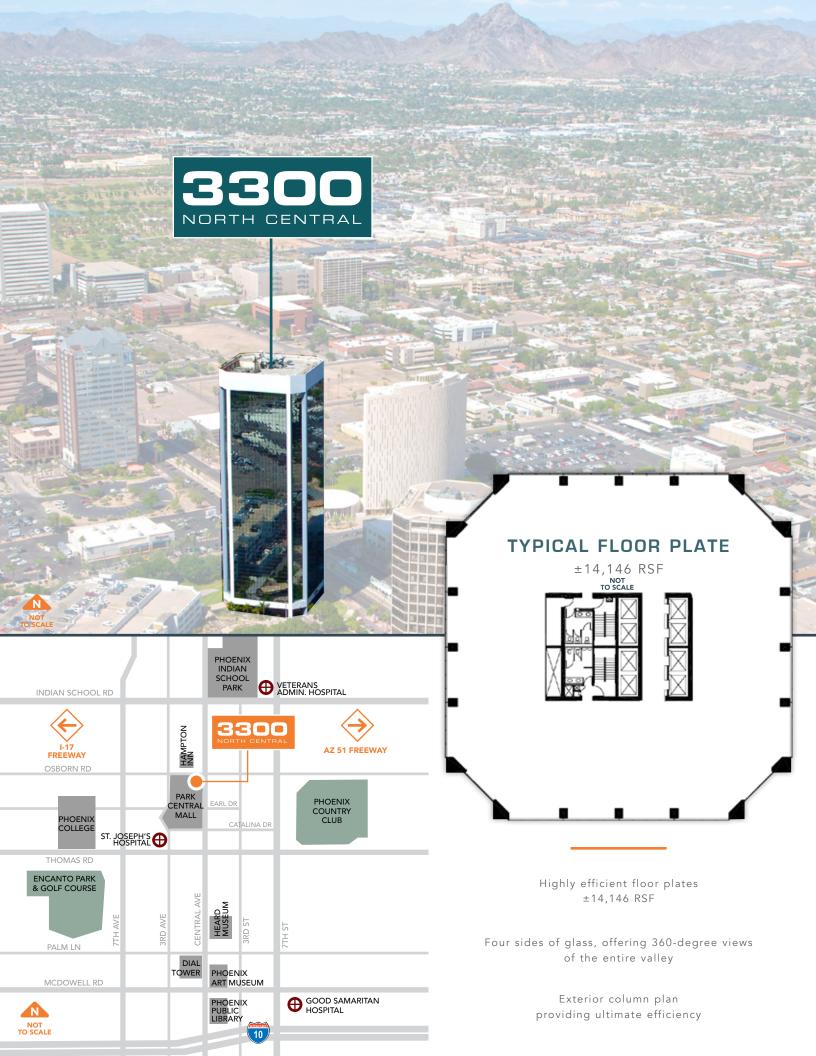

### **BUILDING STATS**

- ±363,655 SF 26-story class a office tower
- Exceptional views of Midtown, Downtown, Camelback Mountain, Piestewa Peak & Tempe
- Onsite fitness center & business lounge located on the 11th floor
- Professional, onsite property management by CBRE
- Onsite restaurant and espresso bar
- Major signage opportunities available
- 3.3/1,000 SF parking available in adjacent parking garage
- Abundant fiber providers including Level3, Western Wimax, American Broadband and GTT

### **LOCATION FACTS**

#### LOCATED

in the amenity rich Central Avenue Corridor

# SUPERIOR WALKABILITY

with access to abundant restaurants, shops & amenities

# DIRECT ACCESS TO DOWNTOWN

Phoenix, Sky Harbor International Airport & Downtown Tempe

# EXCELLENT FREEWAY ACCESS

to I-10, I-17 & SR-51

### CLOSE TO EXECUTIVE HOUSING

in North Central Phoenix & Camelback Corridor