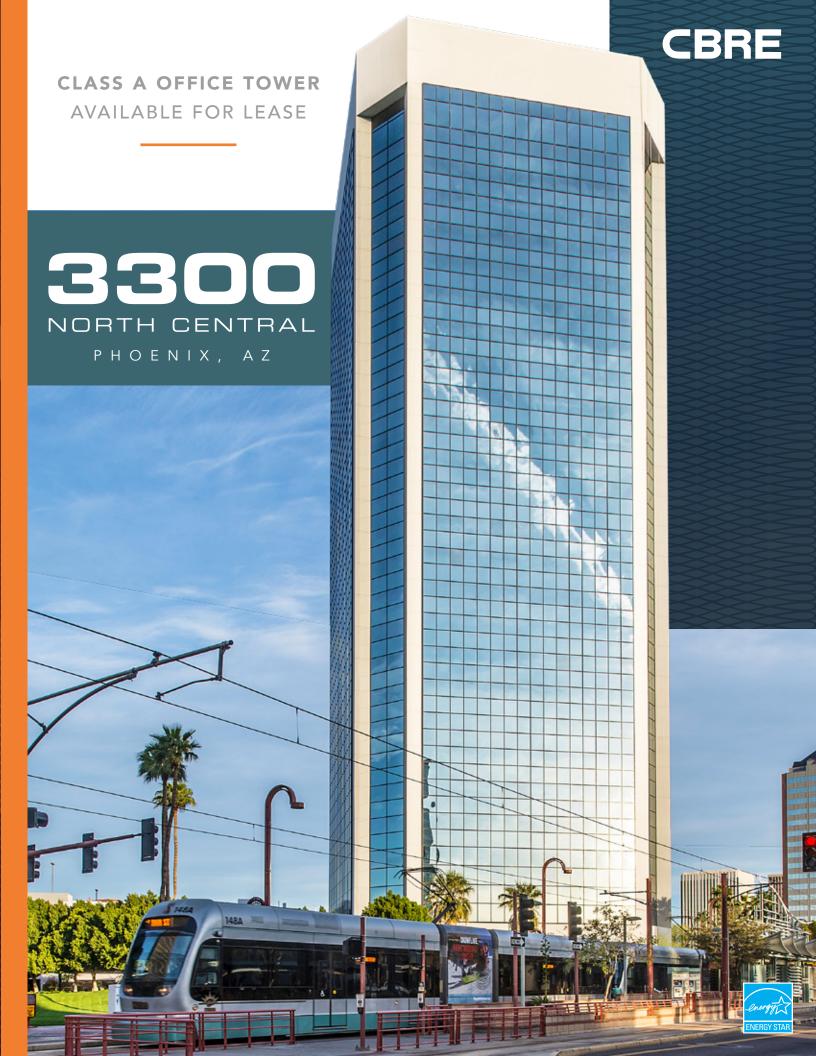

### **BUILDING STATS**

- ±363,655 SF 26-story class a office tower
- Exceptional views of Midtown, Downtown, Camelback Mountain, Piestewa Peak & Tempe
- Onsite fitness center & business lounge located on the 11th floor
- Professional, onsite property management by CBRE
- Onsite restaurant and espresso bar
- Major signage opportunities available
- 3.3/1,000 SF parking available in adjacent parking garage
- Abundant fiber providers including Level3, Western Wimax, American Broadband and GTT