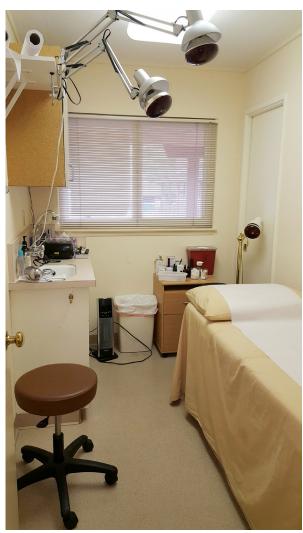

#### **SUITE 4**

 $\pm$ 700 SF (Can combine with suite 5 for  $\pm$ 1,400 SF)

3 exam rooms with sinks

Office, reception/nurse station, waiting room

1 lab with a sink or kitchenette

2 reserved parking spaces

#### **SUITE 5**

±700 SF (Can combine with suite 4 for ±1,400 SF)

4 exam rooms (3 with sinks), currently medical office

Nurse/file room

Storage closet

2 reserved parking spaces

Room with sink hook up for dental lab or kitchenette