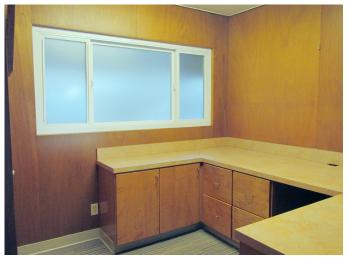

#### **SUITE 4**

 $\pm$ 700 SF (Can combine with suite 5 for  $\pm$ 1,400 SF)

3 exam rooms with sinks

Office, reception/nurse station, waiting room

1 lab with a sink or kitchenette

2 reserved parking spaces

Former Dental Office, has connections available

Available now