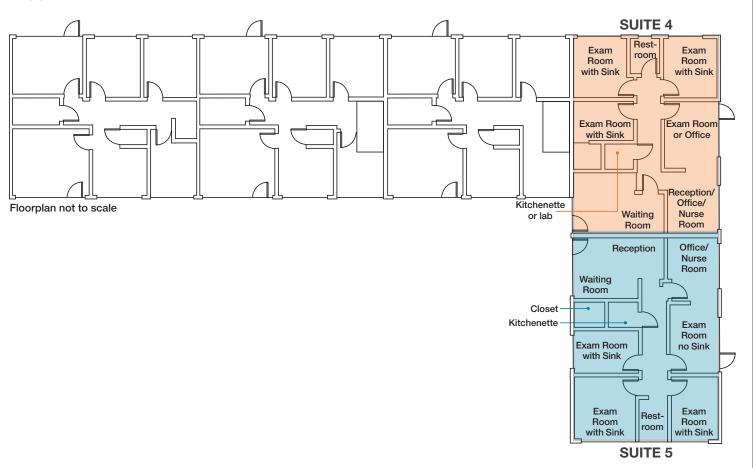

#### **SUITE 4**

 $\pm$ 700 SF (Can combine with suite 5 for  $\pm$ 1,400 SF)

3 exam rooms with sinks

Office, reception/nurse station, waiting room

1 lab with a sink or kitchenette

2 reserved parking spaces

#### **SUITE 5**

±700 SF (Can combine with suite 4 for ±1,400 SF)

4 exam rooms (3 with sinks), currently medical office

Nurse/file room

Storage closet

2 reserved parking spaces

Room with sink hook up for dental lab or kitchenette

#### **FLOORPLAN**