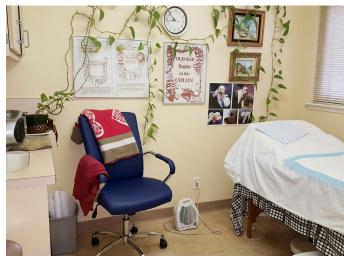

#### **SUITE 4**

 $\pm$ 700 SF (Can combine with suite 5 for  $\pm$ 1,400 SF)

3 exam rooms with sinks

Office, reception/nurse station, waiting room

1 lab with a sink or kitchenette

2 reserved parking spaces

#### **SUITE 5**

±700 SF (Can combine with suite 4 for ±1,400 SF)

4 exam rooms (3 with sinks), currently medical office

Nurse/file room

Storage closet

2 reserved parking spaces

Room with sink hook up for dental lab or kitchenette