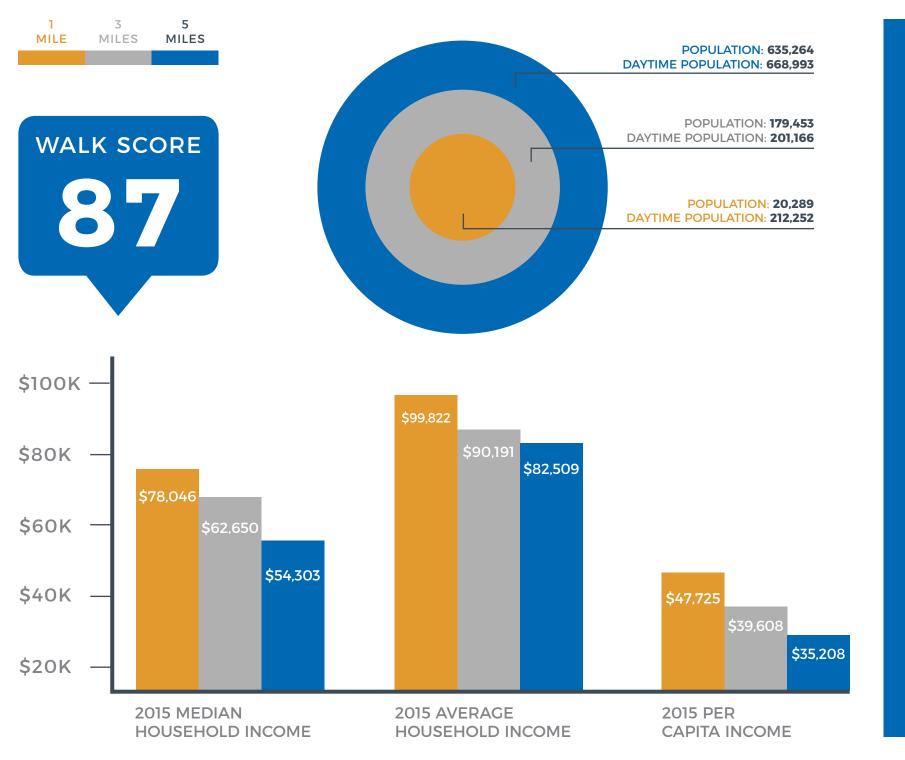

### LOT SIZE

±7.221 SF

CAP

5.78%

**PARKING** 

±15 SPACES

**WALK SCORE** 

87