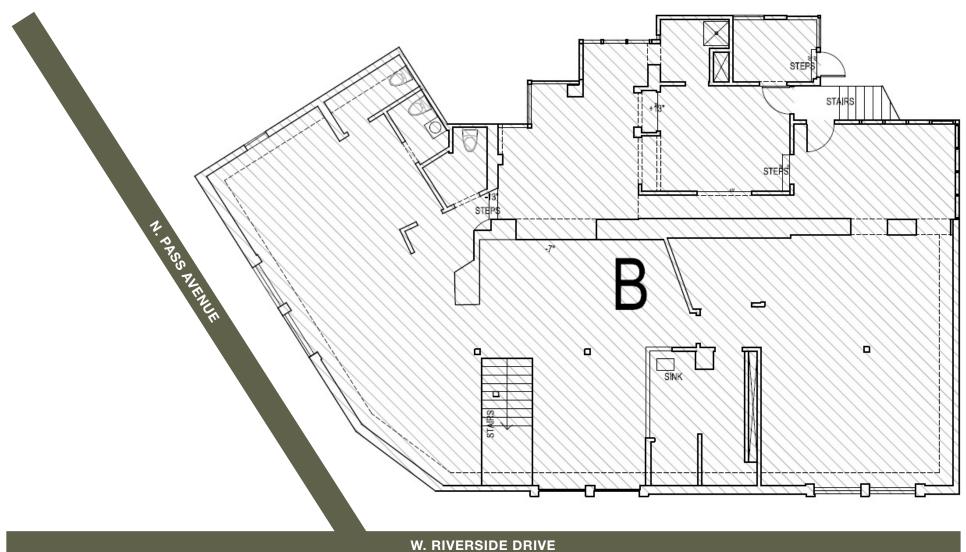

| 5.78%       |

These materials are based on information and content provided by others, which we believe are accurate. No gua verify accuracy and completeness. As well, any projections, assumptions, opinion, or estimates are used for examp advisors should conduct a careful investigation of the property and its suitability for your needs, including land us

or representation is made by Commercial Assetter roup, Inc. or its personnel. All interested parties, must independent of represent the current or future performance of the identified property. Your tax, financial, legal and toxics substant property is subject to prior lease, sale, change in price, of withdrawal from the market without notice.



# m M O C 刀 APHIC S



### W. RIVERSIDE DRIVE

## FLOOR PLAN

FIRST FLOOR



## FLOOR PLAN SECOND FLOOR

## LOCAL AERIAL



**A. 4111 W. Alameda** (96,276 SF)

**B. 4100 W. Alameda** (57,971 SF)

**C. 4000 W. Alameda** (118,818 SF)

**D. 3900 W. Alameda** (498,386 SF)

**E. 3800 W. Alameda** (421,990 SF)

**F. 3601 W. Olive Ave** (152,469 SF)

**G. 3500 W. Olive Ave** (249,000 SF)

**H. 3903 W. Olive Ave** (107,400 SF)

**I. 3400 W. Riverside Dr** (420,949 SF)

**J. 3300 W. Riverside Dr** (55,550 SF)

**K. 330 W. Warner Blvd** (53,845 SF)

**L. 3400 W. Olive Ave** (84,305 SF)

M. 3300 W. Olive Ave (230,000 SF)

: N. Warner Brothers Lot (152,217 SF on 68 Acres of Land)