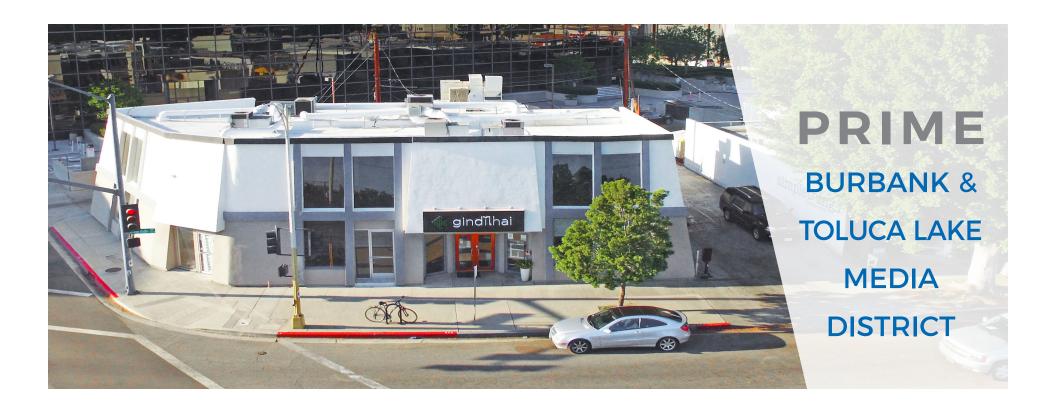

## EXCLUSIVELY LISTED FOR SALE

FULLY LEASED CORNER 2 STORY RETAIL/OFFICE BUILDING

\$4,800,000

### W. RIVERSIDE DRIVE