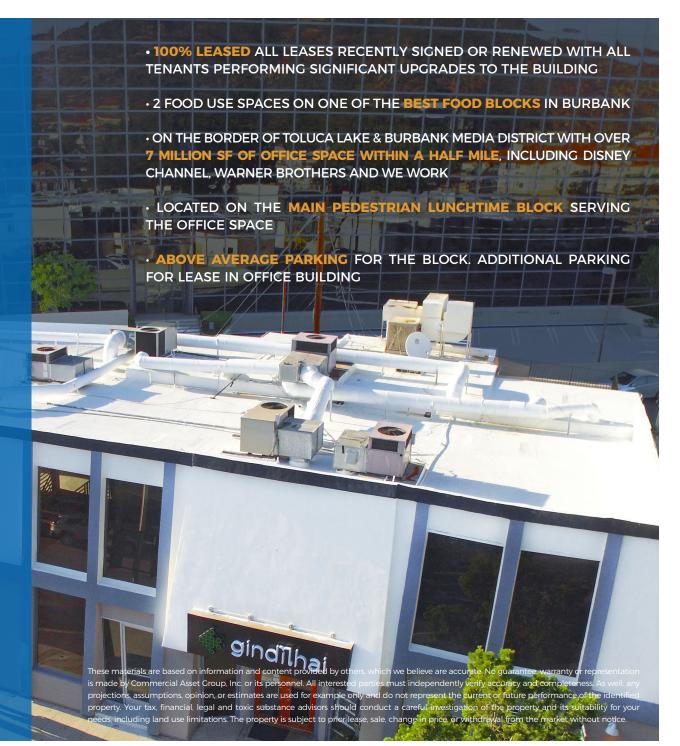

## EXCLUSIVELY LISTED FOR SALE

FULLY LEASED CORNER 2 STORY RETAIL/OFFICE BUILDING







\$4,800,000

### **BUILDING SIZE**

±7,545 SF

### LOT SIZE

±7.221 SF

CAP

5.78%

**PARKING** 

±15 SPACES

**WALK SCORE** 

87



### RENT ROLL

| - Access to the same | A CHEST OF LINE | Frank Jan Balance | Control Vision Co.   | and the same of the |                             |                            | No. of the last of | A STATE OF THE PARTY OF THE PAR | 1                       | ,                       |                       |                   | ALCOHOLD DE L'ANDRES | -  |
|----------------------|-----------------|-------------------|----------------------|---------------------|-----------------------------|----------------------------|-------------------------------------------------------------------------------------------------------------------------------------------------------------------------------------------------------------------------------------------------------------------------------