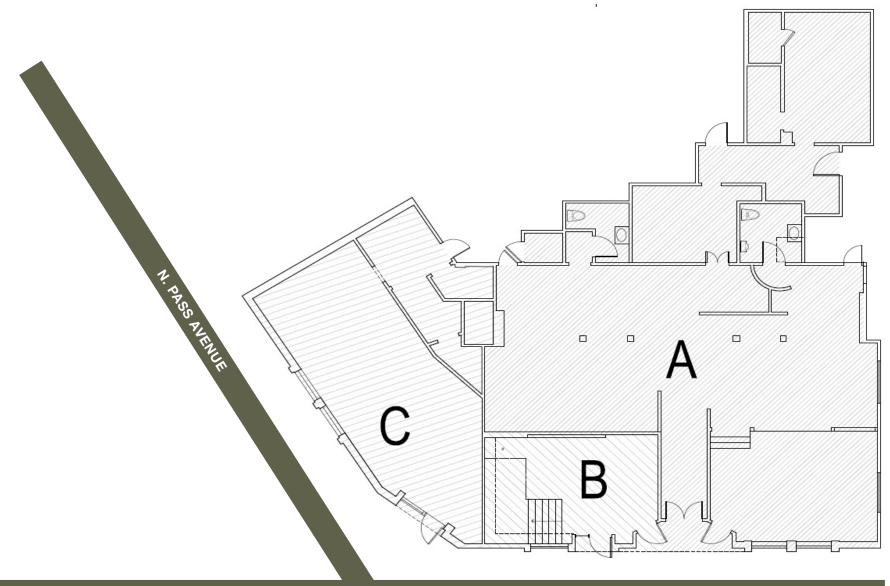

| \$277,410   |
| STATE OF THE PARTY | CAP Rate                      | 5.78%       |

These materials are based on information and content provided by others, which we believe are accurate. No gua verify accuracy and completeness. As well, any projections, assumptions, opinion, or estimates are used for examp advisors should conduct a careful investigation of the property and its suitability for your needs, including land us

or representation is made by Commercial Assetter roup, Inc. or its personnel. All interested parties, must independent of represent the current or future performance of the identified property. Your tax, financial, legal and toxics substant property is subject to prior lease, sale, change in price, of withdrawal from the market without notice.



# m M O C 刀 APHIC S



### W. RIVERSIDE DRIVE

## FLOOR PLAN

FIRST FLOOR



## FLOOR PLAN SECOND FLOOR

## LOCAL AERIAL



**A. 4111 W. Alameda** (96,276 SF)

**B. 4100 W. Alameda** (57,971 SF)

**C. 4000 W. Alameda** (118,818 SF)

**D. 3900 W. Alameda** (498,386 SF)

**E. 3800 W. Alameda** (421,990 SF)

**F. 3601 W. Olive Ave** (152,469 SF)

**G. 3500 W. Olive Ave** (249,000 SF)

**H. 3903 W. Olive Ave** (107,400 SF)

**I. 3400 W. Riverside Dr** (420,949 SF)

**J. 3300 W. Riverside Dr** (55,550 SF)

**K. 330 W. Warner Blvd** (53,845 SF)

**L. 3400 W. Olive Ave** (84,305 SF)

M. 3300 W. Olive Ave (230,000 SF)

: N. Warner Brothers Lot (152,217 SF on 68 Acres of Land)