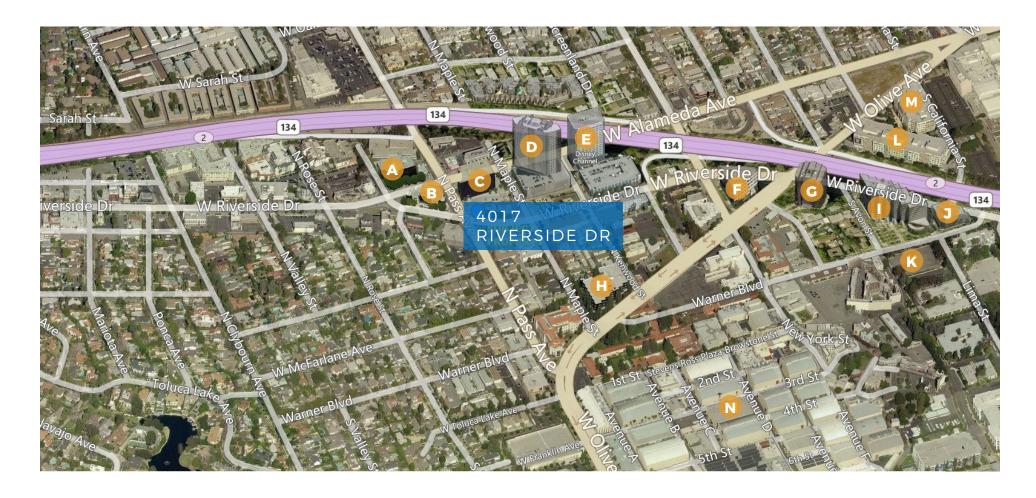

## LOCAL AERIAL

**A. 4111 W. Alameda** (96,276 SF)

**B. 4100 W. Alameda** (57,971 SF)

**C. 4000 W. Alameda** (118,818 SF)

**D. 3900 W. Alameda** (498,386 SF)

**E. 3800 W. Alameda** (421,990 SF)

**F. 3601 W. Olive Ave** (152,469 SF)

**G. 3500 W. Olive Ave** (249,000 SF)

**H. 3903 W. Olive Ave** (107,400 SF)

**I. 3400 W. Riverside Dr** (420,949 SF)

**J. 3300 W. Riverside Dr** (55,550 SF)

**K. 330 W. Warner Blvd** (53,845 SF)

**L. 3400 W. Olive Ave** (84,305 SF)

M. 3300 W. Olive Ave (230,000 SF)

: N. Warner Brothers Lot (152,217 SF on 68 Acres of Land)