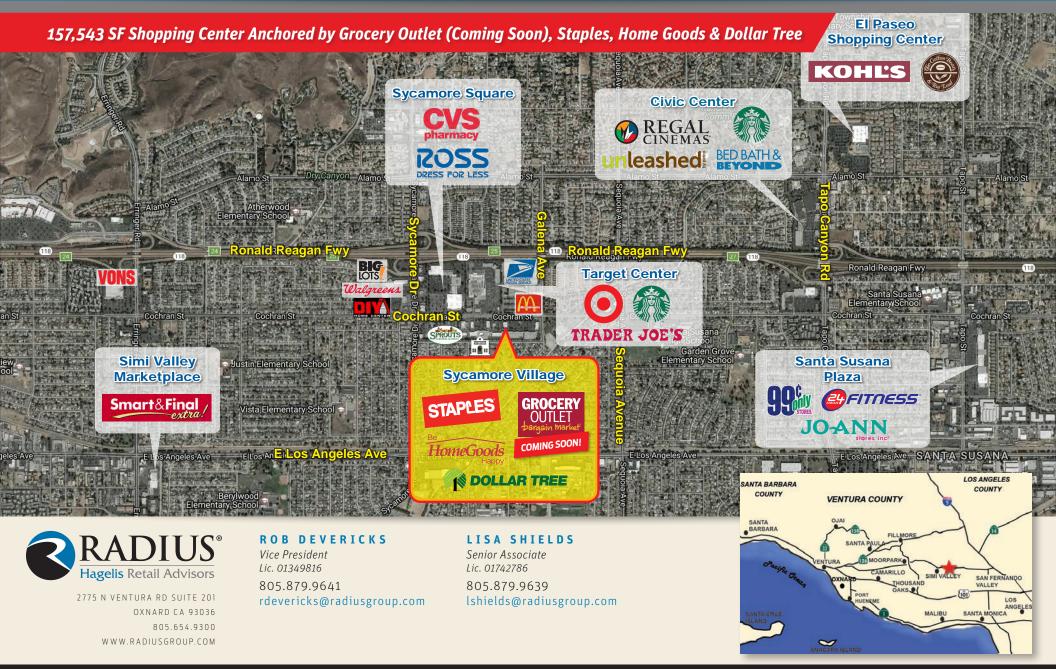

### **PROPERTY BRIEF**

- 157,543 SF Community Shopping Center anchored by Staples, Home Goods & Dollar Tree as well as many national retailers
- **Retail opportunity with excellent exposure on Cochran Street**

### Join these surrounding Tenants

- *Potential Pylon & Monument signage positions available*
- **Strong daytime & residential population within 3-mile radius**
- Easy access to Ronald Reagan 118 Fwy

### Available Units

5,000–7,560 SF Junior Anchor Space

2775 N VENTURA RD SUITE 201 OXNARD CA 93036 805.654.9300 WWW.RADIUSGROUP.COM

RADIUS Hagelis Retail Advisors

### Current Jr. Anchor & Anchor Space Available

| Suite #     | Tenant            | Size     |  |
|-------------|-------------------|----------|--|
| 2910 - 2916 | AVAILABLE         | 7,560 SF |  |
| 2880-A*     | AVAILABLE 30 DAYS | 4,966 SF |  |