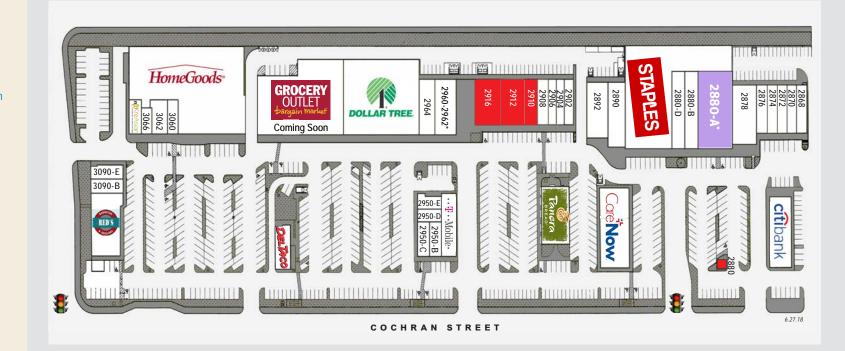

### Available Units

5,000–7,560 SF Junior Anchor Space

2775 N VENTURA RD SUITE 201 OXNARD CA 93036 805.654.9300 WWW.RADIUSGROUP.COM

RADIUS Hagelis Retail Advisors

### Current Jr. Anchor & Anchor Space Available

| Suite #     | Tenant            | Size     |  |
|-------------|-------------------|----------|--|
| 2910 - 2916 | AVAILABLE         | 7,560 SF |  |
| 2880-A*     | AVAILABLE 30 DAYS | 4,966 SF |  |