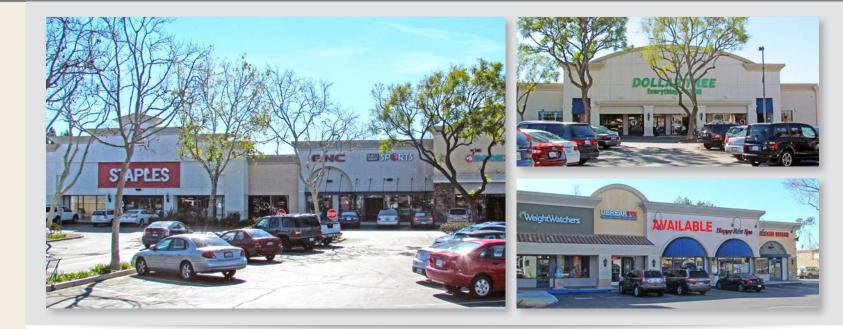

### **PROPERTY BRIEF**

- 157,543 SF Community Shopping Center anchored by Staples, Home Goods & Dollar Tree as well as many national retailers
- **Retail opportunity with excellent exposure on Cochran Street**

### Join these surrounding Tenants

- *Potential Pylon & Monument signage positions available*
- **Strong daytime & residential population within 3-mile radius**
- Easy access to Ronald Reagan 118 Fwy