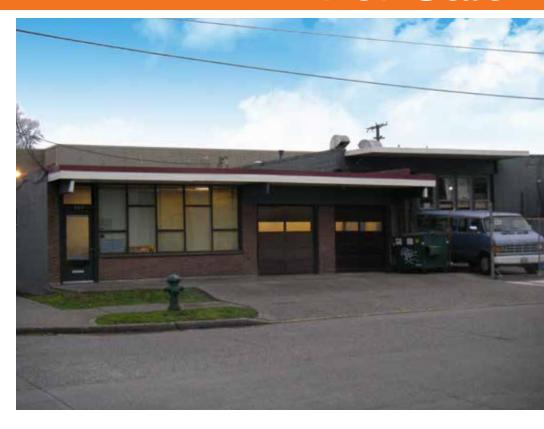

# Ballard Industrial Flex Investment

940 NW 49th Street Seattle, WA

Sale price: \$1,300,000

New sale price: \$1,270,000

5% capitalization rate

±4,310 SF total per KC records

Bldg 1: ±1,750 SF built 1954 Bldg 2: ±2,560 SF built 1966

5,625 SF of land area

Zoned: IB-U/45

Fenced yard