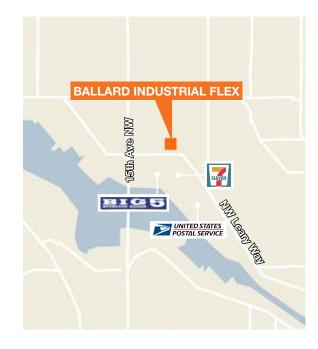

# For Sale

# Ballard Industrial Flex Investment

940 NW 49th Street Seattle, WA

Sale price: \$1,300,000

New sale price: \$1,270,000

5% capitalization rate

±4,310 SF total per KC records

Bldg 1: ±1,750 SF built 1954 Bldg 2: ±2,560 SF built 1966

5,625 SF of land area

Zoned: IB-U/45

Fenced yard



# Location



### Contact

#### **Nick Ramirez**

Senior Associate 206.248.6521

nramirez@kiddermathews.com

## **Corey Sollom**

First Vice President 206.296.9620 csollom@kiddermathews.com





# Parcel Map



### Contact

Nick Ramirez
Senior Associate
206.248.6521
nramirez@kiddermathews.com

Corey Sollom
First Vice President
206.296.9620
csollom@kiddermathews.com