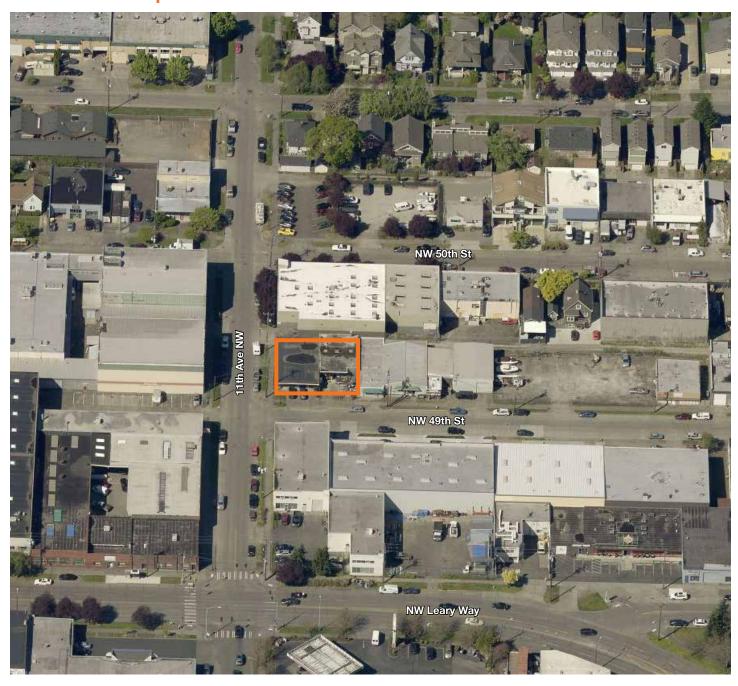

# For Sale

# Ballard Industrial Flex Investment

940 NW 49th Street Seattle, WA

Sale price: \$1,300,000

New sale price: \$1,270,000

5% capitalization rate

±4,310 SF total per KC records

Bldg 1: ±1,750 SF built 1954 Bldg 2: ±2,560 SF built 1966

5,625 SF of land area

Zoned: IB-U/45

Fenced yard



# Location



### Contact

#### **Nick Ramirez**

Senior Associate 206.248.6521

nramirez@kiddermathews.com

## **Corey Sollom**

First Vice President 206.296.9620 csollom@kiddermathews.com





# Parcel Map



### Contact

Nick Ramirez
Senior Associate
206.248.6521
nramirez@kiddermathews.com

Corey Sollom
First Vice President
206.296.9620
csollom@kiddermathews.com