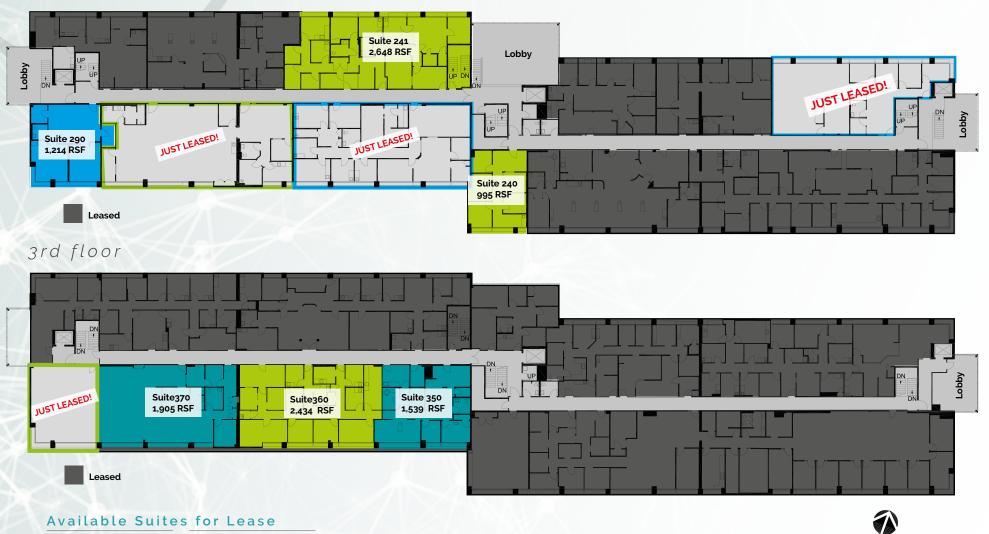

#### **Available Suites for Lease**

2nd floor

Cafe located on ground floor

#### Available Suites for Lease

| 240** | 995 RSF   | 350* | 1,539 RSF |
|-------|-----------|------|-----------|
| 241   | 2,648 RSF | 360* | 2,434 RSF |
| 290   | 1,214 RSF | 370* | 1,905 RSF |

\*350, 360, 370 Contiguous for 5,878 SF

\*\*Available January 2020