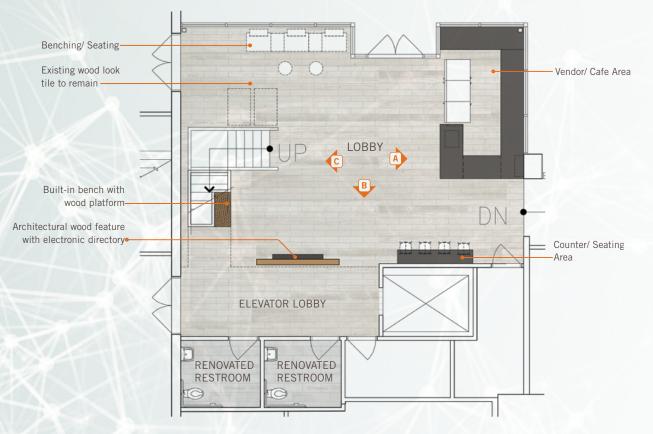

Replaced

hallway

carpeting

Common area Artwork in painted common areas



Recaulked Enhanced and resealed monument windows



signage



Interior electronic

tenant directories

Exterior facade

upgraded

Side lobby renovated



# **Project Design Statement**

The exterior and interior renovation of the Anchor Health. 8881 Fletcher Parkway, medical office building has been designed to be a seamless experience from the building exterior to interior public spaces. Architectural features are warm and inviting, and also serve as feature way finding elements. The design language of materials is reflected throughout all aspects of the renovation including, exterior and interior architectural elements, finishes, millwork, signage and branded graphics.



## **Completed Lobby Improvements**



Main Lobby









#### **Available Suites for Lease**

2nd floor



Cafe located on ground floor

#### Available Suites for Lease

| 240** | 995 RSF   | 350* | 1,539 RSF |
|-------|-----------|------|-----------|
| 241   | 2,648 RSF | 360* | 2,434 RSF |
| 290   | 1,214 RSF | 370* | 1,905 RSF |

\*350, 360, 370 Contiguous for 5,878 SF

\*\*Available January 2020

### **Aerial Map**

Fletcher Parkway Medical Center

Sharp Grossmont Hospital

DAC

#### **KEY TENANTS**

Sharp Healthcare Grossmont Surgery Center Grossmont Imaging Quest Laboratory Physical Therapy Pediatrics Audiology Dental

Grossmont Transit Center

THIT

Paneta Bread

\*macys

TARGET.

BARNES & NOBLE

BOOKSELLERS

Cinema WALMART

TRADER JOE'S

8

# **Fletcher Parkway Medical Center**

8881 FLETCHER PARKWAY LA MESA, CA

##