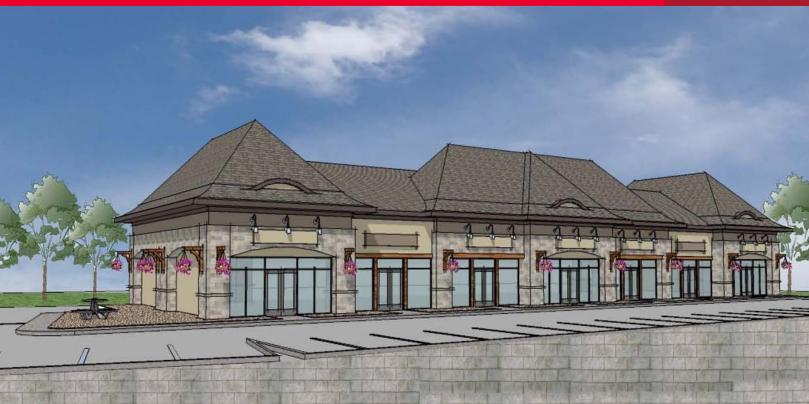

## Pinnacle Professional Building

**US 27 & Highland Country Club Dr** 

### \$365,000 / Built-to-Suit Opportunity

#### **Property Highlights**

- 1.20 acres of land
- Can build up to 8,000 sf per floor
- Fabulous medical location—close proximity to St. Elizabeth (Ft. Thomas)
- Less than 1 mile to I-471/I-275
- Located at the entrance to Highland Country Club
- Excellent visibility to US 27
- Ownership will consider a Land Lease