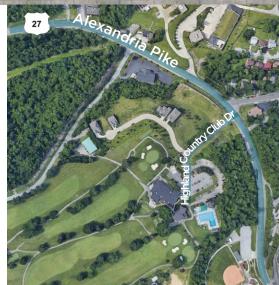

#### **Property Highlights**

- 1.20 acres of land
- Can build up to 8,000 sf per floor
- Fabulous medical location—close proximity to St. Elizabeth (Ft. Thomas)
- Less than 1 mile to I-471/I-275
- Located at the entrance to Highland Country Club
- Excellent visibility to US 27
- Ownership will consider a Land Lease