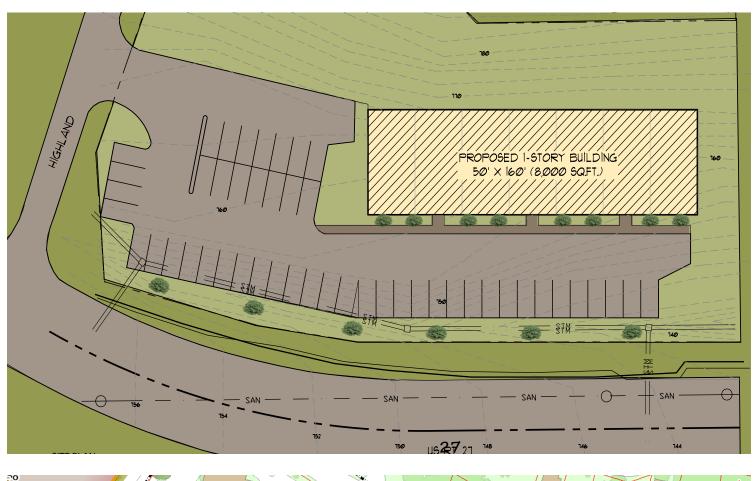

#### **Property Highlights**

- 1.20 acres of land
- Can build up to 8,000 sf per floor
- Fabulous medical location—close proximity to St. Elizabeth (Ft. Thomas)
- Less than 1 mile to I-471/I-275
- Located at the entrance to Highland Country Club
- Excellent visibility to US 27
- Ownership will consider a Land Lease