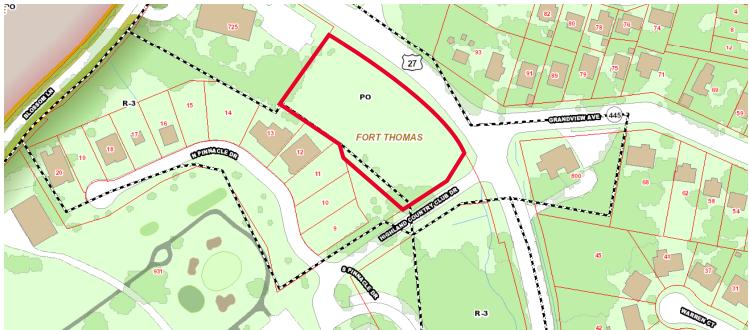

#### **Property Highlights**

- 1.20 acres of land
- Can build up to 8,000 sf per floor
- Fabulous medical location—close proximity to St. Elizabeth (Ft. Thomas)
- Less than 1 mile to I-471/I-275
- Located at the entrance to Highland Country Club
- Excellent visibility to US 27
- Ownership will consider a Land Lease