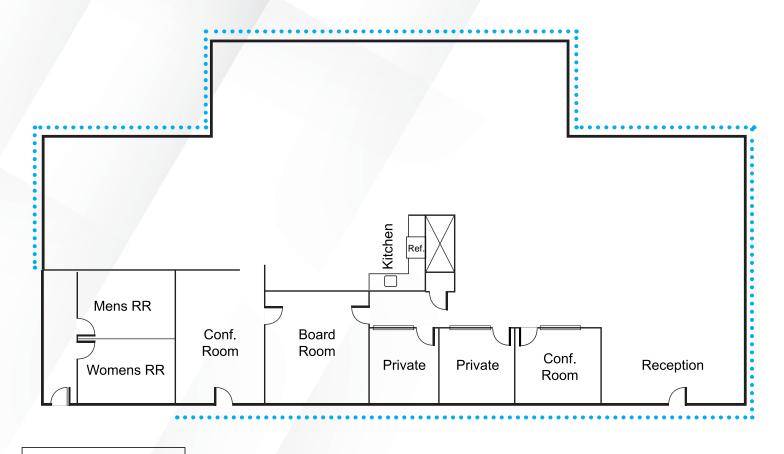

### NEWMARK

- » ± 5,850 SF Available
- » Entire Second Floor
- » Brand New Restrooms and Kitchen
- » Ideal Blend of Open Area and Meeting/Conference Rooms
- » Excellent Window Line Abundant Natural Light
- » Immediate Access to Highway 101
- » Walking Distance to Amenities
- » ±3.25/1000 Parking
- » Available Now