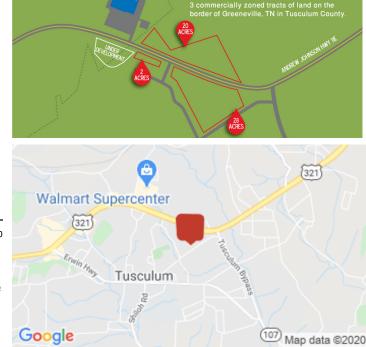

## **Overview/Comments**

Property consists of a 2 acre site, 20 acre site and 28 acre site. 20 acre site is adjacent to Wal-Mart. Ideal for a Home Depot anchored center or big box retail center. 28 acre site lends itself to multi-family, residential subdivision, car dealership or hotel and restaurant site. Tusculum University is expanding in 2020 with a new College of Optometry and Physician's Assistance program increasing the need for apartments in the area.