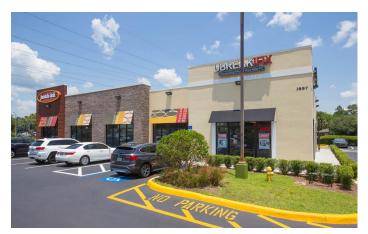

#### **FLOOR PLAN**

| SUITE         | TENANT                | SIZE (SF)                    |
|---------------|-----------------------|------------------------------|
| OP1           | Jason's Deli          | 4,800                        |
| OP1-A         | uBreakiFix            | 1,200                        |
| 101           | Phenix Salon Suites   | 3,920                        |
| 107           | Domino's Pizza        | 1,224                        |
| 111           | TJ Maxx/<br>HomeGoods | 50,369                       |
| 111-113       | Sage Dental           | 3,744                        |
| 115           | Columbia La Bella     | 1,224                        |
| 11 <i>7</i> A | Poolwerx              | 1,224                        |
| 119           | Edible Arrangments    | 1,224                        |
| 123           | Night Lite Pediatrics | 2,520                        |
| 125           | Cricket Wireless      | 1,187                        |
| 127           | Greenwood<br>Pharmacy | 1,260                        |
| 129           | Available             | 1,260 - Former<br>Restaurant |
| 131           | Subway                | 1,260                        |
| 133           | China King            | 1,313                        |