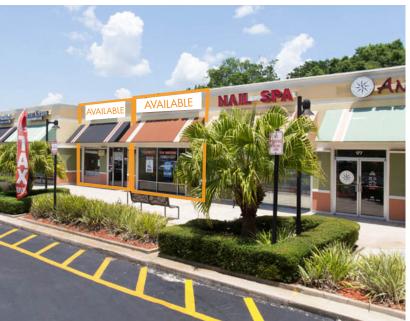

#### **PROPERTY HIGHLIGHTS**

- Lake Mary Village features a prominent tenant line up in the retail corridor of Lake Mary
- Anchored by TJMaxx and Homegoods
- 1.0 miles from Interstate- 4
- Built out office space available
- Former restaurant spaces available
- Come Join:

#### **FLOOR PLAN**

| SUITE         | TENANT                | SIZE (SF)                    |
|---------------|-----------------------|------------------------------|
| OP1           | Jason's Deli          | 4,800                        |
| OP1-A         | uBreakiFix            | 1,200                        |
| 101           | Phenix Salon Suites   | 3,920                        |
| 107           | Domino's Pizza        | 1,224                        |
| 111           | TJ Maxx/<br>HomeGoods | 50,369                       |
| 111-113       | Sage Dental           | 3,744                        |
| 115           | Columbia La Bella     | 1,224                        |
| 11 <i>7</i> A | Poolwerx              | 1,224                        |
| 119           | Edible Arrangments    | 1,224                        |
| 123           | Night Lite Pediatrics | 2,520                        |
| 125           | Cricket Wireless      | 1,187                        |
| 127           | Greenwood<br>Pharmacy | 1,260                        |
| 129           | Available             | 1,260 - Former<br>Restaurant |
| 131           | Subway                | 1,260                        |
| 133           | China King            | 1,313                        |

| SUITE     | TENANT                   | SIZE (SF)                         |
|-----------|--------------------------|-----------------------------------|
| 135       | Liquor 2000              | 1,224                             |
| 137       | Brooklyn Water<br>Bagel  | 3,369                             |
| 141A      | BurgerFi                 | 3,055                             |
| 151-55    | Grato Italian            | 2,800                             |
| 157       | Hair Cuttery             | 900                               |
| 159       | Available                | 990                               |
| 161       | Orange Theory<br>Fitness | 2,970                             |
| 169       | Signature Kitchens       | 1,980                             |
| 171       | Available                | 900                               |
| 173       | Available                | 900                               |
| 175       | Kim Nail Spa             | 900                               |
| 177       | Boba TEA                 | 1,000                             |
| 3899-117  | Mikado Sushi             | 3,500                             |
| 123       | Available                | 2,632 - Built Out<br>Office Space |
| 3899-123A | Smoothie King            | 1,340                             |