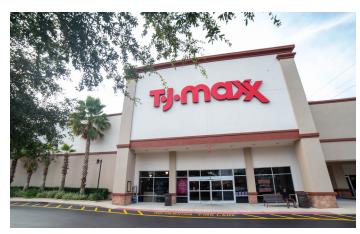

#### **PROPERTY HIGHLIGHTS**

- Lake Mary Village features a prominent tenant line up in the retail corridor of Lake Mary
- Anchored by TJMaxx and Homegoods
- 1.0 miles from Interstate- 4
- Built out office space available
- Former restaurant spaces available
- Come Join:

#### **FLOOR PLAN**

| SUITE         | TENANT                | SIZE (SF)                    |
|---------------|-----------------------|------------------------------|
| OP1           | Jason's Deli          | 4,800                        |
| OP1-A         | uBreakiFix            | 1,200                        |
| 101           | Phenix Salon Suites   | 3,920                        |
| 107           | Domino's Pizza        | 1,224                        |
| 111           | TJ Maxx/<br>HomeGoods | 50,369                       |
| 111-113       | Sage Dental           | 3,744                        |
| 115           | Columbia La Bella     | 1,224                        |
| 11 <i>7</i> A | Poolwerx              | 1,224                        |
| 119           | Edible Arrangments    | 1,224                        |
| 123           | Night Lite Pediatrics | 2,520                        |
| 125           | Cricket Wireless      | 1,187                        |
| 127           | Greenwood<br>Pharmacy | 1,260                        |
| 129           | Available             | 1,260 - Former<br>Restaurant |
| 131           | Subway                | 1,260                        |
| 133           | China King            | 1,313                        |