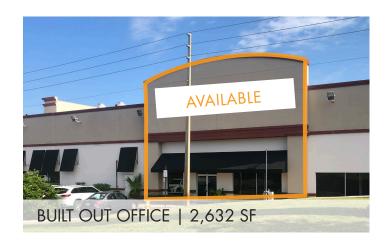

| SUITE     | TENANT                   | SIZE (SF)                         |
|-----------|--------------------------|-----------------------------------|
| 135       | Liquor 2000              | 1,224                             |
| 137       | Brooklyn Water<br>Bagel  | 3,369                             |
| 141A      | BurgerFi                 | 3,055                             |
| 151-55    | Grato Italian            | 2,800                             |
| 157       | Hair Cuttery             | 900                               |
| 159       | Available                | 990                               |
| 161       | Orange Theory<br>Fitness | 2,970                             |
| 169       | Signature Kitchens       | 1,980                             |
| 171       | Available                | 900                               |
| 173       | Available                | 900                               |
| 175       | Kim Nail Spa             | 900                               |
| 177       | Boba TEA                 | 1,000                             |
| 3899-117  | Mikado Sushi             | 3,500                             |
| 123       | Available                | 2,632 - Built Out<br>Office Space |
| 3899-123A | Smoothie King            | 1,340                             |