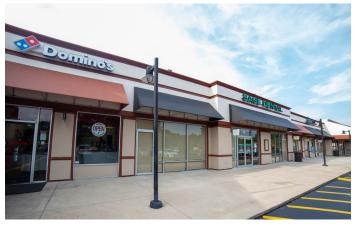

#### **FLOOR PLAN**

| SUITE         | TENANT                | SIZE (SF)                    |
|---------------|-----------------------|------------------------------|
| OP1           | Jason's Deli          | 4,800                        |
| OP1-A         | uBreakiFix            | 1,200                        |
| 101           | Phenix Salon Suites   | 3,920                        |
| 107           | Domino's Pizza        | 1,224                        |
| 111           | TJ Maxx/<br>HomeGoods | 50,369                       |
| 111-113       | Sage Dental           | 3,744                        |
| 115           | Columbia La Bella     | 1,224                        |
| 11 <i>7</i> A | Poolwerx              | 1,224                        |
| 119           | Edible Arrangments    | 1,224                        |
| 123           | Night Lite Pediatrics | 2,520                        |
| 125           | Cricket Wireless      | 1,187                        |
| 127           | Greenwood<br>Pharmacy | 1,260                        |
| 129           | Available             | 1,260 - Former<br>Restaurant |
| 131           | Subway                | 1,260                        |
| 133           | China King            | 1,313                        |