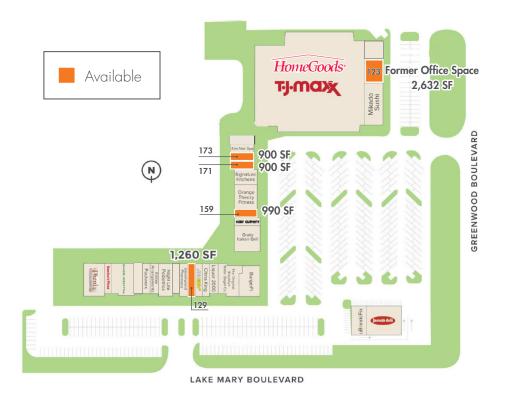

#### **FLOOR PLAN**

| SUITE         | TENANT                | SIZE (SF)                    |
|---------------|-----------------------|------------------------------|
| OP1           | Jason's Deli          | 4,800                        |
| OP1-A         | uBreakiFix            | 1,200                        |
| 101           | Phenix Salon Suites   | 3,920                        |
| 107           | Domino's Pizza        | 1,224                        |
| 111           | TJ Maxx/<br>HomeGoods | 50,369                       |
| 111-113       | Sage Dental           | 3,744                        |
| 115           | Columbia La Bella     | 1,224                        |
| 11 <i>7</i> A | Poolwerx              | 1,224                        |
| 119           | Edible Arrangments    | 1,224                        |
| 123           | Night Lite Pediatrics | 2,520                        |
| 125           | Cricket Wireless      | 1,187                        |
| 127           | Greenwood<br>Pharmacy | 1,260                        |
| 129           | Available             | 1,260 - Former<br>Restaurant |
| 131           | Subway                | 1,260                        |
| 133           | China King            | 1,313                        |

| SUITE     | TENANT                   | SIZE (SF)                         |
|-----------|--------------------------|-----------------------------------|
| 135       | Liquor 2000              | 1,224                             |
| 137       | Brooklyn Water<br>Bagel  | 3,369                             |
| 141A      | BurgerFi                 | 3,055                             |
| 151-55    | Grato Italian            | 2,800                             |
| 157       | Hair Cuttery             | 900                               |
| 159       | Available                | 990                               |
| 161       | Orange Theory<br>Fitness | 2,970                             |
| 169       | Signature Kitchens       | 1,980                             |
| 171       | Available                | 900                               |
| 173       | Available                | 900                               |
| 175       | Kim Nail Spa             | 900                               |
| 177       | Boba TEA                 | 1,000                             |
| 3899-117  | Mikado Sushi             | 3,500                             |
| 123       | Available                | 2,632 - Built Out<br>Office Space |
| 3899-123A | Smoothie King            | 1,340                             |