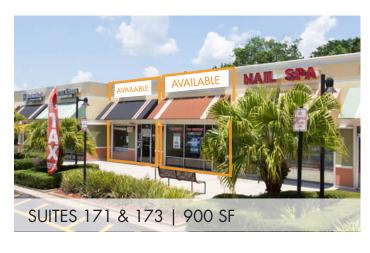

| SUITE     | TENANT                   | SIZE (SF)                         |
|-----------|--------------------------|-----------------------------------|
| 135       | Liquor 2000              | 1,224                             |
| 137       | Brooklyn Water<br>Bagel  | 3,369                             |
| 141A      | BurgerFi                 | 3,055                             |
| 151-55    | Grato Italian            | 2,800                             |
| 157       | Hair Cuttery             | 900                               |
| 159       | Available                | 990                               |
| 161       | Orange Theory<br>Fitness | 2,970                             |
| 169       | Signature Kitchens       | 1,980                             |
| 171       | Available                | 900                               |
| 173       | Available                | 900                               |
| 175       | Kim Nail Spa             | 900                               |
| 177       | Boba TEA                 | 1,000                             |
| 3899-117  | Mikado Sushi             | 3,500                             |
| 123       | Available                | 2,632 - Built Out<br>Office Space |
| 3899-123A | Smoothie King            | 1,340                             |