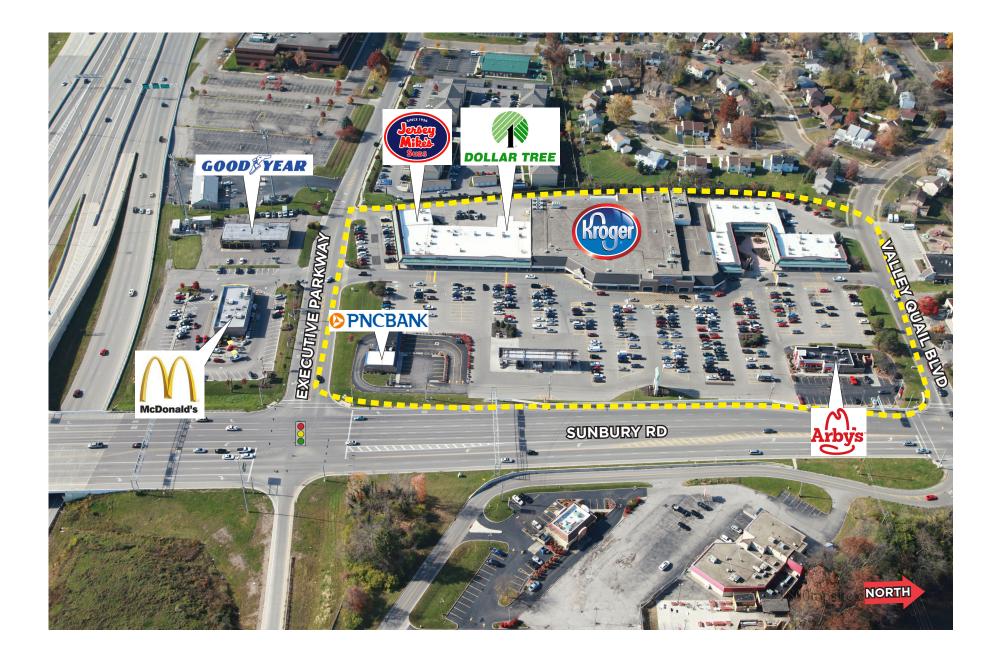

## **KEY TENANTS**

# SUNBURY PLAZA | Westerville, Ohio

| SPACE        | TENANT                     | SIZE        |
|--------------|----------------------------|-------------|
| Α            | Gena's Restaurant          | 1,500 s.f.  |
| В            | Saturday's                 | 1,500 s.f.  |
| С            | Sunbury Chiropractic       | 1,786 s.f.  |
| D            | AVAILABLE                  | 1,957 s.f.  |
| E            | Jersey Mike's Subs         | 1,432 s.f.  |
| F            | Hot Head Burritos          | 1,615 s.f.  |
| G            | Golden Valley Restaurant   | 2,200 s.f.  |
| н            | Second Glance Uniforms     | 2,000 s.f.  |
| I-K          | Dollar Tree                | 9,059 s.f.  |
| L-N          | Kroger                     | 71,403 s.f. |
| 0            | Cardinal Coin Laundry      | 1,750 s.f.  |
| P-Q          | Ko Guryo Martial Arts      | 1,873 s.f.  |
| R-T          | Sunbury Plaza Dental       | 5,400 s.f.  |
| U            | Frederic's Hair Salon      | 1,800 s.f.  |
| V            | Brew-Stirs Pub             | 2,400 s.f.  |
| W            | Sunny Nails                | 1,300 s.f.  |
| X            | EdwardJones Investments    | 1,300 s.f.  |
| Y-Z          | Puerto Vallarta Restaurant | 2,600 s.f.  |
| AA           | Curves                     | 1,600 s.f.  |
| BB           | Palm BeachTan              | 1,600 s.f.  |
| FREESTANDING |                            |             |
| СС           | Arby's                     | 3,500 s.f.  |
| EE           | PNC Bank                   | 3,000 s.f.  |
| П            | Goodyear                   | 5,789 s.f.  |