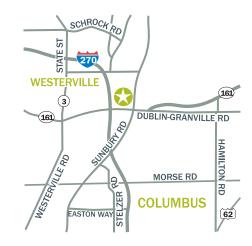

## LOCATION

Westerville, Ohio Northwest corner of Sunbury Road and Executive Parkway