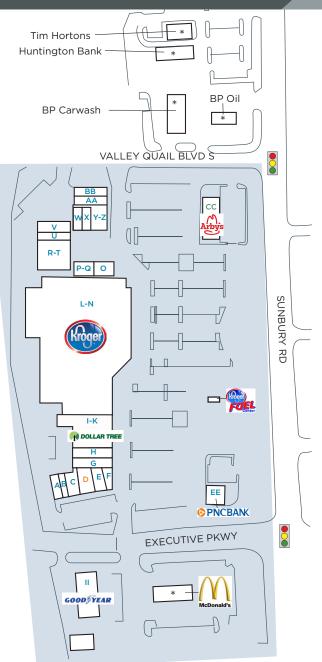

# SUNBURY PLAZA | Westerville, Ohio

| SPACE        | TENANT                     | SIZE        |
|--------------|----------------------------|-------------|
| Α            | Gena's Restaurant          | 1,500 s.f.  |
| В            | Saturday's                 | 1,500 s.f.  |
| С            | Sunbury Chiropractic       | 1,786 s.f.  |
| D            | AVAILABLE                  | 1,957 s.f.  |
| E            | Jersey Mike's Subs         | 1,432 s.f.  |
| F            | Hot Head Burritos          | 1,615 s.f.  |
| G            | Golden Valley Restaurant   | 2,200 s.f.  |
| н            | Second Glance Uniforms     | 2,000 s.f.  |
| I-K          | Dollar Tree                | 9,059 s.f.  |
| L-N          | Kroger                     | 71,403 s.f. |
| 0            | Cardinal Coin Laundry      | 1,750 s.f.  |
| P-Q          | Ko Guryo Martial Arts      | 1,873 s.f.  |
| R-T          | Sunbury Plaza Dental       | 5,400 s.f.  |
| U            | Frederic's Hair Salon      | 1,800 s.f.  |
| V            | Brew-Stirs Pub             | 2,400 s.f.  |
| W            | Sunny Nails                | 1,300 s.f.  |
| X            | EdwardJones Investments    | 1,300 s.f.  |
| Y-Z          | Puerto Vallarta Restaurant | 2,600 s.f.  |
| AA           | Curves                     | 1,600 s.f.  |
| BB           | Palm BeachTan              | 1,600 s.f.  |
| FREESTANDING |                            |             |
| СС           | Arby's                     | 3,500 s.f.  |
| EE           | PNC Bank                   | 3,000 s.f.  |
| П            | Goodyear                   | 5,789 s.f.  |

\*Owned by others.

Tenant names, building sizes and shopping center configuration are subject to change.

SR-161