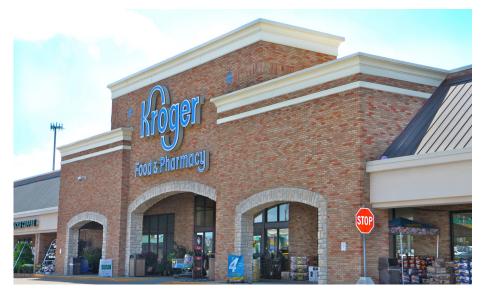

## SUNBURY PLAZA | Westerville, Ohio

Located just north of the Interstate 270 and State Route 161 interchange in Westerville, Ohio, Sunbury Plaza is an open strip center with frontage on Sunbury Road. The center was renovated in 2006 and features contemporary architecture, maximum signage, numerous amenities and ample convenient parking. Total retail expenditures within five miles of the center exceed \$2.61 billion, or \$2,288 per household per month.

## SIZE

132,905 square feet

## LOCATION

Westerville, Ohio Northwest corner of Sunbury Road and Executive Parkway