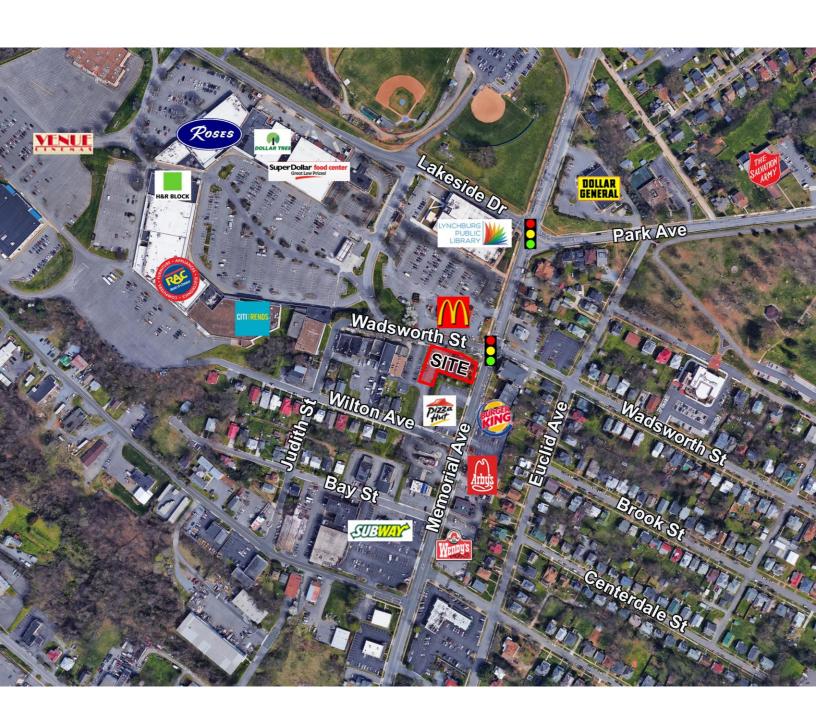

## RETAIL FOR LEASE Former Branch Bank

2401 Memorial Ave | Lynchburg, VA 24501

## **Property Features**

- 3,036 SF former branch bank with drivethru window available
- On-site parking .24 acres
- Great visibility located at a signalized intersection
- Total feet of road frontage: 321' (Memorial Ave 125'/Wadsworth St 196')
- Memorial Ave 12,000 VPD
- Zoned B-3
- Located on the GLTC bus line
- Rental rate reduced from \$14.80 SF to \$12.00 SF NNN