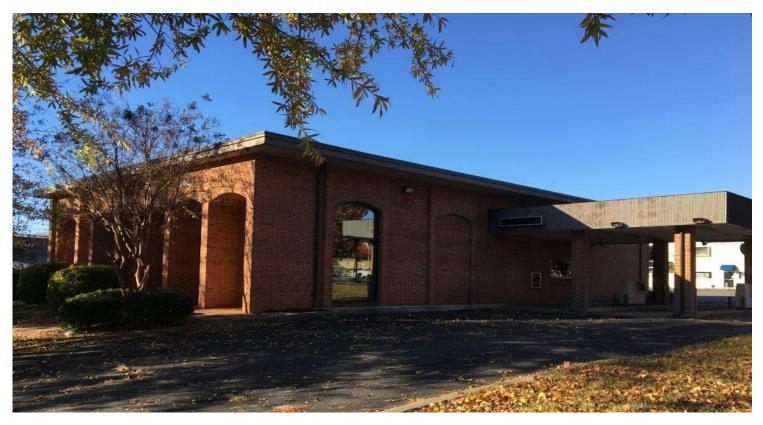

## RETAIL FOR LEASE Former Branch Bank

2401 Memorial Ave | Lynchburg, VA 24501

## **Property Features**

- 3,036 SF former branch bank with drivethru window available
- On-site parking .24 acres
- Great visibility located at a signalized intersection
- Total feet of road frontage: 321' (Memorial Ave 125'/Wadsworth St 196')
- Memorial Ave 12,000 VPD
- Zoned B-3
- Located on the GLTC bus line
- Rental rate reduced from \$14.80 SF to \$12.00 SF NNN