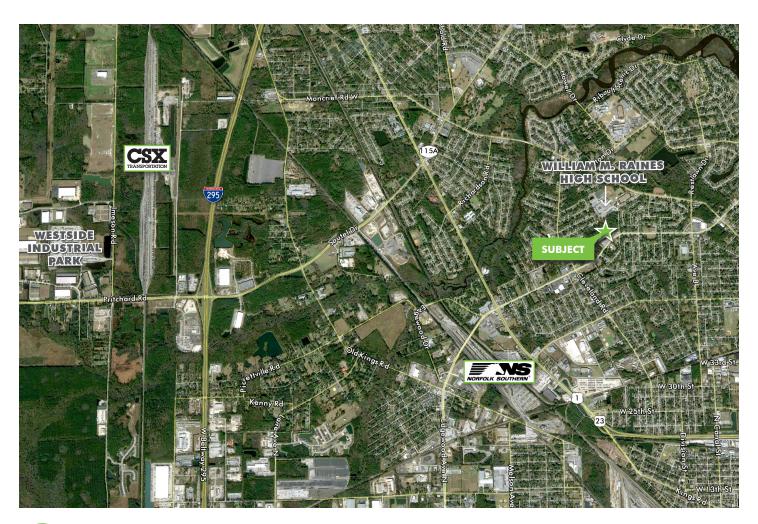

# ±10.4 ACRES

## **EDGEWOOD AVENUE**

JACKSONVILLE, FLORIDA 32209





#### **PROPERTY FEATURES**

| Total Size:   | ±10.4 Acres                                                                        |
|---------------|------------------------------------------------------------------------------------|
| Parcel #:     | 041484-0000, 041485-0000,<br>027898-0000, 027908-0010,<br>027908-0050, 030489-0000 |
| Zoning:       | RLD-60                                                                             |
| Asking Price: | PRICE REDUCED<br>\$525,000 \$495,000                                               |









### **CONTACT US**

#### **JESS SIMMONS**

Vice President +1 904 633 2610 jess.simmons@cbre.com

CBRE, Inc. | Licensed Real Estate Broker

© 2019 CBRE, Inc. The information contained in this document has been obtained from sources believed reliable. While CBRE, Inc. does not doubt its accuracy, CBRE, Inc. has not verified it and makes no guarantee, warranty or representation about it. It is your responsibility to independently confirm its accuracy and completeness. Any projections, opinions, assumptions or estimates used are for example only and do not represent the current or future performance of the property. The value of this transaction to you depends on tax and other factors which should be evaluated by your tax, financial and legal advisors. You and your advisors should conduct