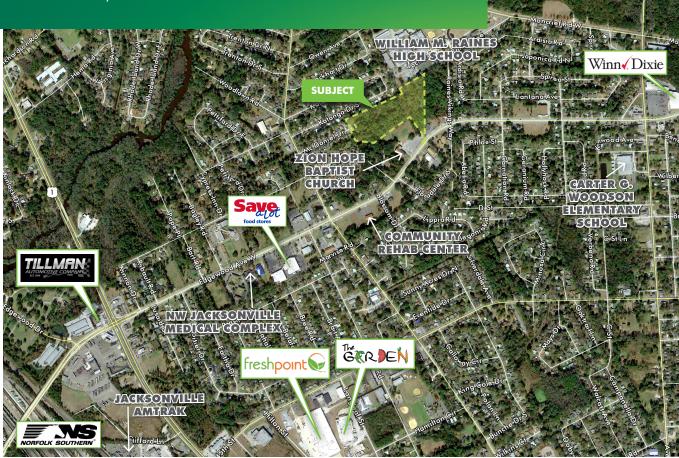

# ±10.4 ACRES

## **EDGEWOOD AVENUE**

JACKSONVILLE, FLORIDA 32209

#### **PROPERTY FEATURES**

| Total Size:   | ±10.4 Acres                                                                        |
|---------------|------------------------------------------------------------------------------------|
| Parcel #:     | 041484-0000, 041485-0000,<br>027898-0000, 027908-0010,<br>027908-0050, 030489-0000 |
| Zoning:       | RLD-60                                                                             |
| Asking Price: | PRICE REDUCED<br>\$525,000 \$495,000                                               |