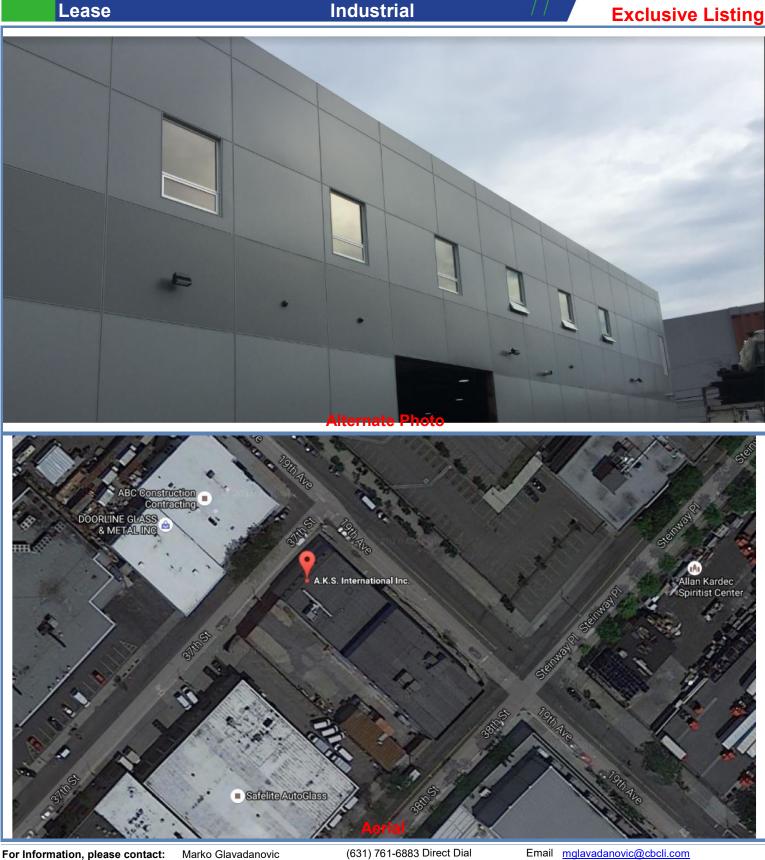

Fenced in yard. Building is ideal for contractors, high tech co. or distributor.

Close proximity to Grand Central Pkwy, LaGuardia Airport, Triborough (RFK) bridge, Queensboro Bridge, LIE and Midtown Tunnel.

5 min walk from N&Q train, minutes to Astoria's famous restaurant, financial and shopping districts.

Building is in last phase of construction and owner will consider finishing to meet specific tenant requirements.

| For Information, please contact:                                                                                                                                                                    | Marko Glavadanovic                                                                 | (631) 761-6883 Direct Dial                                                     | Email <u>mglavadanovic@cbcli.com</u>                           |  |  |
|-----------------------------------------------------------------------------------------------------------------------------------------------------------------------------------------------------|------------------------------------------------------------------------------------|--------------------------------------------------------------------------------|----------------------------------------------------------------|--|--|
|                                                                                                                                                                                                     | Edward Pidgeon                                                                     | (631) 761-6888 Direct Dial                                                     | Email epidgeon@cbcli.com                                       |  |  |
| CBCLI.COM                                                                                                                                                                                           |                                                                                    | Coldwe                                                                         | Coldwell Banker Commercial Island Corporate Services           |  |  |
| ©2017 Coldwell Banker Real Estate LLC, dba Col<br>Estate LLC, dba Coldwell Banker Commercial Aff<br>Independently Owned and Operated. Coldwell Ba<br>service marks owned by Coldwell Banker Real Es | iliates fully supports the principles of t<br>nker Commercial and the Coldwell Bar | he Equal Opportunity Act. Each Office is<br>her Commercial Logo are registered | 1601 Veterans Memorial Highway, Ste  420<br>Islandia, NY 11749 |  |  |