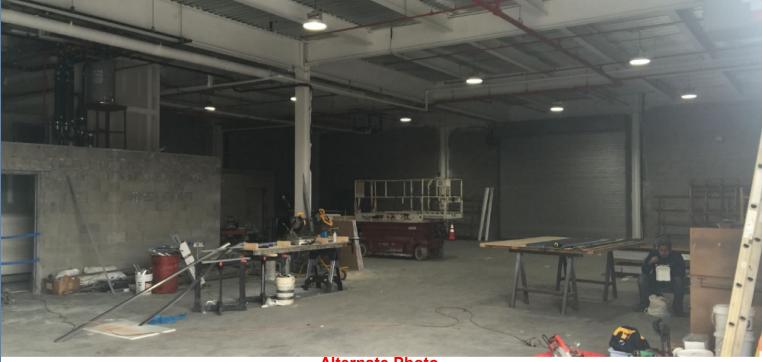

Brand New 18,000 SF Industrial Building with Class "A" Office Space - 9,000 sf of warehouse with 16' clear ceiling height and 9,000 SF of office space with high end finishes, accessible by elevator. Must See !!!

5 min walk from N&Q train, minutes to Astoria's famous restaurant, financial and shopping districts.

Building is in last phase of construction and owner will consider finishing to meet specific tenant requirements.