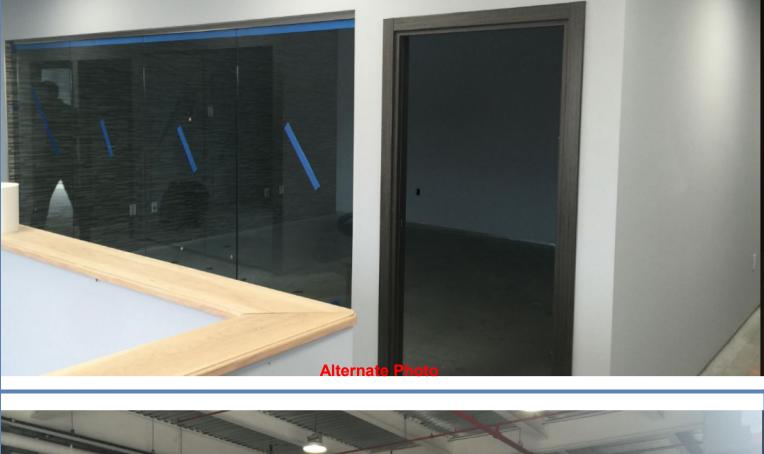

Brand New 18,000 SF Industrial Building with Class "A" Office Space - 9,000 sf of warehouse with 16' clear ceiling height and 9,000 SF of office space with high end finishes, accessible by elevator. Must See !!!

5 min walk from N&Q train, minutes to Astoria's famous restaurant, financial and shopping districts.

Building is in last phase of construction and owner will consider finishing to meet specific tenant requirements.