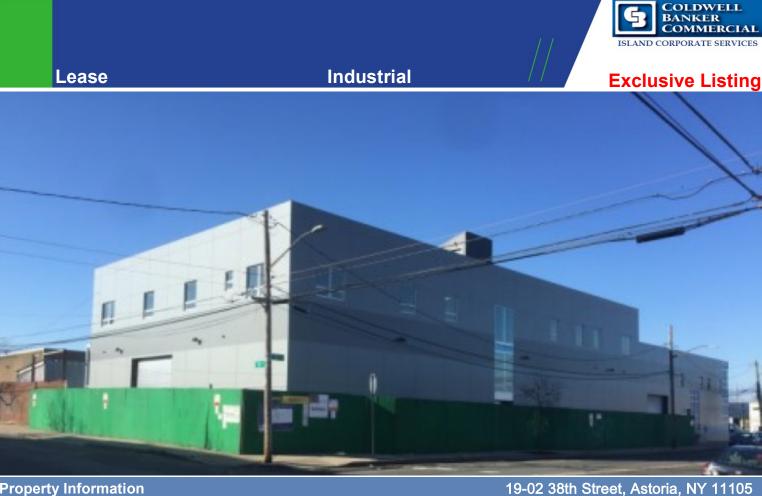

#### **Property Information**

| Min Available SF:    | 8,600            | Sprinklered:      | Yes       | Office Size: | 8,600 |  |
|----------------------|------------------|-------------------|-----------|--------------|-------|--|
| Max Available SF:    | 17,200           | Sewers:           | Yes       | Fuel:        | Gas   |  |
| Gross Building Area: | 18,000           | Possession:       | Immediate | Power:       | 400   |  |
| Lease Rate PSF:      | \$26.00          | Lot Size (Acres): | 0.5       | Drive Ins:   | 2     |  |
| Lease Type:          | Industrial Gross | Parking:          | 15        | Ceiling Hgt: | 16    |  |
|                      |                  | Year Built:       | 2016      |              |       |  |
|                      |                  | Stories:          | 2         |              |       |  |
|                      |                  |                   |           |              |       |  |

Brand New 18,000 SF Industrial Building with Class "A" Office Space - 9,000 sf of warehouse with 16' clear ceiling height and 9,000 SF of office space with high end finishes, accessible by elevator. Must See !!!

Fenced in yard. Building is ideal for contractors, high tech co. or distributor.

Close proximity to Grand Central Pkwy, LaGuardia Airport, Triborough (RFK) bridge, Queensboro Bridge, LIE and Midtown Tunnel.