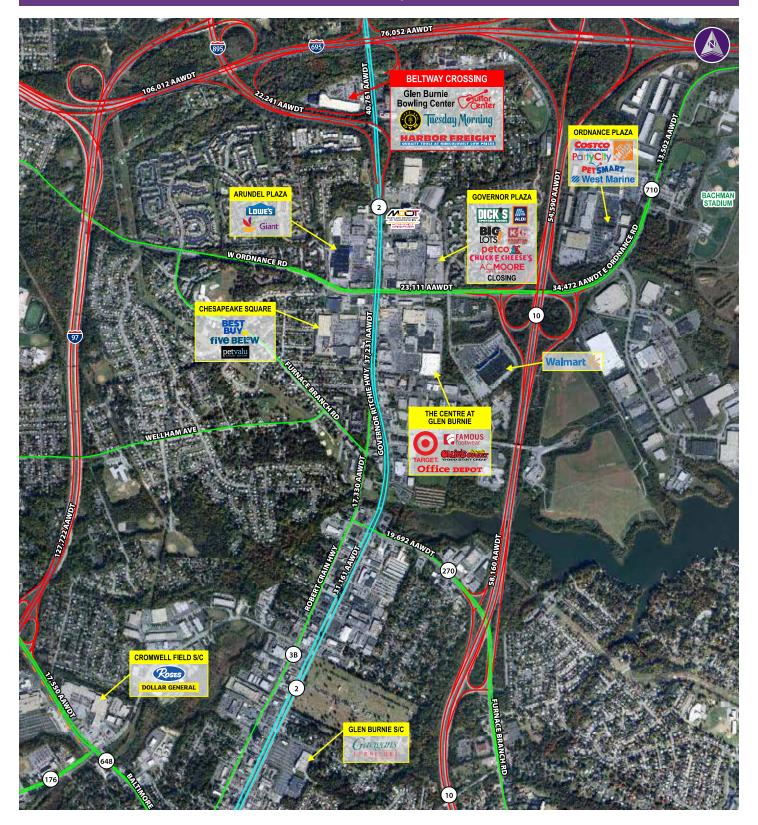

## BELTWAY CROSSING ■ GLEN BURNIE, MD

Information herein has been obtained from sources believed to be reliable. While we do not doubt its accuracy, we have not verified it and make no guarantee, warranty or representation about it. Independent confirmation of its accuracy and completeness is your responsibility. H&R Retail, Inc.

### **Property Highlights**

- Located at the signalized intersection of Governor Ritchie Highway (MD Route 2), I-695 3A exit ramp and Sycamore Drive
- 40,761 cars per day on Governor Ritchie Highway (MD Route 2)
- 160,361 square foot shopping center
- 30,704 square feet former bowling alley available
- 12,000 square feet retail space available