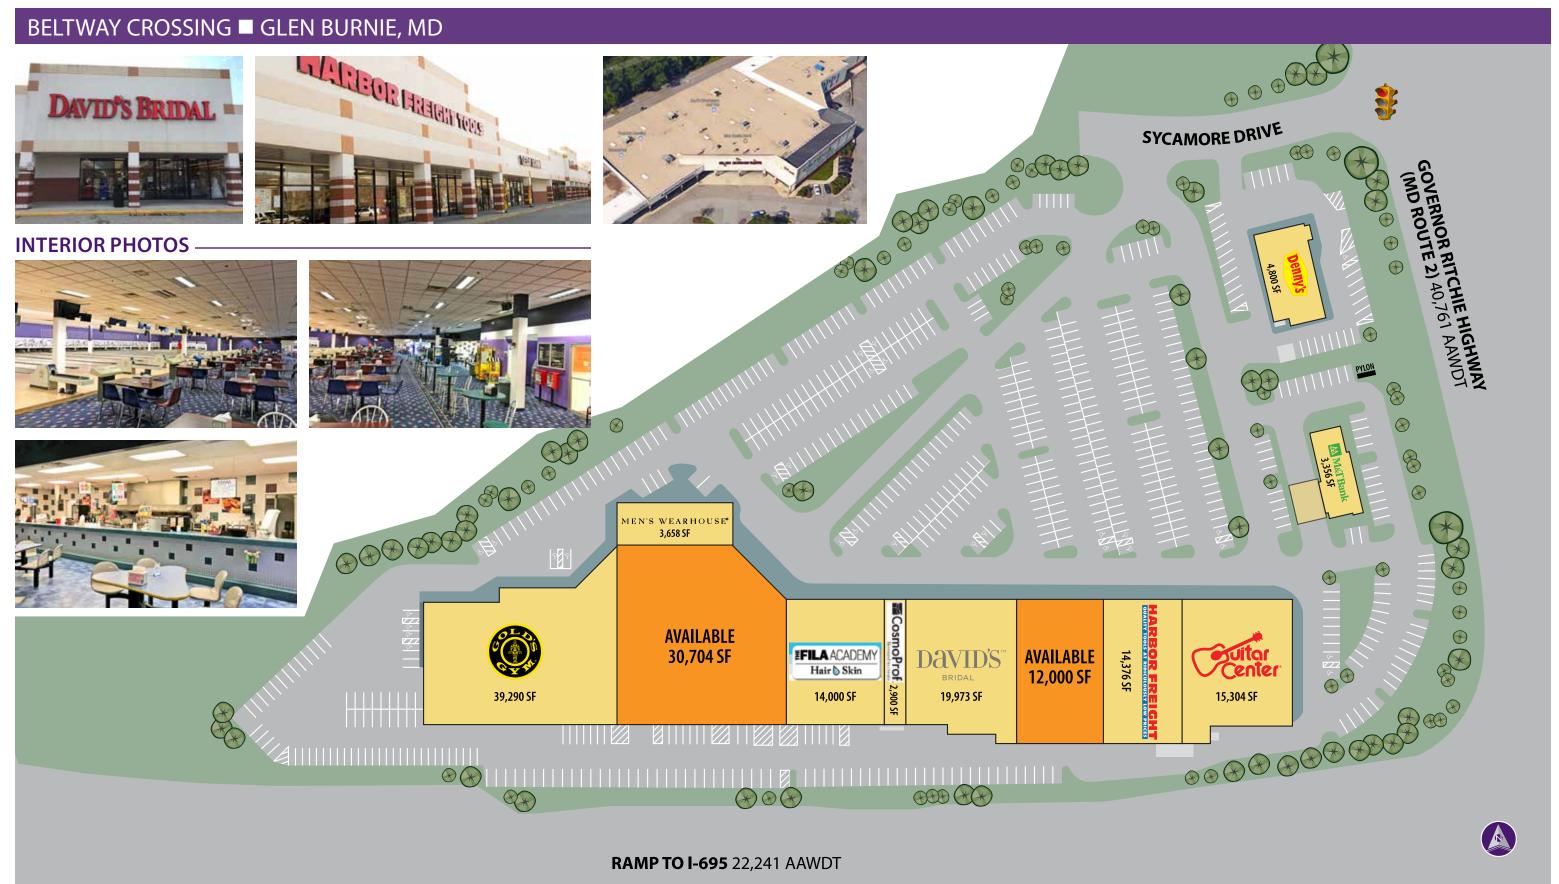

## BELTWAY CROSSING ■ GLEN BURNIE, MD

Information herein has been obtained from sources believed to be reliable. While we do not doubt its accuracy, we have not verified it and make no guarantee, warranty or representation about it. Independent confirmation of its accuracy and completeness is your responsibility. H&R Retail, Inc.

# **Beltway Crossing**

6322 GOVERNOR RITCHIE HIGHWAY | GLEN BURNIE, MD 21061

30,704 SF SPACE AVAILABLE
12,000 SF RETAIL SPACE AVAILABLE

### **Property Highlights**

- Located at the signalized intersection of Governor Ritchie Highway (MD Route 2), I-695 3A exit ramp and Sycamore Drive
- 40,761 cars per day on Governor Ritchie Highway (MD Route 2)
- 160,361 square foot shopping center
- 30,704 square feet former bowling alley available
- 12,000 square feet retail space available