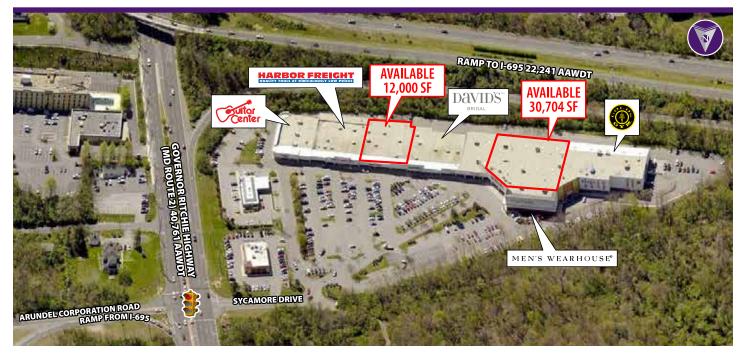

# **Beltway Crossing**

6322 GOVERNOR RITCHIE HIGHWAY | GLEN BURNIE, MD 21061

30,704 SF SPACE AVAILABLE
12,000 SF RETAIL SPACE AVAILABLE

### **Property Highlights**

- Located at the signalized intersection of Governor Ritchie Highway (MD Route 2), I-695 3A exit ramp and Sycamore Drive
- 40,761 cars per day on Governor Ritchie Highway (MD Route 2)
- 160,361 square foot shopping center
- 30,704 square feet former bowling alley available
- 12,000 square feet retail space available