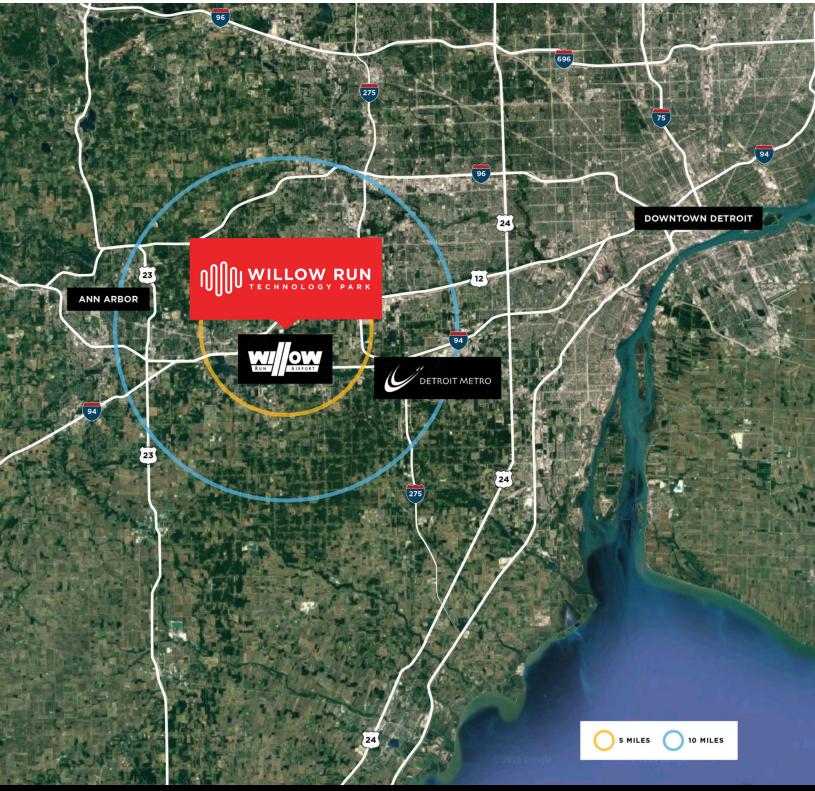

#### **PROPERTY FEATURES:**

- Build-to-suit: 200,000 to 1,000,000 SF
- 75-acre opportunity zone site
- Zoned M-2 General Industrial; Permitted uses include research and development, manufacturing, warehousing, and logistics
- Adjacent to Willow Run Airport, the American Center for Mobility, the future Subaru Tech Center to be completed 2021, and the GM Willow Run Distribution Center
- Direct access to US-12/Michigan Avenue, I-94, and I-275
- 30 minute drive or less to Ann Arbor, Downtown Detroit, the Ambassador Bridge, the future Gordie Howe International Bridge, and Detroit Metro Airport
- Norfolk Southern Rail access
- All brokers protected