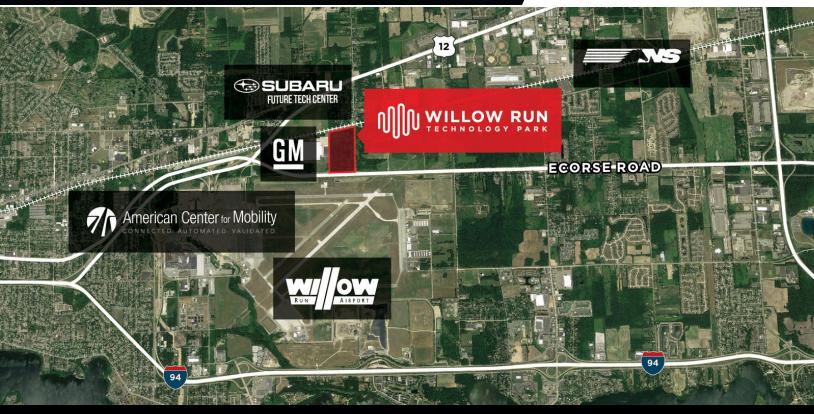

#### **PROPERTY FEATURES:**

- Build-to-suit: 200,000 to 1,000,000 SF
- 75-acre opportunity zone site
- Zoned M-2 General Industrial; Permitted uses include research and development, manufacturing, warehousing, and logistics
- Adjacent to Willow Run Airport, the American Center for Mobility, the future Subaru Tech Center to be completed 2021, and the GM Willow Run Distribution Center
- Direct access to US-12/Michigan Avenue, I-94, and I-275
- 30 minute drive or less to Ann Arbor, Downtown Detroit, the Ambassador Bridge, the future Gordie Howe International Bridge, and Detroit Metro Airport
- Norfolk Southern Rail access
- All brokers protected