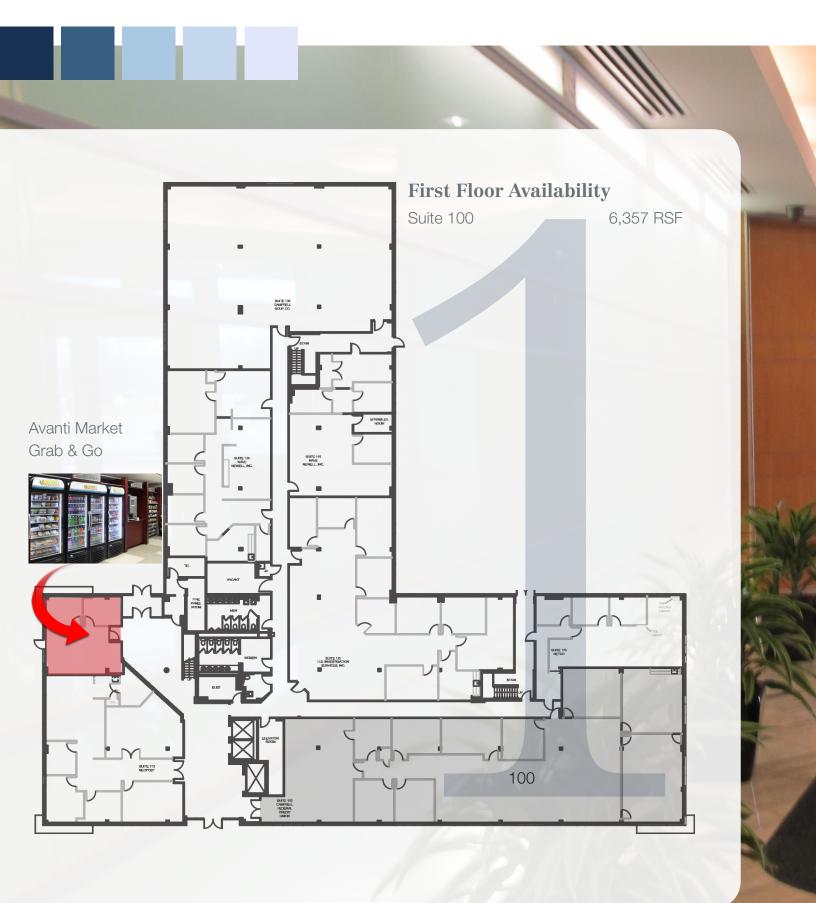

## **Current Availabilities**

| FIRST FLOOR<br>Suite 100 - Avail. 1Q 2020 | 6,357 RSF | Second FLOOR<br>Suite 210 | 12,090 RSF |
|-------------------------------------------|-----------|---------------------------|------------|
| THIRD FLOOR                               |           | FOURTH FLOOR              |            |
| Suite 307                                 | 975 RSF   | Suite 400                 | 13,632 RSF |
| Suite 310                                 | 1,800 RSF | Suite 410                 | 1,495 RSF  |
| Suite 340                                 | 2,936 RSF |                           |            |
|                                           |           |                           |            |
|                                           |           |                           |            |