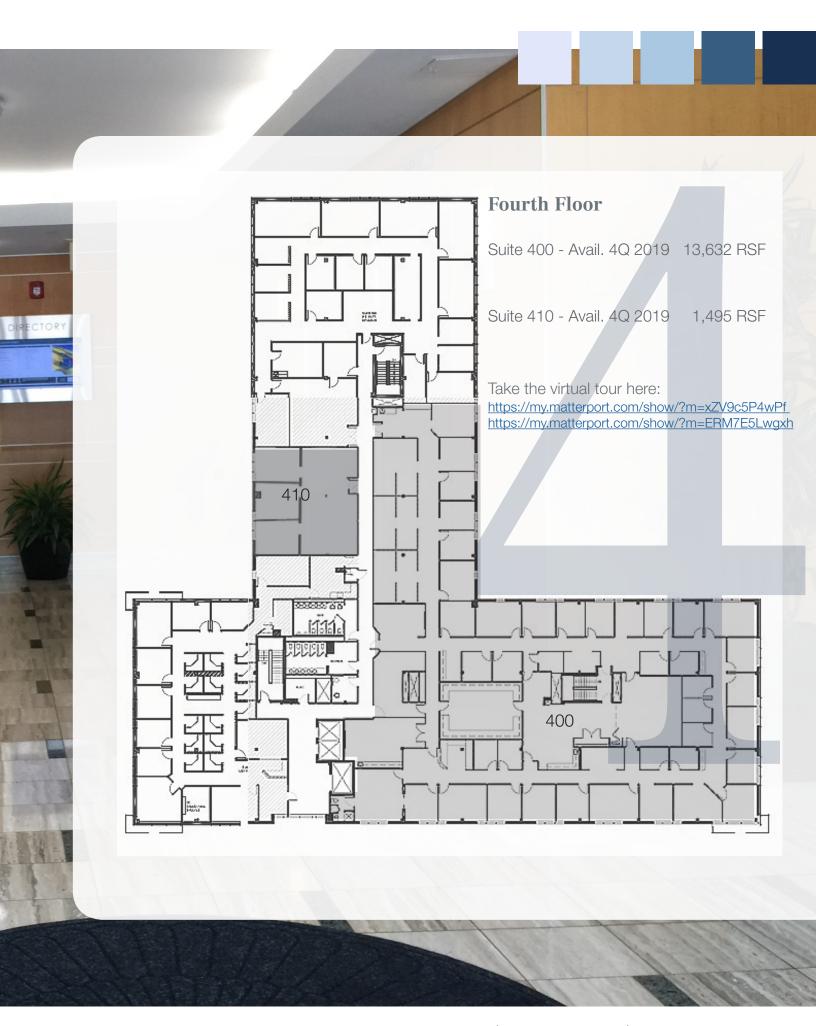

## **Current Availabilities**

| FIRST FLOOR<br>Suite 100 - Avail. 1Q 2020 | 6,357 RSF | Second FLOOR<br>Suite 210 | 12,090 RSF |
|-------------------------------------------|-----------|---------------------------|------------|
| THIRD FLOOR                               |           | FOURTH FLOOR              |            |
| Suite 307                                 | 975 RSF   | Suite 400                 | 13,632 RSF |
| Suite 310                                 | 1,800 RSF | Suite 410                 | 1,495 RSF  |
| Suite 340                                 | 2,936 RSF |                           |            |
|                                           |           |                           |            |
|                                           |           |                           |            |

Take the virtual tour here:

<u>Suite 210</u>

Suite 340

Suite 400

<u>Suite 410</u>