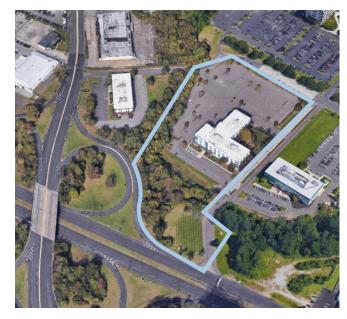

#### **PROPERTY DESCRIPTION**

Centrally located in Cherry Hill's Golden Triangle, Two Executive Campus is one of southern New Jersey's premiere office addresses. The four-story, 102,590 SF Class A office building boasts an array of luxury amenities, such as a newly renovated granite lobby, grab and go market cafe outdoor patio seating & window-lined offices with an abundance of natural light. The building is accessible from both Route 38 and Route 70, providing easy access to Center City Philadelphia.