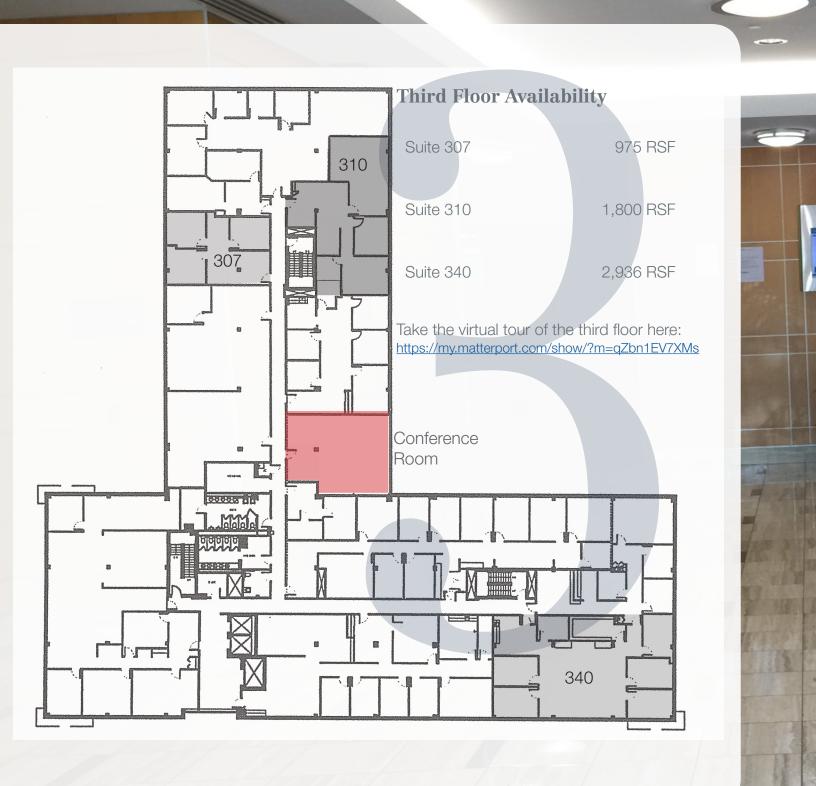

## **Current Availabilities**

| FIRST FLOOR<br>Suite 100 - Avail. 1Q 2020 | 6,357 RSF | Second FLOOR<br>Suite 210 | 12,090 RSF |
|-------------------------------------------|-----------|---------------------------|------------|
| THIRD FLOOR                               |           | FOURTH FLOOR              |            |
| Suite 307                                 | 975 RSF   | Suite 400                 | 13,632 RSF |
| Suite 310                                 | 1,800 RSF | Suite 410                 | 1,495 RSF  |
| Suite 340                                 | 2,936 RSF |                           |            |
|                                           |           |                           |            |
|                                           |           |                           |            |

Take the virtual tour here:

<u>Suite 210</u>

Suite 340

Suite 400

<u>Suite 410</u>