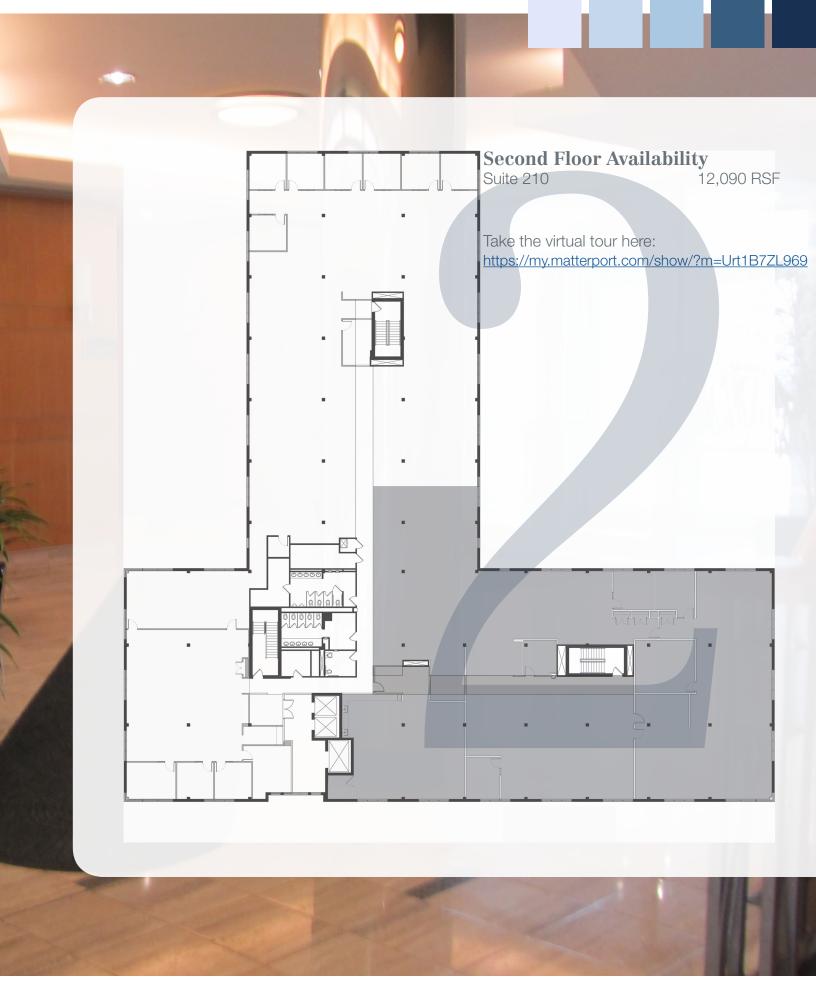

## **Current Availabilities**

| FIRST FLOOR<br>Suite 100 - Avail. 1Q 2020 | 6,357 RSF | Second FLOOR<br>Suite 210 | 12,090 RSF |
|-------------------------------------------|-----------|---------------------------|------------|
| THIRD FLOOR                               |           | FOURTH FLOOR              |            |
| Suite 307                                 | 975 RSF   | Suite 400                 | 13,632 RSF |
| Suite 310                                 | 1,800 RSF | Suite 410                 | 1,495 RSF  |
| Suite 340                                 | 2,936 RSF |                           |            |
|                                           |           |                           |            |
|                                           |           |                           |            |

Take the virtual tour here:

<u>Suite 210</u>

Suite 340

Suite 400

<u>Suite 410</u>