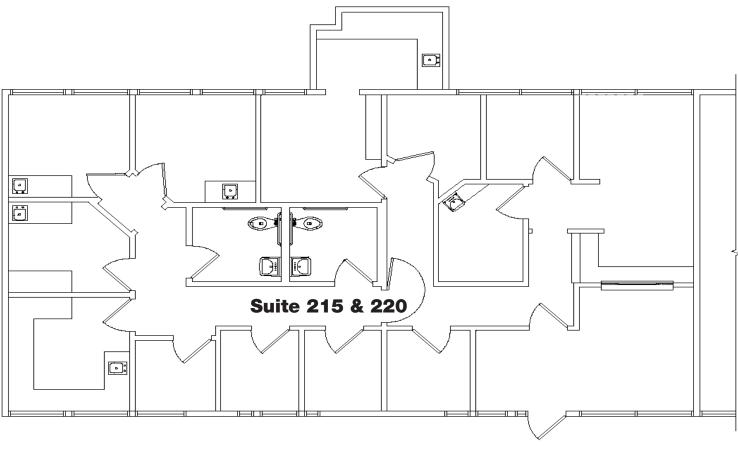

### FLOOR PLANS - MEDICAL

Suite 215 & 220: 1,700 SF Lease Rate: \$2.75/SF + E

Available: January 1, 2019