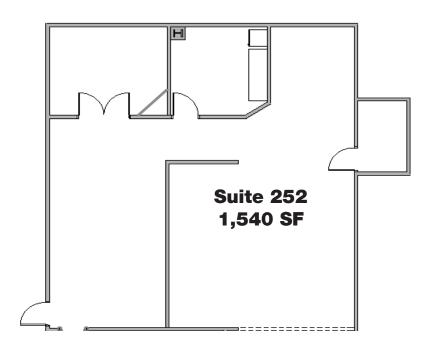

### FLOOR PLANS - OFFICE

**Suite 246: 554 SF** 

**Suite 252: 1,540 SF** 

**Lease Rate: \$2.50/SF + E** 