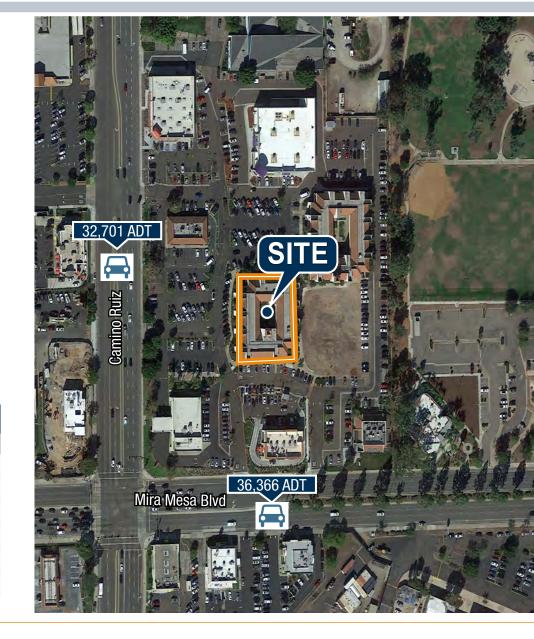

### PROPERTY FEATURES

- » Excellent Office/Medical Opportunity
- » 554 1,700 SF Office Space Available
- » Close Proximity to Interstate 15
- » Strong co-tenant's including Walgreens, Wells Fargo, Carls Jr., 99 Cent Only, and I-Hop.
- » Strong Demographics and Traffic Counts of over 36,000 cars per day
- » Very walkable location in close proximity to major retailers