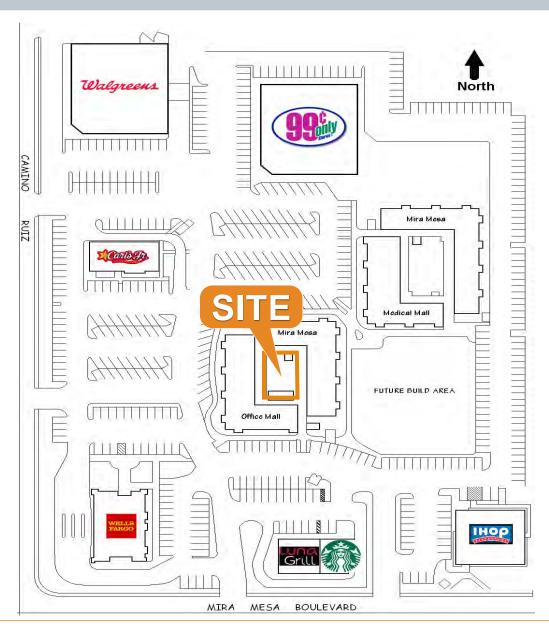

tailers

### KIPP GSTETTENBAUER, CCIM

Senior Vice President 858.458.3345 kipp@voitco.com Lic. #01405420

#### RYAN KING



## MIRA MESA OFFICE BUILDING

10717 CAMINO RUIZ, SAN DIEGO, CA 92126

### FLOOR PLANS - MEDICAL



Suite 215 & 220: 1,700 SF Lease Rate: \$2.75/SF + E

Available: January 1, 2019

### KIPP GSTETTENBAUER, CCIM

Senior Vice President 858.458.3345 kipp@voitco.com Lic. #01405420

#### RYAN KING



## MIRA MESA OFFICE BUILDING

10717 CAMINO RUIZ, SAN DIEGO, CA 92126

### FLOOR PLANS - OFFICE





**Suite 246: 554 SF** 

**Suite 252: 1,540 SF** 

**Lease Rate: \$2.50/SF + E** 

### KIPP GSTETTENBAUER, CCIM

Senior Vice President 858.458.3345 kipp@voitco.com Lic. #01405420

### RYAN KING



## MIRA MESA OFFICE BUILDING

10717 CAMINO RUIZ, SAN DIEGO, CA 92126

### SITE PLAN



### KIPP GSTETTENBAUER, CCIM

Senior Vice President 858.458.3345 kipp@voitco.com Lic. #01405420

### RYAN KING



# MIRA MESA OFFICE BUILDING 10717 CAMINO RUIZ, SAN DIEGO, CALIFORNIA 92126

### **QUICK STATS 5 MILE RADIUS (2017)**

**234,237 RESIDENTS** 



**AVERAGE AGE OF 36** 



75,255 Households



\$109,552

Median Household Income



\$624,408 Median Home Value



**57**%

College Educated

| DEMOGRAPHICS                |           |           |           |
|-----------------------------|-----------|-----------|-----------|
|                             | 1 Mile    | 3 Miles   | 5 Miles   |
| Population (2016)           | 35,908    | 112,889   | 234,237   |
| Projected Population (2021) | 37,995    | 120,003   | 248,192   |
| Households                  | 11,329    | 36,203    | 7