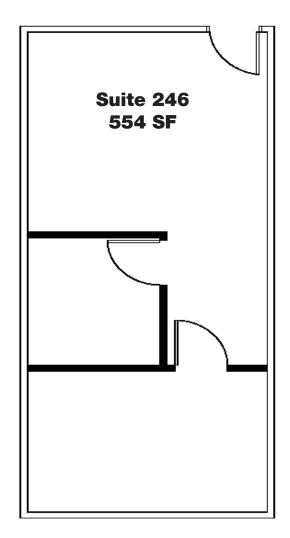

### FLOOR PLANS - OFFICE

**Suite 246: 554 SF** 

**Suite 252: 1,540 SF** 

**Lease Rate: \$2.50/SF + E** 