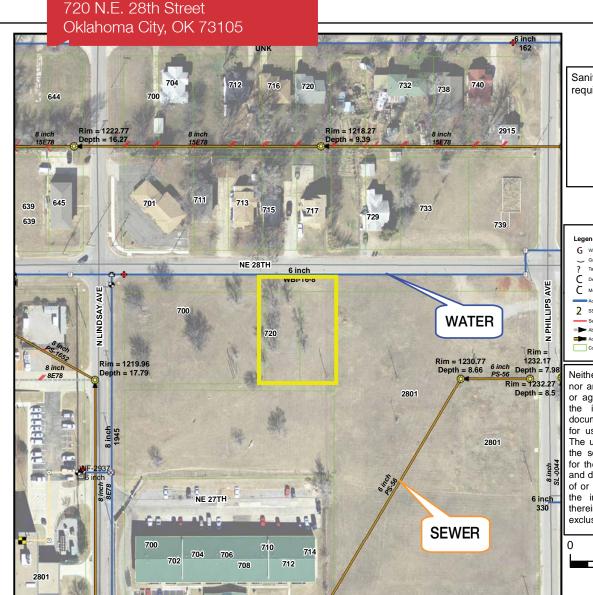

## 720 N.E. 28th Street

Oklahoma City, Oklahoma 73105

#### 720 NE 28th

Sanitary Sewer main extension required to serve 720 NE 28th

Neither the City nor any of its trusts nor any of their employees, officers, or agents warrant or represent that the information or data on this document is accurate or appropriate for use or re-use for any purpose. The user of this document assumes the sole duty and full responsibility for the verification of the information and data contained therein. Any use of or reliance upon this document or the information or data contained therein is solely, totally, and exclusively at the users own risk.