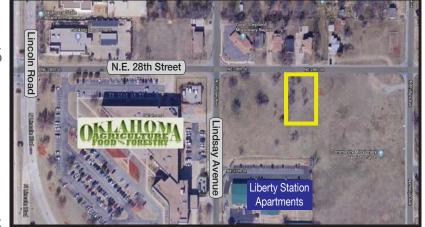

## **PROPERTY HIGHLIGHTS**

- 0.15 Acres MOL
- Medical Office Zoning Overlay
- Ready to Develop

### LOCATION HIGHLIGHTS

■ Close Proximity to the State Capitol Complex