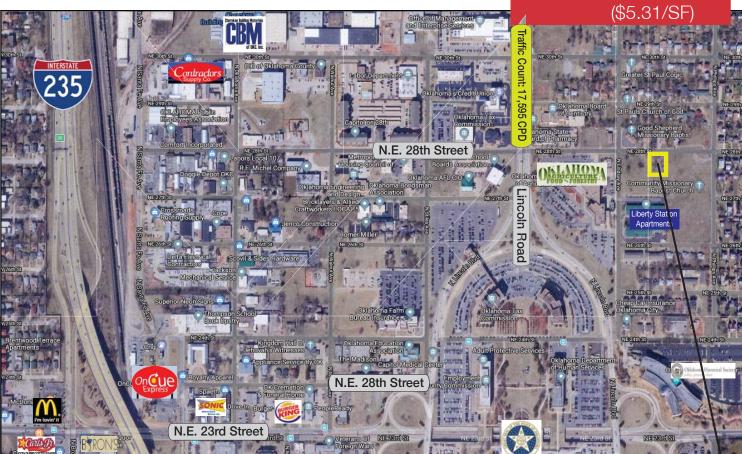

## **PROPERTY HIGHLIGHTS**

- 0.15 Acres MOL
- Medical Office Zoning Overlay
- Ready to Develop

### LOCATION HIGHLIGHTS

■ Close Proximity to the State Capitol Complex