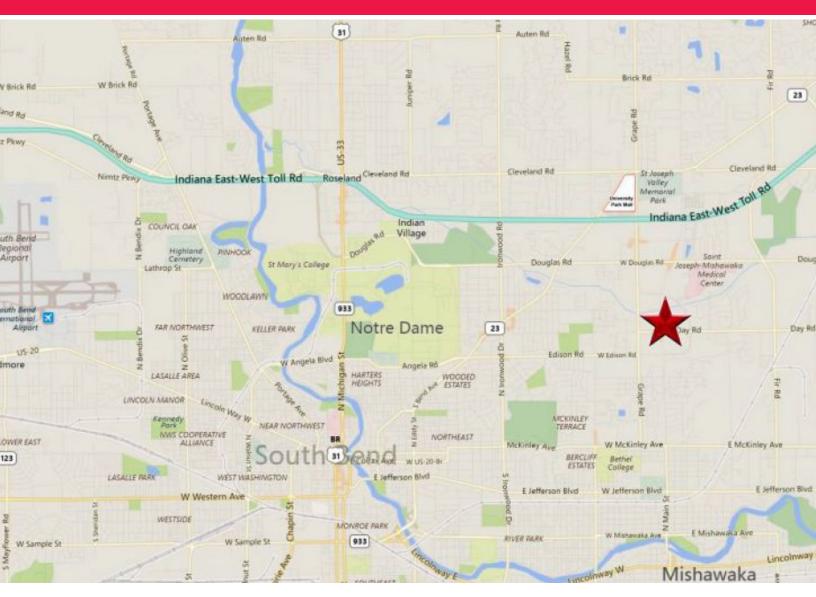

# Just Minutes from The University of Notre Dame and Downtown South Bend

### Location

SouthBend/Mishawaka is in St. Joseph County less than 100 miles east of Chicago and 150 miles north of Indianapolis. Mishawaka is the twin city to South Bend, located just west of the city. The South Bend MSA has over 310,000 residents.

The property is less than 3 miles from the University of Notre Dame and minutes from downtown South Bend, Saint Mary's College, Holy Cross College and Indiana University-South Bend (IUSB). Also close by is Eddy Street Commons and many other commercial, retail and residential developments.