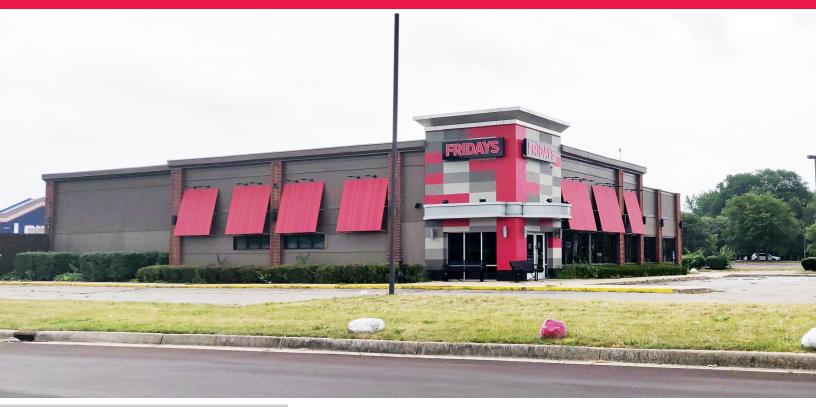

# **Super Regional Location!**

## **Property Details**

7,500 SF former TGI Friday's on 1.93 acres with parking for 150+ cars. Located on Grape Rd. in the heart of the University Park trade area in Mishawaka, IN, this super regional location is anchored by retail, Class A office and major medical providers. Located less than 1 mile from the Simon operated University Park Mall, the site is surrounded by national retailers including Kohl's, Lowes, Whole Foods, Dick's Sporting Goods, Meijer, Wal Mart, Sam's, Costco, Fresh Thyme and many others including hotels and restaurants. St. Joseph Regional Medical Center is a 250+ bed regional hospital opened in 2010 and has generated significant related development for a variety of medical specialties. The Edison Lakes Corporate Park contains almost 1,000,000 sf of primarily Class A office space with a traditionally high occupancy rate.