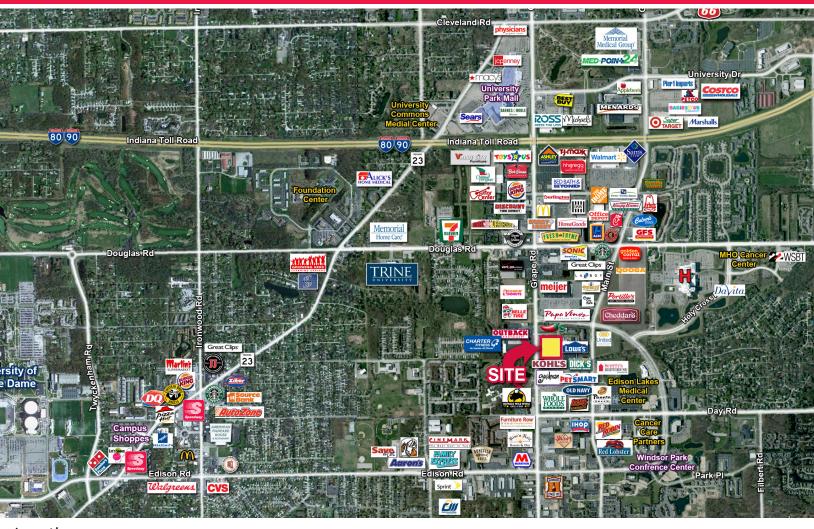

# In the Heart of the University Park Trade Area

## Location

Located South of Edison Lakes Parkway on the Eastern side of Grape Road. Part of The University Park Trade Area (UPTA), which is one of the most dominant retail markets in northern Indiana, and southwestern Michigan. Situated less than two miles from the 1 million square foot University Park Mall. Property also surrounded within 3 square miles by nearly 3 million square feet of other successful ancillary retail space, which generated from the construction of UP mall in 1979, and continues to grow presently. Nearly 4 million square feet of retail makes the UPTA the second largest retail trade area in all of Indiana.