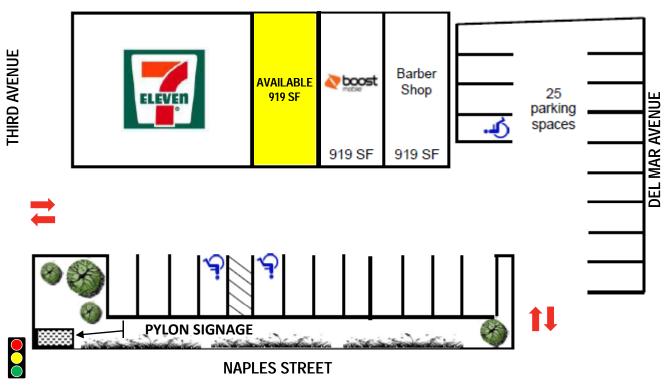

| PROPERTY DETAILS    |                                                                                                                                          |
|---------------------|------------------------------------------------------------------------------------------------------------------------------------------|
| POSSIBLE BLDG. SIZE | 919 square feet available                                                                                                                |
| PARKING             | In Common with Center – 25 spaces                                                                                                        |
| LEASE RATE          | \$2.00 NNN (\$0.50 NNNs)                                                                                                                 |
| HIGHLIGHTS          | Signalized intersection, pylon signage available, across from Northgate<br>Market and Walgreens just south of the San Diego Country Club |