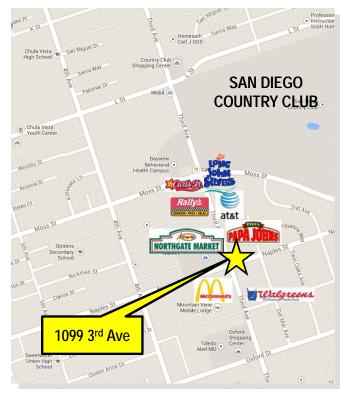

## 1099 3<sup>RD</sup> AVENUE CHULA VISTA, CA 91911

**RETAIL SHOP SPACE FOR LEASE** 

919 SF suite on signalized corner next to 7-11

**FOR LEASE** 

For more information, please contact:

KIPP GSTETTENBAUER, CCIM

| PROPERTY DETAILS    |                                                                                                                                          |
|---------------------|------------------------------------------------------------------------------------------------------------------------------------------|
| POSSIBLE BLDG. SIZE | 919 square feet available                                                                                                                |
| PARKING             | In Common with Center – 25 spaces                                                                                                        |
| LEASE RATE          | \$2.00 NNN (\$0.50 NNNs)                                                                                                                 |
| HIGHLIGHTS          | Signalized intersection, pylon signage available, across from Northgate<br>Market and Walgreens just south of the San Diego Country Club |